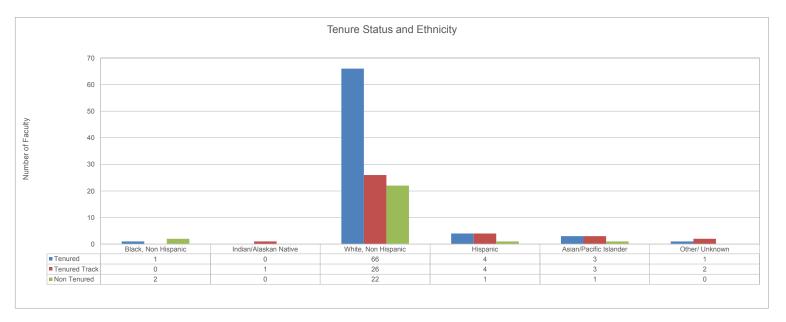

Faculty Profile Tenure, Ethnicity and Gender 2015-2016

#### Of Texas Wesleyan University's 137 full-time faculty, 51 percent are female, 49 percent are male, and 17 percent are minority.

|               | Black, Non<br>Hispanic | Indian/Alaskan<br>Native | White, Non<br>Hispanic | Hispanic | Asian/Pacific<br>Islander | Other/<br>Unknown | Campus<br>Total | Female | % Female | Male | % Male | Minority | % Minority |
|---------------|------------------------|--------------------------|------------------------|----------|---------------------------|-------------------|-----------------|--------|----------|------|--------|----------|------------|
| Tenured       | 1                      | 0                        | 66                     | 4        | 3                         | 1                 | 75              | 35     | 28%      | 40   | 32%    | 8        | 6%         |
| Tenured Track | 0                      | 1                        | 26                     | 4        | 3                         | 2                 | 36              | 21     | 17%      | 15   | 12%    | 9        | 7%         |
| Non Tenured   | 2                      | 0                        | 22                     | 1        | 1                         | 0                 | 26              | 14     | 11%      | 12   | 10%    | 4        | 3%         |
| Total         | 3                      | 1                        | 114                    | 9        | 7                         | 3                 | 137             | 70     | 51%      | 67   | 49%    | 21       | 17%        |