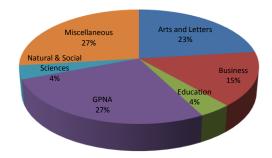

### Non Tenured Faculty % by School

#### Faculty Profile School and Tenure Fall 2015

|                           |         | Faculty 6 | employed on      | a full-tim | e basis        |      |                       |         |
|---------------------------|---------|-----------|------------------|------------|----------------|------|-----------------------|---------|
| School                    | Tenured | %         | Tenured<br>track | %          | Non<br>Tenured | %    | Total # of<br>Faculty | Total % |
| Arts and Letters          | 24      | 32%       | 5                | 14%        | 6              | 23%  | 35                    | 26%     |
| Business                  | 9       | 12%       | 6                | 17%        | 4              | 15%  | 19                    | 14%     |
| Education                 | 17      | 23%       | 8                | 22%        | 1              | 4%   | 26                    | 19%     |
| GPNA                      | 3       | 4%        | 1                | 3%         | 7              | 27%  | 11                    | 8%      |
| Natural & Social Sciences | 18      | 24%       | 13               | 36%        | 1              | 4%   | 32                    | 23%     |
| Miscellaneous             | 4       | 5%        | 3                | 8%         | 7              | 27%  | 14                    | 10%     |
| Total University          | 75      | 100%      | 36               | 100%       | 26             | 100% | 137                   | 100%    |