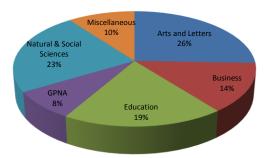

### **Total Faculty % by School**

#### Faculty Profile School and Tenure Fall 2015

|                           |         | Faculty 6 | employed on      | a full-tim | e basis        |      |                       |         |
|---------------------------|---------|-----------|------------------|------------|----------------|------|-----------------------|---------|
| School                    | Tenured | %         | Tenured<br>track | %          | Non<br>Tenured | %    | Total # of<br>Faculty | Total % |
| Arts and Letters          | 24      | 32%       | 5                | 14%        | 6              | 23%  | 35                    | 26%     |
| Business                  | 9       | 12%       | 6                | 17%        | 4              | 15%  | 19                    | 14%     |
| Education                 | 17      | 23%       | 8                | 22%        | 1              | 4%   | 26                    | 19%     |
| GPNA                      | 3       | 4%        | 1                | 3%         | 7              | 27%  | 11                    | 8%      |
| Natural & Social Sciences | 18      | 24%       | 13               | 36%        | 1              | 4%   | 32                    | 23%     |
| Miscellaneous             | 4       | 5%        | 3                | 8%         | 7              | 27%  | 14                    | 10%     |
| Total University          | 75      | 100%      | 36               | 100%       | 26             | 100% | 137                   | 100%    |