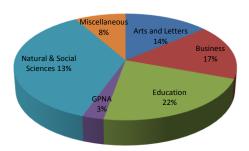

#### **Tenured Faculty % by School**

#### Faculty Profile School and Tenure Fall 2015

|                           |         | Faculty 6 | employed on      | a full-tim | e basis        |      |                       |         |
|---------------------------|---------|-----------|------------------|------------|----------------|------|-----------------------|---------|
| School                    | Tenured | %         | Tenured<br>track | %          | Non<br>Tenured | %    | Total # of<br>Faculty | Total % |
| Arts and Letters          | 24      | 32%       | 5                | 14%        | 6              | 23%  | 35                    | 26%     |
| Business                  | 9       | 12%       | 6                | 17%        | 4              | 15%  | 19                    | 14%     |
| Education                 | 17      | 23%       | 8                | 22%        | 1              | 4%   | 26                    | 19%     |
| GPNA                      | 3       | 4%        | 1                | 3%         | 7              | 27%  | 11                    | 8%      |
| Natural & Social Sciences | 18      | 24%       | 13               | 36%        | 1              | 4%   | 32                    | 23%     |
| Miscellaneous             | 4       | 5%        | 3                | 8%         | 7              | 27%  | 14                    | 10%     |
| Total University          | 75      | 100%      | 36               | 100%       | 26             | 100% | 137                   | 100%    |