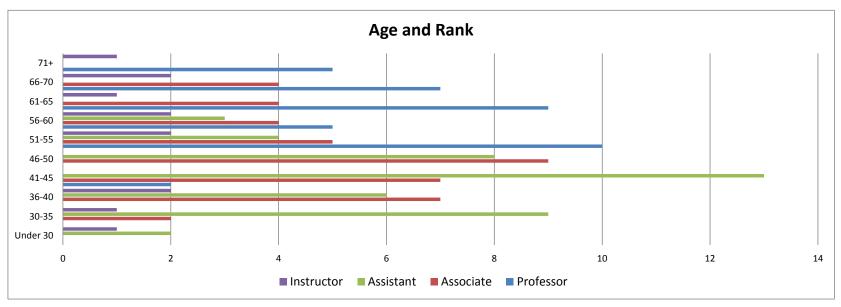

ve |         | 5.7           |             |
| White, Non Hispanic            | 20.7    | 5.9           | 5.4         |
| Hispanic                       |         | 5.1           |             |
| Asian/Pacific Islander         |         |               |             |
| Other/Unknown                  |         |               |             |

Notes: The number of full time faculty includes those with administrative rank, such as Provost Office, Library, and Developmental Programs

### Age Distribution 2015-2016

The average age of ALL professors is 61. The average age of ALL associate professors is 50. The average age of ALL assistant professors is 42. The average age of ALL instructors is 53.

Overall, 11 percent of full time faculty are age 35 or under. 24 percent are age 61 or older.



Notes: The number of full time faculty includes each School Arts & Letters, Natural & Social Sciences, Business, Education, GPNA, DNAP Also includes those with administrative rank, such as Provost Office, Library, and Developmental Programs

|            | Under 30 | 30-35 | 36-40 | 41-45 | 46-50 | 51-55 | 56-60 | 61-65 | 66-70 | 71+ | Combined |
|------------|----------|-------|-------|-------|-------|-------|-------|-------|-------|-----|----------|
| Professor  | 0        | 0     | 0     | 2     | 0     | 10    | 5     | 9     | 7     | 5   | 38       |
| Associate  | 0        | 2     | 7     | 7     | 9     | 5     | 4     | 4     | 4     | 0   | 42       |
| Assistant  | 2        | 9     | 6     | 13    | 8     | 4     | 3     | 0     | 0     | 0   | 45       |
| Instructor | 1