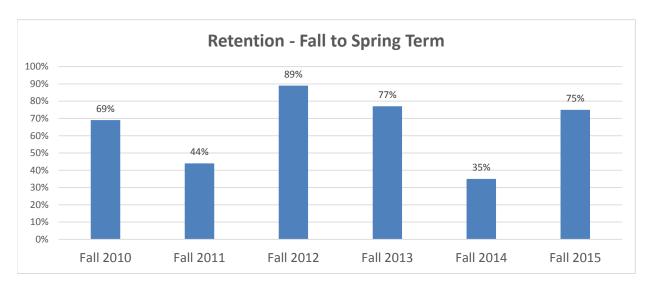

### Freshman and Transfer Cohort Retention Eight Year Trend 2008-2015

| Freshman and Transfer Cohorts | Following Spring Term | Following Fall Term |
|-------------------------------|-----------------------|---------------------|
| Fall 2008                     | 84%                   | 71%                 |
| Fall 2009                     | 88%                   | 72%                 |
| Fall 2010                     | 85%                   | 66%                 |
| Fall 2011                     | 82%                   | 68%                 |
| Fall 2012                     | 84%                   | 69%                 |
| Fall 2013                     | 76%                   | 59%                 |
| Fall 2014                     | 80%                   | 63%                 |
| Fall 2015                     | 70%                   |                     |