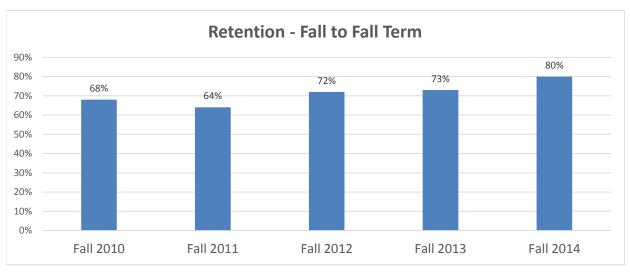

### Freshman and Transfer Cohort Retention Eight Year Trend 2008-2015

| Freshman and Transfer Cohorts | Following Spring Term | Following Fall Term |
|-------------------------------|-----------------------|---------------------|
| Fall 2008                     | 84%                   | 71%                 |
| Fall 2009                     | 88%                   | 72%                 |
| Fall 2010                     | 85%                   | 66%                 |
| Fall 2011                     | 82%                   | 68%                 |
| Fall 2012                     | 84%                   | 69%                 |
| Fall 2013                     | 76%                   | 59%                 |
| Fall 2014                     | 80%                   | 63%                 |
| Fall 2015                     | 70%                   |                     |