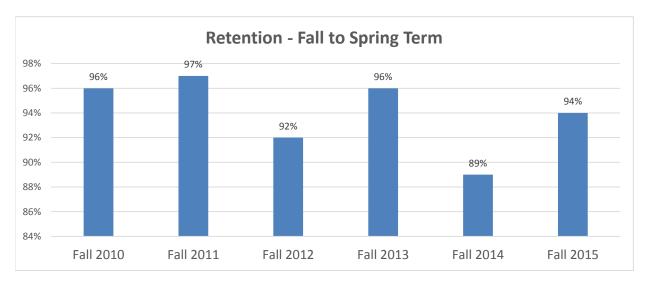

### Freshman and Transfer Cohort Retention Eight Year Trend 2008-2015

| Freshman and Transfer Cohorts | Following Spring Term | Following Fall Term |
|-------------------------------|-----------------------|---------------------|
| Fall 2008                     | 84%                   | 71%                 |
| Fall 2009                     | 88%                   | 72%                 |
| Fall 2010                     | 85%                   | 66%                 |
| Fall 2011                     | 82%                   | 68%                 |
| Fall 2012                     | 84%                   | 69%                 |
| Fall 2013                     | 76%                   | 59%                 |
| Fall 2014                     | 80%                   | 63%                 |
| Fall 2015                     | 70%                   |                     |