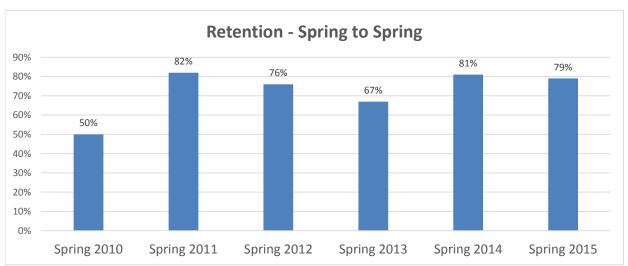

Retention reports track the undergraduate cohort from the first semester entered and from each term, Spring to Fall, thereafter for 6-8 years. Graduation and retention rates of cohorts are reported to IPEDS through 8 years

### Freshman and Transfer Cohort Retention Eight Year Trend 2008-2015

| Freshman and Transfer Cohorts | Following Spring Term | Following Fall Term |
|-------------------------------|-----------------------|---------------------|
| Fall 2008                     | 84%                   | 71%                 |
| Fall 2009                     | 88%                   | 72%                 |
| Fall 2010                     | 85%                   | 66%                 |
| Fall 2011                     | 82%                   | 68%                 |
| Fall 2012                     | 84%                   | 69%                 |
| Fall 2013                     | 76%                   | 59%                 |
| Fall 2014                     | 80%                   | 63%                 |
| Fall 2015                     | 70%                   |                     |