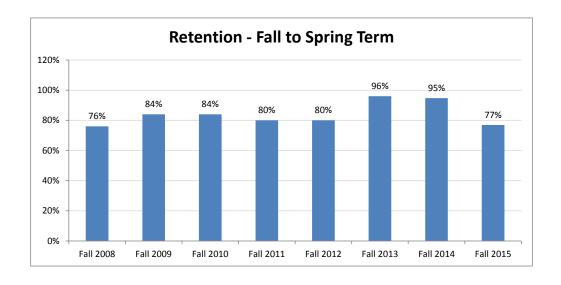

### Freshman and Transfer Cohort Retention Eight Year Trend 2008-2015

| Freshman and Transfer Cohorts | Following Spring Term | Following Fall Term |
|-------------------------------|-----------------------|---------------------|
| Fall 2008                     | 84%                   | 71%                 |
| Fall 2009                     | 88%                   | 72%                 |
| Fall 2010                     | 85%                   | 66%                 |
| Fall 2011                     | 82%                   | 68%                 |
| Fall 2012                     | 84%                   | 69%                 |
| Fall 2013                     | 76%                   | 59%                 |
| Fall 2014                     | 80%                   | 63%                 |
| Fall 2015                     | 70%                   |                     |