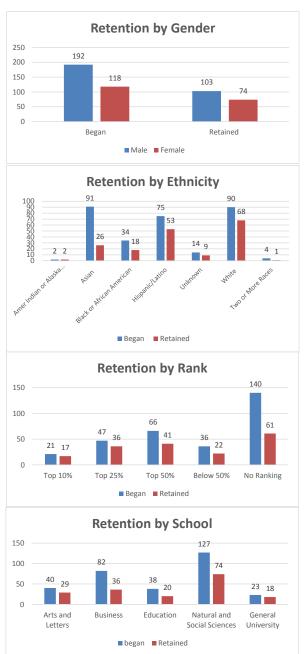

Retention reports track the undergraduate cohort from the first semester entered and from each term, Spring to Fall, thereafter for 6-8 years. Graduation and retention rates of cohorts are reported to IPEDS through 8 years

|                                                                         | Fall            | Acad Yr 08-0<br>Sr | 9<br>oring      | Fall            | Acad Yı         |                 | ring              | Fa              |                  | r 10-11<br>St    | ring             | F                | Acad Y           | r 11-12<br>Sr    | ring             | Fa              | Acad Y           | /r 12-13<br>Spri | ing                   | Fa             | Acad Yr         |                | ring            | F             | Acad \          | r 14-15<br>Spi | ing             | Fall         | Acad Yr 15-        | ·16<br>Sprin |
|-------------------------------------------------------------------------|-----------------|--------------------|-----------------|-----------------|-----------------|-----------------|-------------------|-----------------|------------------|------------------|------------------|------------------|------------------|------------------|------------------|-----------------|------------------|------------------|-----------------------|----------------|-----------------|----------------|-----------------|---------------|-----------------|----------------|-----------------|--------------|--------------------|--------------|
| Enrollment                                                              | New UG#         | # Enrolled         | % retained      | # Enrolled      | %<br>Retained   |                 | % Retained        |                 | %                |                  | % Retained       |                  |                  |                  |                  |                 | 96               |                  | 96                    |                | %               |                | %               |               | %               |                | -               |              | %<br>retained #Enr |              |
| Fall 2008                                                               | New Oda         | # Ellioneu         | za recanneu     | # Ellioned      | netallieu       | # Elli Olled    | 26 Retailled      | # Ellioned      | retaineu         | # Ellioneu       | ∕o Retailleu     | # Elifolied      | 76 Tecanieu      | # Elliolled      | /a Retailleu     | # Ellioned      | retained         | # Ellioned       | Retailled             | # Ellioned     | retaineu        | # Ellioned     | Retailled       | # Ellioned    | retailleu       | # Elliolied    | 76 Retailled    | + Elli Olleu | retained with      | Jilled 1     |
| Enrolled and Retained<br>Graduated each term                            | 484             | 407<br>0           | 84%             | 345<br>17       | 71%<br>4%       | 294<br>36       | 61%<br>7%         | 221<br>55       | 46%<br>11%       | 175<br>31        | 36%<br>6%        | 123<br>22        | 25%<br>5%        | 107<br>43        | 22%<br>9%        | 47<br>25        | 10%<br>5%        | 32<br>13         | 7%<br>3%              | 12<br>11       | 2%<br>2%        | 6              | 1%<br>0%        | 6<br>4        | 1%<br>1%        | 5              | 1%<br>0%        | 4            | 1% 3<br>0% 0       | 0            |
| Overall Graduation Rate                                                 |                 | 0                  | 0%              | 17              | 4%              | 53              | 11%               | 108             | 22%              | 139              | 29%              | 161              | 33%              | 204              | 42%              | 229             | 47%              | 242              | 50%                   | 253            | 52%             | 254            | 52%             | 258           | 53%             | 258            | 53%             | 259          | 54% 25             | 59           |
|                                                                         | Fall            | Acad Yr 09-1<br>Sp | oring           | Fall            |                 | r 10-11<br>Sp   | ring              | Fa              |                  | 'r 11-12<br>Sp   | ring             | F                | Acad Y           | 'r 12-13<br>Sp   | ring             | Fa              |                  | r 13-14<br>Spri  | ing                   | Fa             | Acad Yr         |                | ring            | F             | Acad Y          | r 15-16<br>Spi | ing             |              |                    |              |
| Enrollment                                                              | New UG#         | # Enrolled         | % retained      | # Enrolled      | %<br>Retained   | # Enrolled      | % Retained        | # Enrolled      | %<br>retained    | # Enrolled       | % Retained       | # Enrolled       | % retained       | # Enrolled       | % Retained       | # Enrolled      | %<br>retained    | # Enrolled       | %<br>Retained         | # Enrolled     | %<br>retained   | # Enrolled     | %<br>Retained   | # Enrolled    | %<br>retained   | # Enrolled     | % Retained      |              |                    |              |
| Fall 2009                                                               |                 |                    |                 |                 |                 |                 |                   |                 |                  |                  |                  |                  |                  |                  |                  |                 |                  |                  |                       |                |                 |                |                 |               |                 |                |                 |              |                    |              |
| Enrolled and Retained<br>Graduated each term<br>Overall Graduation Rate | 447             | 392<br>1<br>1      | 88%<br>0%<br>0% | 322<br>10<br>11 | 72%<br>2%<br>2% | 283<br>48<br>59 | 63%<br>11%<br>13% | 200<br>40<br>99 | 45%<br>9%<br>22% | 169<br>27<br>126 | 38%<br>6%<br>28% | 129<br>28<br>154 | 29%<br>6%<br>34% | 102<br>34<br>188 | 23%<br>8%<br>42% | 49<br>23<br>211 | 11%<br>5%<br>47% | 27<br>10<br>221  | 6%<br>2%<br>49%       | 18<br>5<br>226 | 4%<br>1%<br>51% | 15<br>5<br>231 | 3%<br>1%<br>52% | 5<br>4<br>235 | 1%<br>1%<br>53% | 5<br>3<br>238  | 1%<br>1%<br>53% |              |                    |              |
|                                                                         |                 | Acad Yr 10-1       | 1               |                 | Acad Yı         | r 11-12         |                   |                 | Acad Y           | r 12-13          |                  |                  | Acad Y           | r 13-14          |                  |                 | Acad Y           | r 14-15          |                       |                | Acad Yr         | 15-16          |                 |               |                 |                |                 |              |                    |              |
|                                                                         | Fall            |                    | oring           | Fall            | %               |                 | ring              | Fa              | %                |                  | ring             |                  | all              |                  | ring             |                 | all %            | Spri             | %                     | Fa             | %               |                | ring %          |               |                 |                |                 |              |                    |              |
| Enrollment<br>Fall 2010                                                 | New UG#         | # Enrolled         | % retained      | # Enrolled      | retained        | # Enrolled      | % Retained        | # Enrolled      | retained         | # Enrolled       | % Retained       | # Enrolled       | % retained       | # Enrolled       | % Ketained       | # Enrolled      | retained         | # Enrolled       | Retained              | # Enrolled     | retained        | # Enrolled     | Ketained        |               |                 |                |                 |              |                    |              |
| Enrolled and Retained                                                   | 501             | 424                | 85%             | 330             | 66%             | 297             | 59%               | 213             | 43%              | 183              | 37%              | 123              | 25%              | 93               | 19%              | 49              | 10%              | 19               | 4%                    | 10             | 2%              | 9              | 2%              |               |                 |                |                 |              |                    |              |
| Graduated each term<br>Overall Graduation Rate                          |                 | 2                  | 0%<br>0%        | 14<br>16        | 3%<br>3%        | 45<br>61        | 9%<br>12%         | 28<br>89        | 6%<br>18%        | 36<br>125        | 7%<br>25%        | 30<br>155        | 6%<br>31%        | 41<br>196        | 8%<br>39%        | 24<br>220       | 5%<br>44%        | 7<br>227         | 1%<br>45%             | 0<br>227       | 0%<br>45%       | 2<br>229       | 0%<br>46%       |               |                 |                |                 |              |                    |              |
|                                                                         |                 | Acad Yr 11-1       |                 |                 | Acad Yı         |                 |                   |                 | Acad Y           |                  |                  |                  |                  | r 14-15          |                  |                 |                  | r 15-16          |                       |                |                 |                |                 |               |                 |                |                 |              |                    |              |
|                                                                         | Fall            | 2t                 | oring           | Fall            | %               | Sp              | ring              | Fa              | %                | 21               | ring             | F                | all              | Sp               | ring             | Fa              | all<br>%         | Spri             | ing<br><sub>e</sub> , |                |                 |                |                 |               |                 |                |                 |              |                    |              |
| Enrollment<br>Fall 2011                                                 | New UG#         | # Enrolled         | % retained      | # Enrolled      |                 | # Enrolled      | % Retained        | # Enrolled      |                  | # Enrolled       | % Retained       | # Enrolled       | % retained       | # Enrolled       | % Retained       | # Enrolled      |                  | # Enrolled       | Retained              |                |                 |                |                 |               |                 |                |                 |              |                    |              |
| Enrolled and Retained                                                   | 436             | 359                | 82%             | 298             | 68%             | 259             | 59%               | 188             | 43%              | 133              | 31%              | 103              | 24%              | 84               | 19%              | 34              | 8%               | 16               | 4%                    |                |                 |                |                 |               |                 |                |                 |              |                    |              |
| Graduated each term<br>Overall Graduation Rate                          |                 | 0                  | 0%<br>0%        | 11<br>11        | 3%<br>3%        | 39<br>50        | 9%<br>11%         | 43<br>93        | 10%<br>21%       | 28<br>121        | 6%<br>28%        | 23<br>144        | 5%<br>33%        | 41<br>185        | 9%<br>42%        | 7<br>192        | 2%<br>44%        | 7<br>199         | 2%<br>46%             |                |                 |                |                 |               |                 |                |                 |              |                    |              |
|                                                                         | Fall            | Acad Yr 12-1<br>Sp | 3<br>oring      | Fall            | Acad Yı         |                 | ring              | Fa              | Acad Y           |                  | ring             | F                | Acad Y           | r 15-16<br>Sp    | ring             |                 |                  |                  |                       |                |                 |                |                 |               |                 |                |                 |              |                    |              |
|                                                                         |                 |                    |                 |                 | %               |                 |                   |                 | %                |                  |                  |                  |                  |                  |                  |                 |                  |                  |                       |                |                 |                |                 |               |                 |                |                 |              |                    |              |
| Enrollment<br>Fall 2012                                                 | New UG#         | # Enrolled         | % retained      | # Enrolled      | retained        | # Enrolled      | % Retained        | # Enrolled      | retained         | # Enrolled       | % Ketained       | # Enrolled       | % retained       | # Enrolled       | % Ketained       |                 |                  |                  |                       |                |                 |                |                 |               |                 |                |                 |              |                    |              |
| Enrolled and Retained                                                   | 544             | 458                | 84%             | 373             | 69%             | 319             | 59%               | 230             | 42%              | 184              | 34%              | 147              | 27%              | 111              | 20%              |                 |                  |                  |                       |                |                 |                |                 |               |                 |                |                 |              |                    |              |
| Graduated each term<br>Overall Graduation Rate                          |                 | 0                  | 0%<br>0%        | 13<br>13        | 2%<br>2%        | 35<br>48        | 6%<br>9%          | 33<br>81        | 6%<br>15%        | 24<br>105        | 4%<br>19%        | 34<br>139        | 6%<br>26%        | 51<br>190        | 9%<br>35%        |                 |                  |                  |                       |                |                 |                |                 |               |                 |                |                 |              |                    |              |
|                                                                         |                 | Acad Yr 13-1       | 4               |                 | Acad Yı         | r 14-15         |                   |                 | Acad Y           | r 15-16          |                  |                  |                  |                  |                  |                 |                  |                  |                       |                |                 |                |                 |               |                 |                |                 |              |                    |              |
|                                                                         | Fall            | Sp                 | ring            | Fall            | I<br>%          | Sp              | ring              | Fa              | II %             | Sp               | ring             |                  |                  |                  |                  |                 |                  |                  |                       |                |                 |                |                 |               |                 |                |                 |              |                    |              |
| Enrollment Fall 2013                                                    | New UG#         | # Enrolled         | % retained      | # Enrolled      |                 | # Enrolled      | % Retained        | # Enrolled      |                  | # Enrolled       | % Retained       |                  |                  |                  |                  |                 |                  |                  |                       |                |                 |                |                 |               |                 |                |                 |              |                    |              |
| Enrolled and Retained                                                   | 533             | 404                | 76%             | 313             | 59%             | 260             | 49%               | 203             | 38%              | 167              | 31%              |                  |                  |                  |                  |                 |                  |                  |                       |                |                 |                |                 |               |                 |                |                 |              |                    |              |
| Graduated each term<br>Overall Graduation Rate                          |                 | 0                  | 0%<br>0%        | 17<br>17        | 3%<br>3%        | 28<br>45        | 5%<br>8%          | 37<br>82        | 7%<br>15%        | 24<br>106        | 5%<br>20%        |                  |                  |                  |                  |                 |                  |                  |                       |                |                 |                |                 |               |                 |                |                 |              |                    |              |
| Overall Gladdation Rate                                                 |                 | Acad Yr 14-1       |                 |                 |                 | r 15-16         | 070               | 02              | 1370             | 100              | 2076             |                  |                  |                  |                  |                 |                  |                  |                       |                |                 |                |                 |               |                 |                |                 |              |                    |              |
|                                                                         | Fall            |                    | oring           | Fall            |                 |                 | ring              |                 |                  |                  |                  |                  |                  |                  |                  |                 |                  |                  |                       |                |                 |                |                 |               |                 |                |                 |              |                    |              |
| Enrollment                                                              | New UG#         | # Enrolled         | % retained      | # Enrolled      | %<br>retained   | # Enrolled      | % Retained        | -               |                  |                  |                  |                  |                  |                  |                  |                 |                  |                  |                       |                |                 |                |                 |               |                 |                |                 |              |                    |              |
| Fall 2014                                                               |                 |                    |                 |                 | 5001            |                 | = +++             |                 |                  |                  |                  |                  |                  |                  |                  |                 |                  |                  |                       |                |                 |                |                 |               |                 |                |                 |              |                    |              |
| Enrolled and Retained<br>Graduated each term<br>Overall Graduation Rate | 597             | 479<br>0<br>0      | 80%<br>0%<br>0% | 374<br>9<br>9   | 63%<br>2%<br>2% | 321<br>38<br>47 | 54%<br>6%<br>8%   |                 |                  |                  |                  |                  |                  |                  |                  |                 |                  |                  |                       |                |                 |                |                 |               |                 |                |                 |              |                    |              |
|                                                                         |                 | Acad Yr 15-1       | 6<br>oring      |                 |                 |                 |                   |                 |                  |                  |                  |                  |                  |                  |                  |                 |                  |                  |                       |                |                 |                |                 |               |                 |                |                 |              |                    |              |
|                                                                         |                 |                    |                 |                 |                 |                 |                   |                 |                  |                  |                  |                  |                  |                  |                  |                 |                  |                  |                       |                |                 |                |                 |               |                 |                |                 |              |                    |              |
| Enrollment                                                              | Fall<br>New UG# |                    | % retained      |                 |                 |                 |                   |                 |                  |                  |                  |                  |                  |                  |                  |                 |                  |                  |                       |                |                 |                |                 |               |                 |                |                 |              |                    |              |
| Fall 2015                                                               | New UG#         | # Enrolled         | % retained      |                 |                 |                 |                   |                 |                  |                  |                  |                  |                  |                  |                  |                 |                  |                  |                       |                |                 |                |                 |               |                 |                |                 |              |                    |              |
| EIIIOIIIIEIIE                                                           |                 |                    |                 |                 |                 |                 |                   |                 |                  |                  |                  |                  |                  |                  |                  |                 |                  |                  |                       |                |                 |                |                 |               |                 |                |                 |              |                    |              |