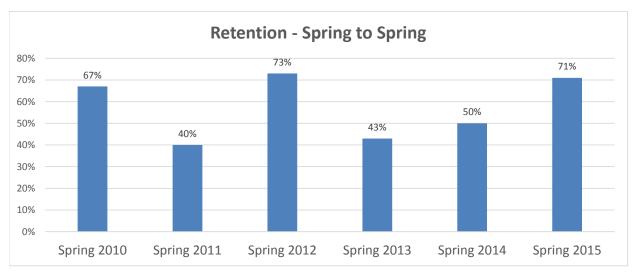

### Freshman and Transfer Cohort Retention Eight Year Trend 2008-2015

| Freshman and Transfer Cohorts | Following Spring Term | Following Fall Term |
|-------------------------------|-----------------------|---------------------|
| Fall 2008                     | 84%                   | 71%                 |
| Fall 2009                     | 88%                   | 72%                 |
| Fall 2010                     | 85%                   | 66%                 |
| Fall 2011                     | 82%                   | 68%                 |
| Fall 2012                     | 84%                   | 69%                 |
| Fall 2013                     | 76%                   | 59%                 |
| Fall 2014                     | 80%                   | 63%                 |
| Fall 2015                     | 70%                   |                     |