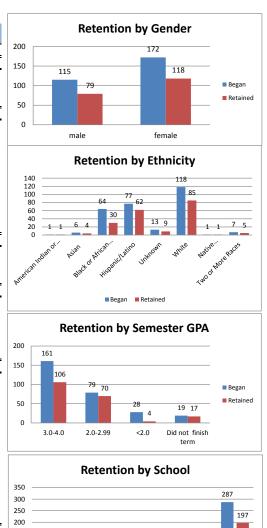

| 1     | 1        | 0%   | 0%               |
| AGE UNKNOWN                      | 0     | 0        | 0%   | 0%               |
| Grand Total                      | 287   | 197      | 69%  | 66%              |
| By School                        |       | _        | -    |                  |
| Arts and Letters                 | 59    | 42       | 71%  | 76%              |
| Business                         | 85    | 62       | 73%  | 60%              |
| Education                        | 48    | 31       | 65%  | 65%              |
| General University               | 8     | 2        | 25%  | 20%              |
| Natural & Social Sciences        | 87    | 60       | 69%  | 70%              |
| Grand Total                      | 287   | 197      | 69%  | 66%              |



#### Retention and Graduation of Graduate Cohorts (First Time, Graduate Students)

#### **Fall Starters**

#### 2010-2015

Fall 2015
Enrolled and Retained
Graduated each term
Overall Graduation Rate

This report presents the retention rates for Texas Wesleyan University's entering graduate student cohort between Fall 2010 and Fall 2015. In addition, reports the official Cohort for each Fall term. Reports are listed by Cohort Group Includes both domestic and international graduate students

Our retention reports track a cohort from the first semester entered and from each term, Spring to Fall, thereafter for 5 years.

#### **Master of Business Administration**

|                         |                | Acad Yr 09 | 9-10         |             | Acad \     | /r 10-11   |              |