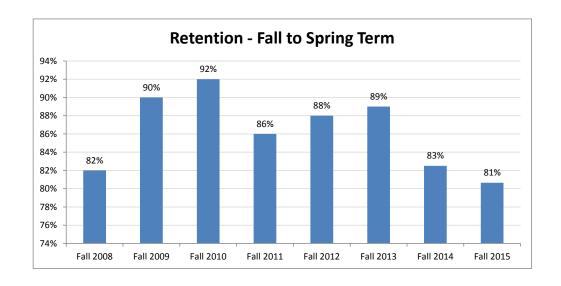

## Freshman Cohort Retention Fall Starters 2008-2014

| University      |                       |                     |
|-----------------|-----------------------|---------------------|
| Freshman Cohort | Following Spring Term | Following Fall Term |
| Fall 2008       | 83%                   | 65%                 |
| Fall 2009       | 86%                   | 66%                 |
| Fall 2010       | 89%                   | 59%                 |
| Fall 2011       | 85%                   | 65%                 |
| Fall 2012       | 88%                   | 71%                 |
| Fall 2013       | 71%                   | 51%                 |
| Fall 2014       | 80%                   | 57%                 |
| Fall 2015       | 61%                   |                     |