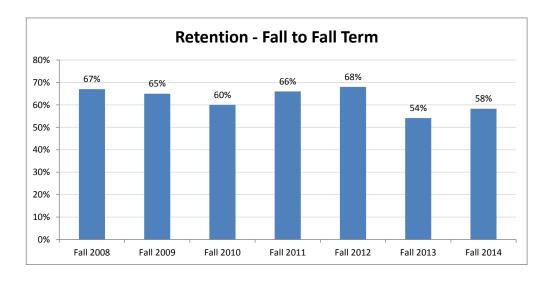

## Freshman Cohort Retention Fall Starters 2008-2014

| University      |                       |                     |
|-----------------|-----------------------|---------------------|
| Freshman Cohort | Following Spring Term | Following Fall Term |
| Fall 2008       | 83%                   | 65%                 |
| Fall 2009       | 86%                   | 66%                 |
| Fall 2010       | 89%                   | 59%                 |
| Fall 2011       | 85%                   | 65%                 |
| Fall 2012       | 88%                   | 71%                 |
| Fall 2013       | 71%                   | 51%                 |
| Fall 2014       | 80%                   | 57%                 |
| Fall 2015       | 61%                   |                     |