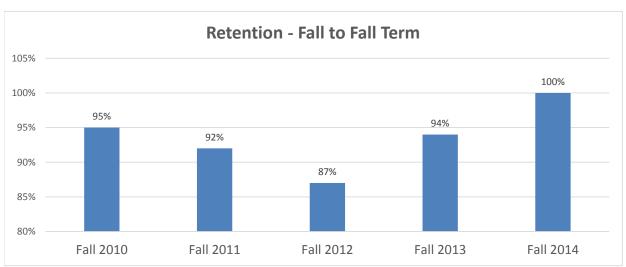

rs 2010-2015

| <b>Doctorate of Nurse Anesthesia</b> |                       |                     |
|--------------------------------------|-----------------------|---------------------|
| Cohort                               | Following Spring Term | Following Fall Term |
| Fall 2010                            | 100%                  | 95%                 |
| Fall 2011                            | 100%                  | 92%                 |
| Fall 2012                            | 96%                   | 87%                 |
| Fall 2013                            | 100%                  | 94%                 |
| Fall 2014                            | 100%                  | 100%                |
| Fall 2015                            | 100%                  |                     |





**Graduation data through Spring 2016 commencement** 

### **Doctorate of Nurse Anesthesia**

#### **Graduation rates:**

Degree completion is the amount of time necessary for a student to complete all requirements for a degree according to our catalog.

## **Year by Year Review**

|                          | 201 | 0-11 | 201 | 1-12 | 201 | 2-13 | 201 | 3-14 | 2014-15 |    |  |
|--------------------------|-----|------|-----|------|-----|------|-----|------|---------|----|--|
| Enrolled <sup>1</sup>    | 22  |      | 24  |      | 23  |      | 16  |      | 1       | 11 |  |
|                          | #   | %    | #   | %    | #   | %    | #   | %    | #       | %  |  |
| Graduated within 1 year  | 0   | 0%   | 0   | 0%   | 0   | 0%   | 0   | 0%   | 0       | 0% |  |
| Graduated within 2