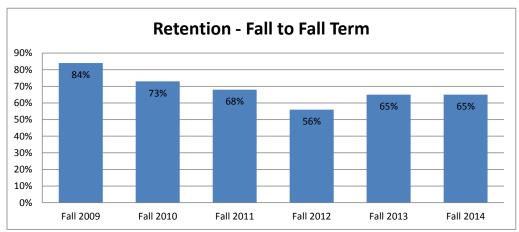

## Freshman Cohort Retention Fall Starters 2008-2014

| University      |                       |                     |
|-----------------|-----------------------|---------------------|
| Freshman Cohort | Following Spring Term | Following Fall Term |
| Fall 2008       | 83%                   | 65%                 |
| Fall 2009       | 86%                   | 66%                 |
| Fall 2010       | 89%                   | 59%                 |
| Fall 2011       | 85%                   | 65%                 |
| Fall 2012       | 88%                   | 71%                 |
| Fall 2013       | 71%                   | 51%                 |
| Fall 2014       | 80%                   | 57%                 |
| Fall 2015       | 61%                   |                     |