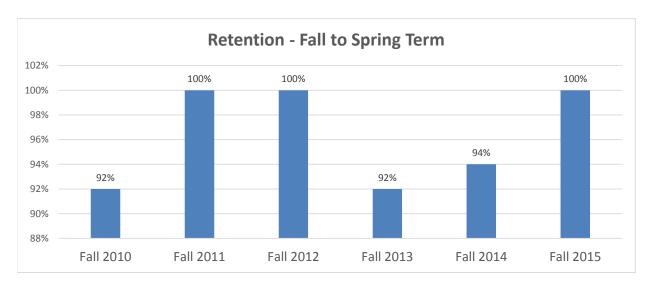

### Freshman and Transfer Cohort Retention Eight Year Trend 2008-2015

| Freshman and Transfer Cohorts | Following Spring Term | Following Fall Term |
|-------------------------------|-----------------------|---------------------|
| Fall 2008                     | 84%                   | 71%                 |
| Fall 2009                     | 88%                   | 72%                 |
| Fall 2010                     | 85%                   | 66%                 |
| Fall 2011                     | 82%                   | 68%                 |
| Fall 2012                     | 84%                   | 69%                 |
| Fall 2013                     | 76%                   | 59%                 |
| Fall 2014                     | 80%                   | 63%                 |
| Fall 2015                     | 70%                   |                     |