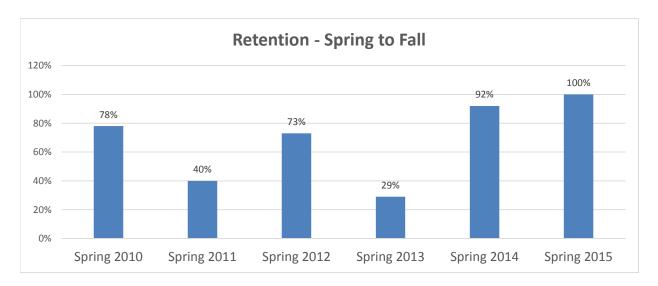

## Freshman Cohort Retention Fall Starters 2008-2014

| University      |                       |                     |
|-----------------|-----------------------|---------------------|
| Freshman Cohort | Following Spring Term | Following Fall Term |
| Fall 2008       | 83%                   | 65%                 |
| Fall 2009       | 86%                   | 66%                 |
| Fall 2010       | 89%                   | 59%                 |
| Fall 2011       | 85%                   | 65%                 |
| Fall 2012       | 88%                   | 71%                 |
| Fall 2013       | 71%                   | 51%                 |
| Fall 2014       | 80%                   | 57%                 |
| Fall 2015       | 61%                   |                     |