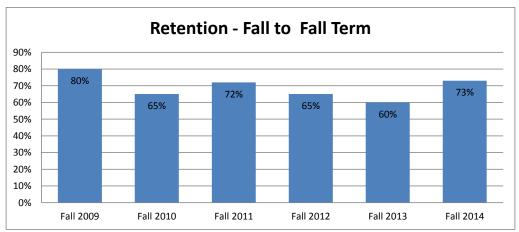

### Freshman and Transfer Cohort Retention Eight Year Trend 2008-2015

| Freshman and Transfer Cohorts | Following Spring Term | Following Fall Term |
|-------------------------------|-----------------------|---------------------|
| Fall 2008                     | 84%                   | 71%                 |
| Fall 2009                     | 88%                   | 72%                 |
| Fall 2010                     | 85%                   | 66%                 |
| Fall 2011                     | 82%                   | 68%                 |
| Fall 2012                     | 84%                   | 69%                 |
| Fall 2013                     | 76%                   | 59%                 |
| Fall 2014                     | 80%                   | 63%                 |
| Fall 2015                     | 70%                   |                     |