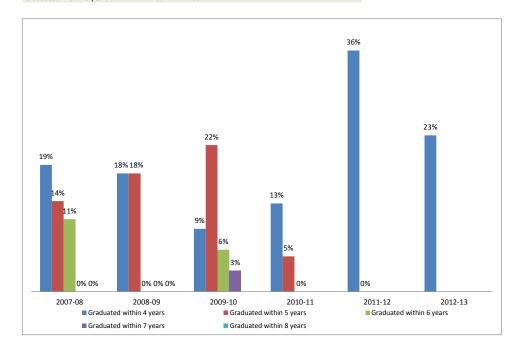

## **Cumulative Review**

|                          | 2007-08 | 2008-09 | 2009-10 | 2010-11 | 2011-12 | 2012-13 |
|--------------------------|---------|---------|---------|---------|---------|---------|
| Graduated within 4 years | 36%     | 42%     | 42%     | 39%     | 42%     | 35%     |
| Graduated within 5 years | 13%     | 8%      | 7%      | 6%      | 3%      | -       |
| Graduated within 6 years | 4%      | 2%      | 2%      | 0%      | -       | -       |
| Graduated within 7 years | 1%      | 1%      | 2%      | -       | -       | -       |
| Graduated within 8 years | 1%      | 0%      | _       | _       | _       | _       |