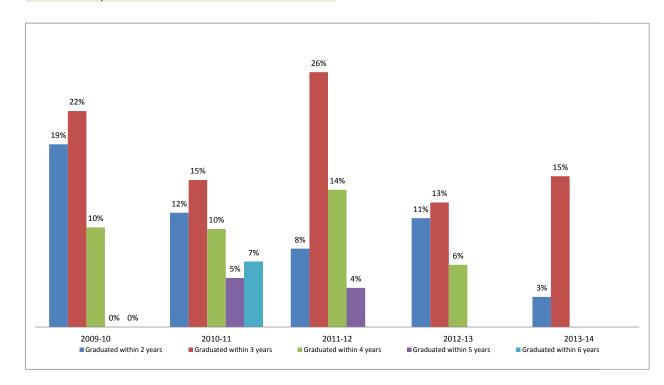

# **Graduation Rates of Freshman and Transfer Undergraduate Cohort 2008-2015**

**Graduation data through Spring 2016 commencement** 

|                          | 200 | 7-08 | 200 | 8-09 | 200 | 9-10 | 201 | 0-11 | 201 | 1-12 | 201 | 2-13 | 201 | 3-14 | 201 | 4-15 |
|--------------------------|-----|------|-----|------|-----|------|-----|------|-----|------|-----|------|-----|------|-----|------|
| Enrolled <sup>1</sup>    | 450 |      | 484 |      | 447 |      | 5   | 01   | 4   | 36   | 54  | 44   | 5   | 33   | 5   | 97   |
|                          |     |      | #   | %    | #   | %    | #   | %    | #   | %    | #   | %    | #   | %    | #   | %    |
| Graduated within 2 years | 40  | 9%   | 53  | 11%  | 59  | 13%  | 61  | 12%  | 50  | 11%  | 48  | 9%   | 45  | 8%   | 47  | 8%   |
| Graduated within 3 years | 56  | 12%  | 86  | 18%  | 67  | 15%  | 64  | 13%  | 71  | 16%  | 57  | 10%  | 61  | 11%  | -   | -    |
| Graduated within 4 years | 64  | 14%  | 65  | 13%  | 62  | 14%  | 71  | 14%  | 64  | 15%  | 85  | 16%  | -   | -    | -   | -    |
| Graduated within 5 years | 59  | 13%  | 38  | 8%   | 33  | 7%   | 31  | 6%   | 14  | 3%   | -   | -    | -   | -    | -   | -    |
| Graduated within 6 years | 18  | 4%   | 12  | 2%   | 10  | 2%   | 2   | 0%   | -   | -    | -   | -    | -   | -    | -   | -    |
| Graduated within 7 years | 3   | 1%   | 4   | 1%   | 7   | 2%   | -   | -    | -   | -    | -   | -    | -   | -    | -   | -    |
| Graduated within 8 years | 3   | 1%   | 1   | 0%   | -   | -    | -   | -    | -   | -    | -   | -    | -   | -    | -   | -    |
| Total Graduated          | 243 | 54%  | 259 | 54%  | 238 | 53%  | 229 | 46%  | 199 | 46%  | 190 | 35%  | 106 | 20%  | 47  | 8%   |