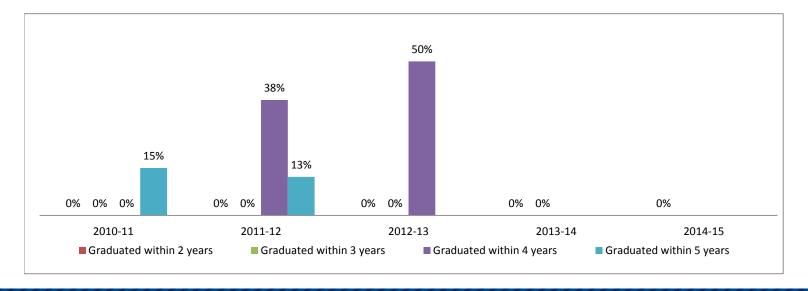

## **Cumulative Review**

|                          | 2007-08 | 2008-09 | 2009-10 | 2010-11 | 2011-12 | 2012-13 |
|--------------------------|---------|---------|---------|---------|---------|---------|
| Graduated within 4 years | 36%     | 42%     | 42%     | 39%     | 42%     | 35%     |
| Graduated within 5 years | 13%     | 8%      | 7%      | 6%      | 3%      | -       |
| Graduated within 6 years | 4%      | 2%      | 2%      | 0%      | -       | -       |
| Graduated within 7 years | 1%      | 1%      | 2%      | -       | -       | -       |
| Graduated within 8 years | 1%      | 0%      | _       | _       | _       | _       |