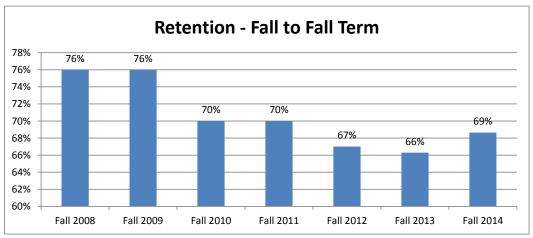

### Freshman and Transfer Cohort Retention Eight Year Trend 2008-2015

| Freshman and Transfer Cohorts | Following Spring Term | Following Fall Term |
|-------------------------------|-----------------------|---------------------|
| Fall 2008                     | 84%                   | 71%                 |
| Fall 2009                     | 88%                   | 72%                 |
| Fall 2010                     | 85%                   | 66%                 |
| Fall 2011                     | 82%                   | 68%                 |
| Fall 2012                     | 84%                   | 69%                 |
| Fall 2013                     | 76%                   | 59%                 |
| Fall 2014                     | 80%                   | 63%                 |
| Fall 2015                     | 70%                   |                     |