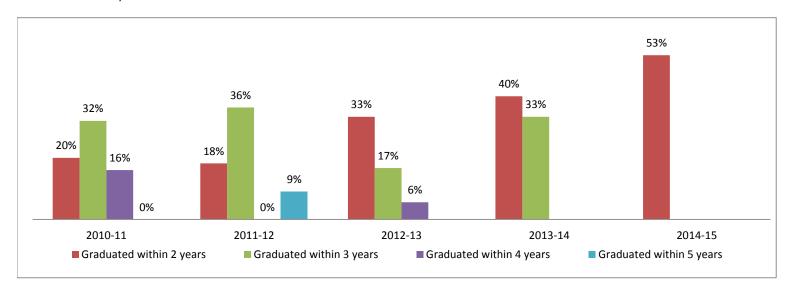

# **Graduation Rates of Freshman and Transfer Undergraduate Cohort 2008-2015**

**Graduation data through Spring 2016 commencement** 

|                          | 200 | 7-08 | 200 | 8-09 | 200 | 9-10 | 201 | 0-11 | 201 | 1-12 | 201 | 2-13 | 201 | 3-14 | 201 | 4-15 |
|--------------------------|-----|------|-----|------|-----|------|-----|------|-----|------|-----|------|-----|------|-----|------|
| Enrolled <sup>1</sup>    | 450 |      | 484 |      | 447 |      | 5   | 01   | 4   | 36   | 54  | 44   | 5   | 33   | 5   | 97   |
|                          |     |      | #   | %    | #   | %    | #   | %    | #   | %    | #   | %    | #   | %    | #   | %    |
| Graduated within 2 years | 40  | 9%   | 53  | 11%  | 59  | 13%  | 61  | 12%  | 50  | 11%  | 48  | 9%   | 45  | 8%   | 47  | 8%   |
| Graduated within 3 years | 56  | 12%  | 86  | 18%  | 67  | 15%  | 64  | 13%  | 71  | 16%  | 57  | 10%  | 61  | 11%  | -   | -    |
| Graduated within 4 years | 64  | 14%  | 65  | 13%  | 62  | 14%  | 71  | 14%  | 64  | 15%  | 85  | 16%  | -   | -    | -   | -    |
| Graduated within 5 years | 59  | 13%  | 38  | 8%   | 33  | 7%   | 31  | 6%   | 14  | 3%   | -   | -    | -   | -    | -   | -    |
| Graduated within 6 years | 18  | 4%   | 12  | 2%   | 10  | 2%   | 2   | 0%   | -   | -    | -   | -    | -   | -    | -   | -    |
| Graduated within 7 years | 3   | 1%   | 4   | 1%   | 7   | 2%   | -   | -    | -   | -    | -   | -    | -   | -    | -   | -    |
| Graduated within 8 years | 3   | 1%   | 1   | 0%   | -   | -    | -   | -    | -   | -    | -   | -    | -   | -    | -   | -    |
| Total Graduated          | 243 | 54%  | 259 | 54%  | 238 | 53%  | 229 | 46%  | 199 | 46%  | 190 | 35%  | 106 | 20%  | 47  | 8%   |