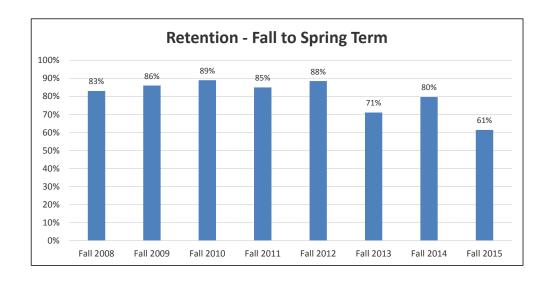

## Freshman Cohort Retention Fall Starters 2008-2014

| University      |                       |                     |
|-----------------|-----------------------|---------------------|
| Freshman Cohort | Following Spring Term | Following Fall Term |
| Fall 2008       | 83%                   | 65%                 |
| Fall 2009       | 86%                   | 66%                 |
| Fall 2010       | 89%                   | 59%                 |
| Fall 2011       | 85%                   | 65%                 |
| Fall 2012       | 88%                   | 71%                 |
| Fall 2013       | 71%                   | 51%                 |
| Fall 2014       | 80%                   | 57%                 |
| Fall 2015       | 61%                   |                     |