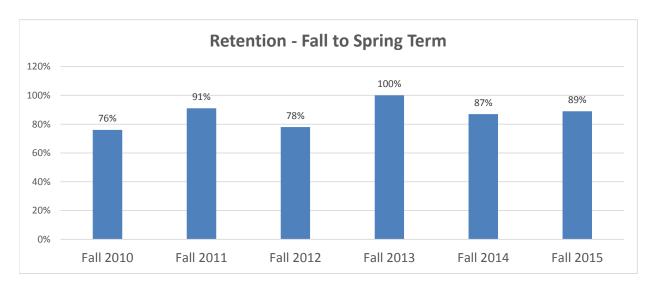

## Freshman Cohort Retention Fall Starters 2008-2014

| University      |                       |                     |
|-----------------|-----------------------|---------------------|
| Freshman Cohort | Following Spring Term | Following Fall Term |
| Fall 2008       | 83%                   | 65%                 |
| Fall 2009       | 86%                   | 66%                 |
| Fall 2010       | 89%                   | 59%                 |
| Fall 2011       | 85%                   | 65%                 |
| Fall 2012       | 88%                   | 71%                 |
| Fall 2013       | 71%                   | 51%                 |
| Fall 2014       | 80%                   | 57%                 |
| Fall 2015       | 61%                   |                     |