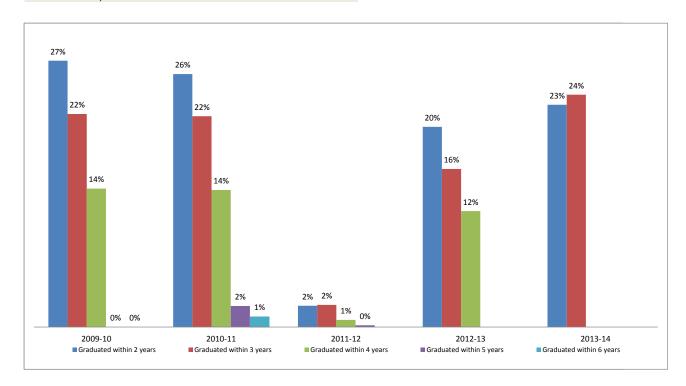

# **Graduation Rates of Freshman and Transfer Undergraduate Cohort 2008-2015**

**Graduation data through Spring 2016 commencement** 

|                          | 200 | 7-08 | 200 | 8-09 | 200 | 9-10 | 201 | 0-11 | 201 | 1-12 | 201 | 2-13 | 201 | 3-14 | 201 | 4-15 |
|--------------------------|-----|------|-----|------|-----|------|-----|------|-----|------|-----|------|-----|------|-----|------|
| Enrolled <sup>1</sup>    | 450 |      | 484 |      | 447 |      | 5   | 01   | 4   | 36   | 54  | 44   | 5   | 33   | 5   | 97   |
|                          |     |      | #   | %    | #   | %    | #   | %    | #   | %    | #   | %    | #   | %    | #   | %    |
| Graduated within 2 years | 40  | 9%   | 53  | 11%  | 59  | 13%  | 61  | 12%  | 50  | 11%  | 48  | 9%   | 45  | 8%   | 47  | 8%   |
| Graduated within 3 years | 56  | 12%  | 86  | 18%  | 67  | 15%  | 64  | 13%  | 71  | 16%  | 57  | 10%  | 61  | 11%  | -   | -    |
| Graduated within 4 years | 64  | 14%  | 65  | 13%  | 62  | 14%  | 71  | 14%  | 64  | 15%  | 85  | 16%  | -   | -    | -   | -    |
| Graduated within 5 years | 59  | 13%  | 38  | 8%   | 33  | 7%   | 31  | 6%   | 14  | 3%   | -   | -    | -   | -    | -   | -    |
| Graduated within 6 years | 18  | 4%   | 12  | 2%   | 10  | 2%   | 2   | 0%   | -   | -    | -   | -    | -   | -    | -   | -    |
| Graduated within 7 years | 3   | 1%   | 4   | 1%   | 7   | 2%   | -   | -    | -   | -    | -   | -    | -   | -    | -   | -    |
| Graduated within 8 years | 3   | 1%   | 1   | 0%   | -   | -    | -   | -    | -   | -    | -   | -    | -   | -    | -   | -    |
| Total Graduated          | 243 | 54%  | 259 | 54%  | 238 | 53%  | 229 | 46%  | 199 | 46%  | 190 | 35%  | 106 | 20%  | 47  | 8%   |