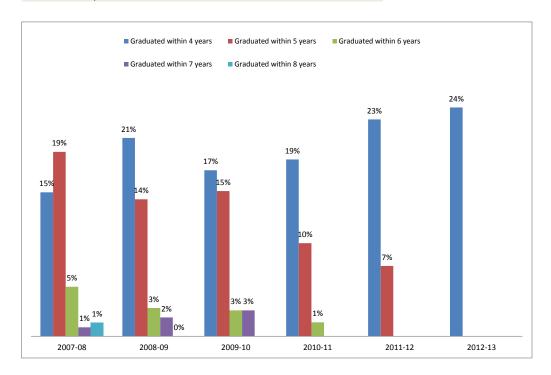

### **Year by Year Review**

|                          | 200 | 7-08 | 200 | 8-09 | 200 | 9-10 | 201 | 0-11 | 201 | 1-12 | 201 | 2-13 |
|--------------------------|-----|------|-----|------|-----|------|-----|------|-----|------|-----|------|
| Enrolled <sup>1</sup>    | 2   | 211  |     | 01   | 183 |      | 204 |      | 162 |      | 278 |      |
|                          | #   | %    | #   | %    | #   | %    | #   | %    | #   | %    | #   | %    |
| Graduated within 4 years | 32  | 15%  | 42  | 21%  | 32  | 17%  | 38  | 19%  | 37  | 23%  | 67  | 24%  |
| Graduated within 5 years | 41  | 19%  | 29  | 14%  | 28  | 15%  | 20  | 10%  | 12  | 7%   | -   | -    |
| Graduated within 6 years | 11  | 5%   | 6   | 3%   | 5   | 3%   | 3   | 1%   | -   | -    | -   | -    |
| Graduated within 7 years | 2   | 1%   | 4   | 2%   | 5   | 3%   | -   | -    | -   | -    | -   | -    |
| Graduated within 8 years | 3   | 1%   | 0   | 0%   | -   | -    | -   | -    | -   | -    | -   | -    |
| Total Graduated          | 89  | 42%  | 81  | 40%  | 65  | 36%  | 61  | 30%  | 49  | 30%  | 67  | 24%  |

## **Cumulative Review**

|                          | 2007-08 | 2008-09 | 2009-10 | 2010-11 | 2011-12 | 2012-13 |
|--------------------------|---------|---------|---------|---------|---------|---------|
| Graduated within 4 years | 15%     | 21%     | 17%     | 19%     | 23%     | 24%     |
| Graduated within 5 years | 19%     | 14%     | 15%     | 10%     | 7%      | -       |
| Graduated within 6 years | 5%      | 3%      | 3%      | 1%      | -       | -       |
| Graduated within 7 years | 1%      | 2%      | 3%      | -       | -       | -       |
| Graduated within 8 years | 1%      | 0%      | -       | -       | -       | -       |