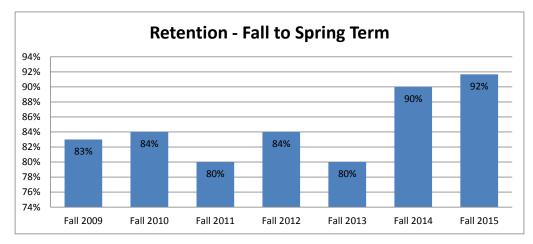

### Retention and Graduation of Undergraduate Cohorts

2008-2015

This report presents the retention rates for Texas Wesleyan University's entering freshman and transfer cohort between Fall 2008 and Fall 2015.

Retention reports track the undergraduate cohort from the first semester entered and from each term, Spring to Fall, thereafter for 6-8 years. Graduation and retention rates of cohorts are reported to IPEDS through 8 years

### Freshman and Transfer Cohort Retention Eight Year Trend 2008-2015

| Freshman and Transfer Cohorts | Following Spring Term | Following Fall Term |
|-------------------------------|-----------------------|---------------------|
| Fall 2008                     | 84%                   | 71%                 |
| Fall 2009                     | 88%                   | 72%                 |
| Fall 2010                     | 85%                   | 66%                 |
| Fall 2011                     | 82%                   | 68%                 |
| Fall 2012                     | 84%                   | 69%                 |
| Fall 2013                     | 76%                   | 59%                 |
| Fall 2014                     | 80%                   | 63%                 |
| Fall 2015                     | 70%                   |                     |