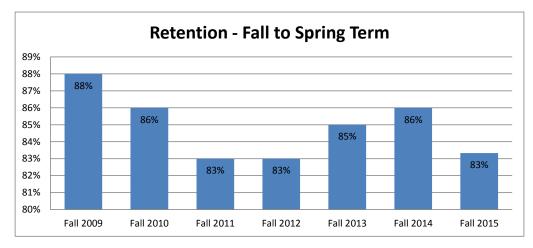

### Freshman and Transfer Cohort Retention Eight Year Trend 2008-2015

| Freshman and Transfer Cohorts | Following Spring Term | Following Fall Term |
|-------------------------------|-----------------------|---------------------|
| Fall 2008                     | 84%                   | 71%                 |
| Fall 2009                     | 88%                   | 72%                 |
| Fall 2010                     | 85%                   | 66%                 |
| Fall 2011                     | 82%                   | 68%                 |
| Fall 2012                     | 84%                   | 69%                 |
| Fall 2013                     | 76%                   | 59%                 |
| Fall 2014                     | 80%                   | 63%                 |
| Fall 2015                     | 70%                   |                     |