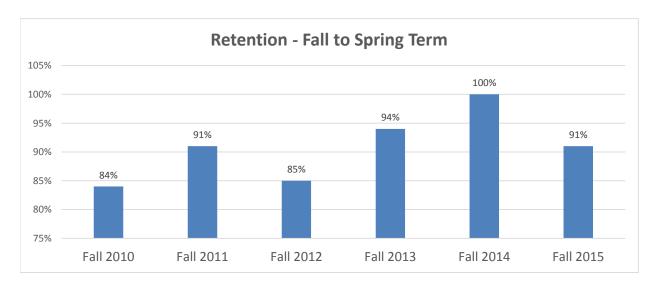

### Freshman and Transfer Cohort Retention Eight Year Trend 2008-2015

| Freshman and Transfer Cohorts | Following Spring Term | Following Fall Term |
|-------------------------------|-----------------------|---------------------|
| Fall 2008                     | 84%                   | 71%                 |
| Fall 2009                     | 88%                   | 72%                 |
| Fall 2010                     | 85%                   | 66%                 |
| Fall 2011                     | 82%                   | 68%                 |
| Fall 2012                     | 84%                   | 69%                 |
| Fall 2013                     | 76%                   | 59%                 |
| Fall 2014                     | 80%                   | 63%                 |
| Fall 2015                     | 70%                   |                     |