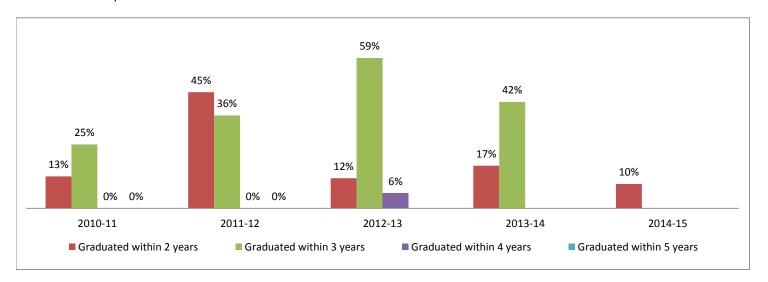

# **Graduation Rates of Freshman and Transfer Undergraduate Cohort 2008-2015**

**Graduation data through Spring 2016 commencement** 

|                          | 200 | 7-08 | 200 | 8-09 | 200 | 9-10 | 201 | 0-11 | 201 | 1-12 | 201 | 2-13 | 201 | 3-14 | 201 | 4-15 |
|--------------------------|-----|------|-----|------|-----|------|-----|------|-----|------|-----|------|-----|------|-----|------|
| Enrolled <sup>1</sup>    | 450 |      | 484 |      | 447 |      | 5   | 01   | 4   | 36   | 54  | 44   | 5   | 33   | 5   | 97   |
|                          |     |      | #   | %    | #   | %    | #   | %    | #   | %    | #   | %    | #   | %    | #   | %    |
| Graduated within 2 years | 40  | 9%   | 53  | 11%  | 59  | 13%  | 61  | 12%  | 50  | 11%  | 48  | 9%   | 45  | 8%   | 47  | 8%   |
| Graduated within 3 years | 56  | 12%  | 86  | 18%  | 67  | 15%  | 64  | 13%  | 71  | 16%  | 57  | 10%  | 61  | 11%  | -   | -    |
| Graduated within 4 years | 64  | 14%  | 65  | 13%  | 62  | 14%  | 71  | 14%  | 64  | 15%  | 85  | 16%  | -   | -    | -   | -    |
| Graduated within 5 years | 59  | 13%  | 38  | 8%   | 33  | 7%   | 31  | 6%   | 14  | 3%   | -   | -    | -   | -    | -   | -    |
| Graduated within 6 years | 18  | 4%   | 12  | 2%   | 10  | 2%   | 2   | 0%   | -   | -    | -   | -    | -   | -    | -   | -    |
| Graduated within 7 years | 3   | 1%   | 4   | 1%   | 7   | 2%   | -   | -    | -   | -    | -   | -    | -   | -    | -   | -    |
| Graduated within 8 years | 3   | 1%   | 1   | 0%   | -   | -    | -   | -    | -   | -    | -   | -    | -   | -    | -   | -    |
| Total Graduated          | 243 | 54%  | 259 | 54%  | 238 | 53%  | 229 | 46%  | 199 | 46%  | 190 | 35%  | 106 | 20%  | 47  | 8%   |

1 Beginning cohort enrolled for each term

Per IPEDS Definition:

2 years equals 4 semesters

3 Years equals 6 semesters

4 years equals 8 semesters

5 Years equals 10 semesters

6 years equals 12 semesters

7 years equals 14 semesters

8 years equals 14+

Summer graduation included in Fall numbers

**IPEDS:** typical time to degree completion is 4 years (8 semesters excluding summer terms) However, 6-8 years is reported. Degree completion is the amount of time necessary for a student to complete all requirements for a degree according to our catalog.