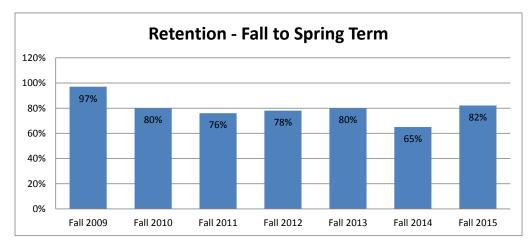

### Freshman and Transfer Cohort Retention Eight Year Trend 2008-2015

| Freshman and Transfer Cohorts | Following Spring Term | Following Fall Term |
|-------------------------------|-----------------------|---------------------|
| Fall 2008                     | 84%                   | 71%                 |
| Fall 2009                     | 88%                   | 72%                 |
| Fall 2010                     | 85%                   | 66%                 |
| Fall 2011                     | 82%                   | 68%                 |
| Fall 2012                     | 84%                   | 69%                 |
| Fall 2013                     | 76%                   | 59%                 |
| Fall 2014                     | 80%                   | 63%                 |
| Fall 2015                     | 70%                   |                     |