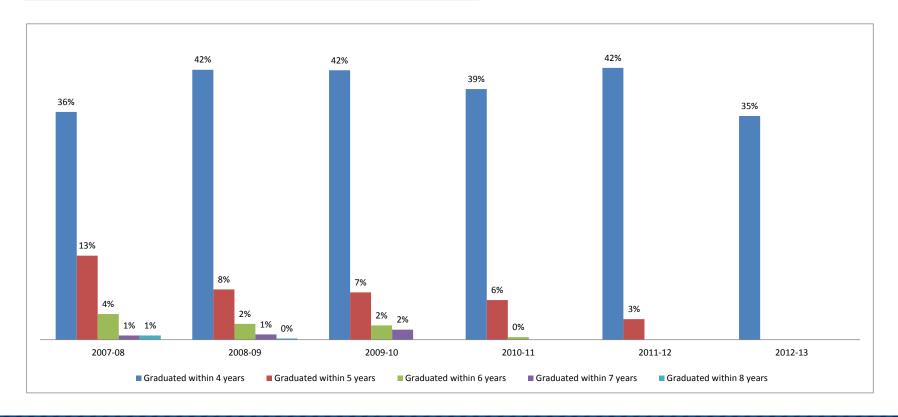

## **Cumulative Review**

|                          | 2007-08 | 2008-09 | 2009-10 | 2010-11 | 2011-12 | 2012-13 |
|--------------------------|---------|---------|---------|---------|---------|---------|
| Graduated within 4 years | 36%     | 42%     | 42%     | 39%     | 42%     | 35%     |
| Graduated within 5 years | 13%     | 8%      | 7%      | 6%      | 3%      | -       |
| Graduated within 6 years | 4%      | 2%      | 2%      | 0%      | -       | -       |
| Graduated within 7 years | 1%      | 1%      | 2%      | -       | -       | -       |
| Graduated within 8 years | 1%      | 0%      | _       | _       | _       | _       |