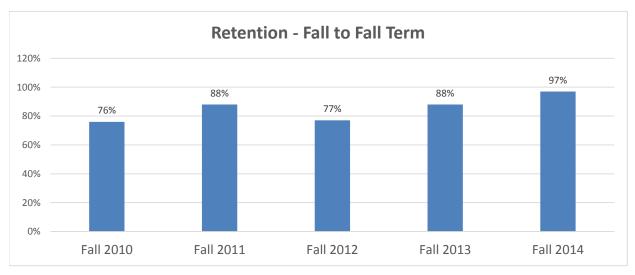

### Freshman and Transfer Cohort Retention Eight Year Trend 2008-2015

| Freshman and Transfer Cohorts | Following Spring Term | Following Fall Term |
|-------------------------------|-----------------------|---------------------|
| Fall 2008                     | 84%                   | 71%                 |
| Fall 2009                     | 88%                   | 72%                 |
| Fall 2010                     | 85%                   | 66%                 |
| Fall 2011                     | 82%                   | 68%                 |
| Fall 2012                     | 84%                   | 69%                 |
| Fall 2013                     | 76%                   | 59%                 |
| Fall 2014                     | 80%                   | 63%                 |
| Fall 2015                     | 70%                   |                     |