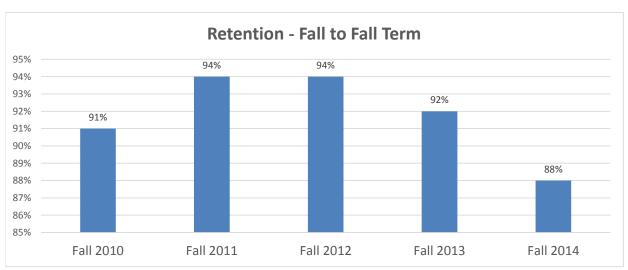

## Freshman Cohort Retention Fall Starters 2008-2014

| University      |                       |                     |
|-----------------|-----------------------|---------------------|
| Freshman Cohort | Following Spring Term | Following Fall Term |
| Fall 2008       | 83%                   | 65%                 |
| Fall 2009       | 86%                   | 66%                 |
| Fall 2010       | 89%                   | 59%                 |
| Fall 2011       | 85%                   | 65%                 |
| Fall 2012       | 88%                   | 71%                 |
| Fall 2013       | 71%                   | 51%                 |
| Fall 2014       | 80%                   | 57%                 |
| Fall 2015       | 61%                   |                     |