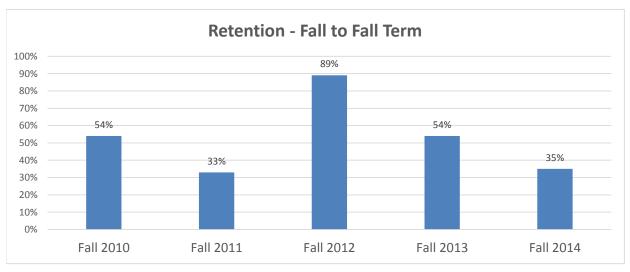

## Freshman Cohort Retention Fall Starters 2008-2014

| University      |                       |                     |
|-----------------|-----------------------|---------------------|
| Freshman Cohort | Following Spring Term | Following Fall Term |
| Fall 2008       | 83%                   | 65%                 |
| Fall 2009       | 86%                   | 66%                 |
| Fall 2010       | 89%                   | 59%                 |
| Fall 2011       | 85%                   | 65%                 |
| Fall 2012       | 88%                   | 71%                 |
| Fall 2013       | 71%                   | 51%                 |
| Fall 2014       | 80%                   | 57%                 |
| Fall 2015       | 61%                   |                     |