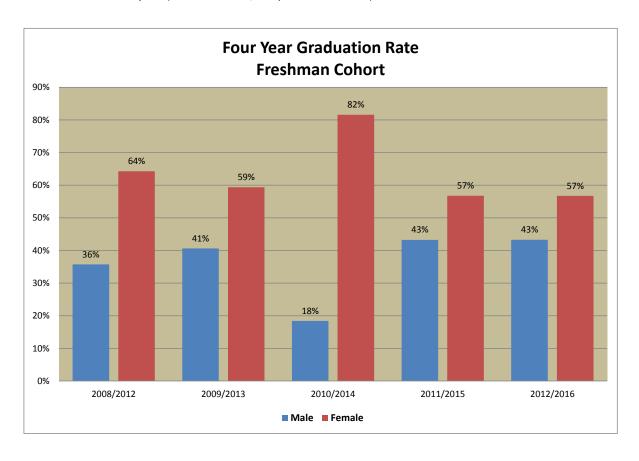

----|
| Male        | 143       | 62   | 43% | 46   | 32% |
| Female      | 123       | 74   | 60% | 57   | 46% |
| Grand Total | 266       | 136  | 51% | 103  | 39% |

| Cohort 2014 | Base Year | 2015 | %   |
|-------------|-----------|------|-----|
| Male        | 192       | 103  | 54% |
| Female      | 118       | 74   | 63% |
| Grand Total | 310       | 177  | 57% |

| Cohort 2015 | Base Year |
|-------------|-----------|
| Male        | 189       |
| Female      | 176       |
| Grand Total | 365       |

## Graduation Rates of Freshman Cohort Group By Gender 2008 - 2012

Freshman Cohort Four-year Graduation Rates Chart. Full Time Degree-seeking Undergraduates by Gender Fall Semesters, 2008/2012 through 2012/2016

Graduated within four years (>1 semester and/or equal to 8 semesters)



| Four-year Graduation |           |           |           |           |           |  |  |  |  |  |  |  |
|----------------------|-----------|-----------|-----------|-----------|-----------|--|--|--|--|--|--|--|
| Gender Category      | 2008/2012 | 2009/2013 | 2010/2014 | 2011/2015 | 2012/2016 |  |  |  |  |  |  |  |
| Total Cohort         | 201       | 183       | 204       | 162       | 278       |  |  |  |  |  |  |  |
| Mala                 | 15        | 13        | 7         | 16        | 29        |  |  |  |  |  |  |  |
| Male                 | 36%       | 41%       | 18%       | 43%       | 43%       |  |  |  |  |  |  |  |
| Female               | 27        | 19        | 31        | 21        | 38        |  |  |  |  |  |  |  |
| remale               | 64%       | 59%       | 82%