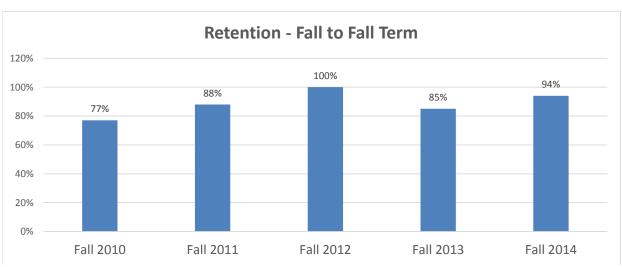

### Freshman and Transfer Cohort Retention Eight Year Trend 2008-2015

| Freshman and Transfer Cohorts | Following Spring Term | Following Fall Term |
|-------------------------------|-----------------------|---------------------|
| Fall 2008                     | 84%                   | 71%                 |
| Fall 2009                     | 88%                   | 72%                 |
| Fall 2010                     | 85%                   | 66%                 |
| Fall 2011                     | 82%                   | 68%                 |
| Fall 2012                     | 84%                   | 69%                 |
| Fall 2013                     | 76%                   | 59%                 |
| Fall 2014                     | 80%                   | 63%                 |
| Fall 2015                     | 70%                   |                     |