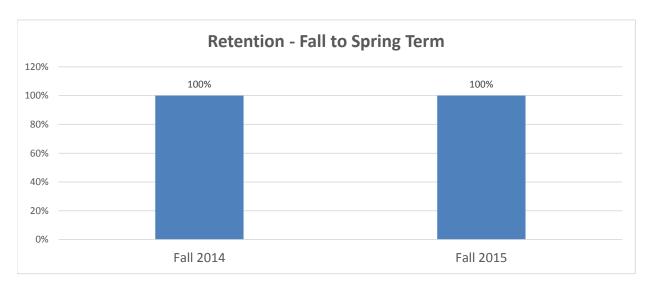

| Cohort # | # Enrolled | % retained |
| Fall 2015               |          |            |            |
| Enrolled and Retained   | 7        | 6          | 86%        |
| Graduated each term     |          | 0          | 0%         |
| Overall Graduation Rate |          | 0          | 0%         |

# Retention of Graduate Cohorts (First Time, Graduate Students) Fall Starters 2010-2015

| <b>Doctorate of Counseling</b> |                       |                     |
|--------------------------------|-----------------------|---------------------|
| Cohort                         | Following Spring Term | Following Fall Term |
| Fall 2014                      | 100%                  | 100%                |
| Fall 2015                      | 100%                  |                     |





**Graduation data through Spring 2016 commencement** 

### **Doctorate of Counseling**

### **Graduation rates:**

Degree completion is the amount of time necessary for a student to complete all requirements for a degree according to our catalog.

## **Year by Year Review**

|                          | 2014-15 |            |  |  |  |  |  |
|--------------------------|---------|------------|--|--|--|--|--|
| Enrolled <sup>1</sup>    | 1       | L <b>6</b> |  |  |  |  |  |
|                          | #       | %          |  |  |  |  |  |
| Graduated within 1 year  | 0       | 0%         |  |  |  |  |  |
| Graduated within 2 years | 0       | 0%         |  |  |  |  |  |
| Graduated within 3 years | -       | -          |  |  |  |  |  |
| Graduated within 4 years | -       | -          |