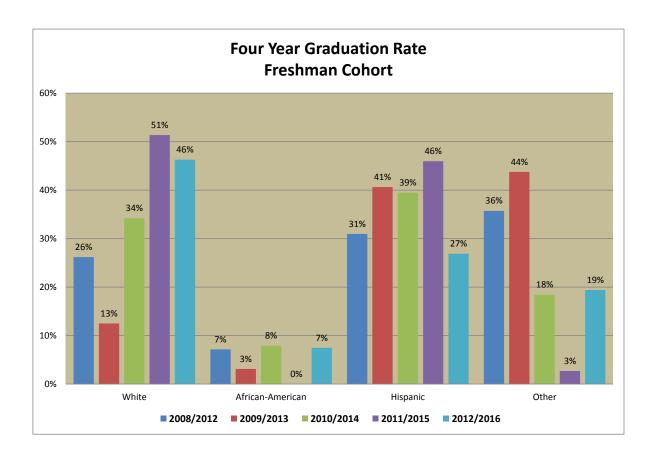

## **Cumulative Review**

|                          | 2007-08 | 2008-09 | 2009-10 | 2010-11 | 2011-12 | 2012-13 |
|--------------------------|---------|---------|---------|---------|---------|---------|
| Graduated within 4 years | 36%     | 42%     | 42%     | 39%     | 42%     | 35%     |
| Graduated within 5 years | 13%     | 8%      | 7%      | 6%      | 3%      | -       |
| Graduated within 6 years | 4%      | 2%      | 2%      | 0%      | -       | -       |
| Graduated within 7 years | 1%      | 1%      | 2%      | -       | -       | -       |
| Graduated within 8 years | 1%      | 0%      | _       | _       | _       | _       |