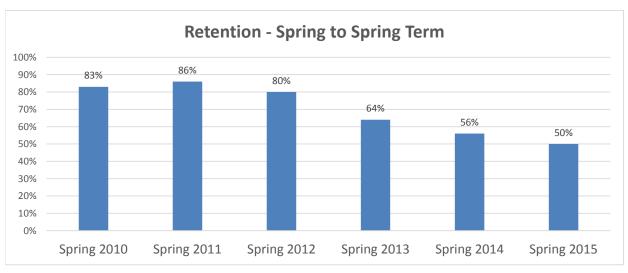

s Administration</b> | on                  |                       |
|------------------------------------------|---------------------|-----------------------|
| Cohort                                   | Following Fall Term | Following Spring Term |
| Spring 2010                              | 83%                 | 83%                   |
| Spring 2011                              | 100%                | 86%                   |
| Spring 2012                              | 80%                 | 80%                   |
| Spring 2013                              | 64%                 | 64%                   |
| Spring 2014                              | 78%                 | 56%                   |
| Spring 2015                              | 39%                 | 50%                   |





**Graduation data through Spring 2016 commencement** 

### **Master of Business Administration**

#### **Graduation rates:**

Degree completion is the amount of time necessary for a student to complete all requirements for a degree according to our catalog.

## **Year by Year Review**

|                          | 201 | 2010-11 |   | 1-12 | 201 | 2-13 | 201 | 3-14 | 201 | 4-15 | 2015-16 |    |  |
|--------------------------|-----|---------|---|------|-----|------|-----|------|-----|------|---------|----|--|
| Enrolled <sup>1</sup>    |     | 6       |   | 7    | 5   |      | 11  |      |     | 9 1  |         | 18 |  |
|                          | #   | %       | # | %    | #   | %    | #   | %    | #   | %    | #       | %  |  |
| Graduated within 1 year  | 0   | 0%      | 1 | 14%  | 0