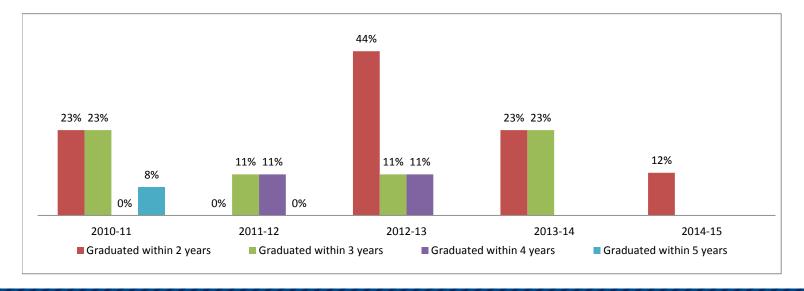

# **Graduation Rates of Freshman and Transfer Undergraduate Cohort 2008-2015**

**Graduation data through Spring 2016 commencement** 

|                          | 200 | 7-08 | 200 | 8-09 | 200 | 9-10 | 201 | 0-11 | 201 | 1-12 | 201 | 2-13 | 201 | 3-14 | 201 | 4-15 |
|--------------------------|-----|------|-----|------|-----|------|-----|------|-----|------|-----|------|-----|------|-----|------|
| Enrolled <sup>1</sup>    | 450 |      | 484 |      | 447 |      | 5   | 01   | 4   | 36   | 54  | 44   | 5   | 33   | 5   | 97   |
|                          |     |      | #   | %    | #   | %    | #   | %    | #   | %    | #   | %    | #   | %    | #   | %    |
| Graduated within 2 years | 40  | 9%   | 53  | 11%  | 59  | 13%  | 61  | 12%  | 50  | 11%  | 48  | 9%   | 45  | 8%   | 47  | 8%   |
| Graduated within 3 years | 56  | 12%  | 86  | 18%  | 67  | 15%  | 64  | 13%  | 71  | 16%  | 57  | 10%  | 61  | 11%  | -   | -    |
| Graduated within 4 years | 64  | 14%  | 65  | 13%  | 62  | 14%  | 71  | 14%  | 64  | 15%  | 85  | 16%  | -   | -    | -   | -    |
| Graduated within 5 years | 59  | 13%  | 38  | 8%   | 33  | 7%   | 31  | 6%   | 14  | 3%   | -   | -    | -   | -    | -   | -    |
| Graduated within 6 years | 18  | 4%   | 12  | 2%   | 10  | 2%   | 2   | 0%   | -   | -    | -   | -    | -   | -    | -   | -    |
| Graduated within 7 years | 3   | 1%   | 4   | 1%   | 7   | 2%   | -   | -    | -   | -    | -   | -    | -   | -    | -   | -    |
| Graduated within 8 years | 3   | 1%   | 1   | 0%   | -   | -    | -   | -    | -   | -    | -   | -    | -   | -    | -   | -    |
| Total Graduated          | 243 | 54%  | 259 | 54%  | 238 | 53%  | 229 | 46%  | 199 | 46%  | 190 | 35%  | 106 | 20%  | 47  | 8%   |