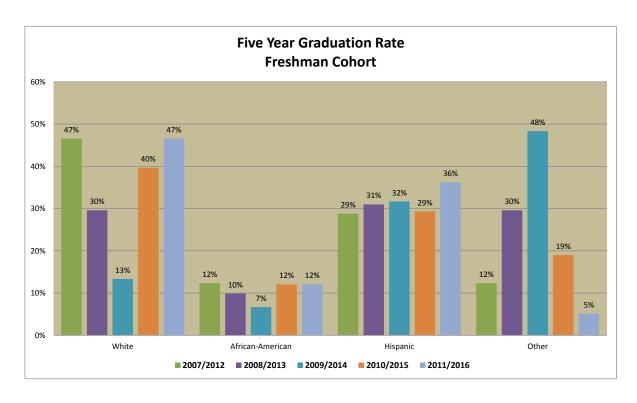

0%         | <b>7%</b>  |
| Hispanic         | 13         | 13             | 15          | 17         | 18         |
|                  | <b>31%</b> | 41%            | <b>39</b> % | 46%        | <b>27%</b> |
| Other            | 15         | 14             | 7           | 1          | 13         |
|                  | 36%        | 44%            | 18%         | 3%         | 19%        |
| Total            | 42         | 32             | 38          | 37         | 67         |

## Graduation Rates of Freshman Cohort Group By Ethnicity 2007 - 2011

Freshman Cohort Five-year Graduation Rates Chart. Full Time Degree-seeking Undergraduates by Ethnicity Fall Semesters, 2007/2012 through 2011/2016

Graduated more than four years and within five years (>8 semesters and/or equal to 10 semesters)



|                   |           | Five-year Gradu | uation    |           |           |
|-------------------|-----------|-----------------|-----------|-----------|-----------|
| Ethnic Category   | 2007/2012 | 2008/2013       | 2009/2014 | 2010/2015 | 2011/2016 |
| Total Cohort      | 211       | 201             | 183       | 204       | 162       |
| White             | 34        | 21              | 8         | 23        | 27        |
| Wille             | 47%       | 30%             | 13%       | 40%       | 47%       |
| African-American  | 9         | 7               | 4         | 7         | 7         |
| Allican-Alliencan | 12%       | 10%             | 7%        | 12%       | 12%       |
| Hispanic          | 21        | 22              | 19        | 17        | 21        |
| Tils