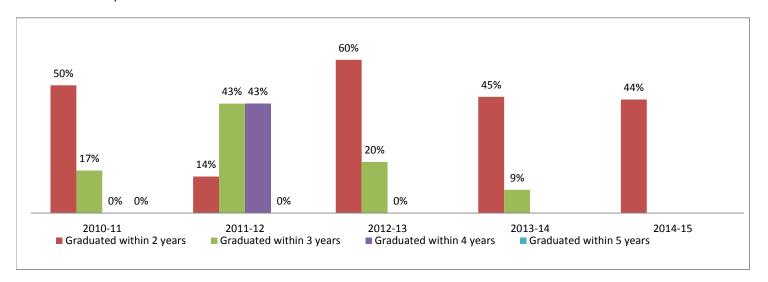

# **Graduation Rates of Freshman and Transfer Undergraduate Cohort 2008-2015**

**Graduation data through Spring 2016 commencement** 

|                          | 200 | 7-08 | 200 | 8-09 | 200 | 9-10 | 201 | 0-11 | 201 | 1-12 | 201 | 2-13 | 201 | 3-14 | 201 | 4-15 |
|--------------------------|-----|------|-----|------|-----|------|-----|------|-----|------|-----|------|-----|------|-----|------|
| Enrolled <sup>1</sup>    | 450 |      | 484 |      | 447 |      | 5   | 01   | 4   | 36   | 54  | 44   | 5   | 33   | 5   | 97   |
|                          |     |      | #   | %    | #   | %    | #   | %    | #   | %    | #   | %    | #   | %    | #   | %    |
| Graduated within 2 years | 40  | 9%   | 53  | 11%  | 59  | 13%  | 61  | 12%  | 50  | 11%  | 48  | 9%   | 45  | 8%   | 47  | 8%   |
| Graduated within 3 years | 56  | 12%  | 86  | 18%  | 67  | 15%  | 64  | 13%  | 71  | 16%  | 57  | 10%  | 61  | 11%  | -   | -    |
| Graduated within 4 years | 64  | 14%  | 65  | 13%  | 62  | 14%  | 71  | 14%  | 64  | 15%  | 85  | 16%  | -   | -    | -   | -    |
| Graduated within 5 years | 59  | 13%  | 38  | 8%   | 33  | 7%   | 31  | 6%   | 14  | 3%   | -   | -    | -   | -    | -   | -    |
| Graduated within 6 years | 18  | 4%   | 12  | 2%   | 10  | 2%   | 2   | 0%   | -   | -    | -   | -    | -   | -    | -   | -    |
| Graduated within 7 years | 3   | 1%   | 4   | 1%   | 7   | 2%   | -   | -    | -   | -    | -   | -    | -   | -    | -   | -    |
| Graduated within 8 years | 3   | 1%   | 1   | 0%   | -   | -    | -   | -    | -   | -    | -   | -    | -   | -    | -   | -    |
| Total Graduated          | 243 | 54%  | 259 | 54%  | 238 | 53%  | 229 | 46%  | 199 | 46%  | 190 | 35%  | 106 | 20%  | 47  | 8%   |