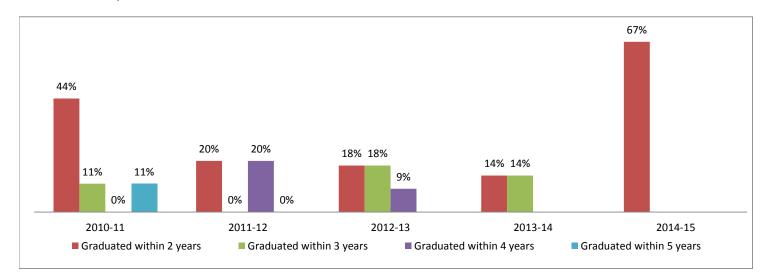

# **Graduation Rates of Freshman and Transfer Undergraduate Cohort 2008-2015**

**Graduation data through Spring 2016 commencement** 

|                          | 200 | 7-08 | 200 | 8-09 | 200 | 9-10 | 201 | 0-11 | 201 | 1-12 | 201 | 2-13 | 201 | 3-14 | 201 | 4-15 |
|--------------------------|-----|------|-----|------|-----|------|-----|------|-----|------|-----|------|-----|------|-----|------|
| Enrolled <sup>1</sup>    | 450 |      | 484 |      | 447 |      | 5   | 01   | 4   | 36   | 54  | 44   | 5   | 33   | 5   | 97   |
|                          |     |      | #   | %    | #   | %    | #   | %    | #   | %    | #   | %    | #   | %    | #   | %    |
| Graduated within 2 years | 40  | 9%   | 53  | 11%  | 59  | 13%  | 61  | 12%  | 50  | 11%  | 48  | 9%   | 45  | 8%   | 47  | 8%   |
| Graduated within 3 years | 56  | 12%  | 86  | 18%  | 67  | 15%  | 64  | 13%  | 71  | 16%  | 57  | 10%  | 61  | 11%  | -   | -    |
| Graduated within 4 years | 64  | 14%  | 65  | 13%  | 62  | 14%  | 71  | 14%  | 64  | 15%  | 85  | 16%  | -   | -    | -   | -    |
| Graduated within 5 years | 59  | 13%  | 38  | 8%   | 33  | 7%   | 31  | 6%   | 14  | 3%   | -   | -    | -   | -    | -   | -    |
| Graduated within 6 years | 18  | 4%   | 12  | 2%   | 10  | 2%   | 2   | 0%   | -   | -    | -   | -    | -   | -    | -   | -    |
| Graduated within 7 years | 3   | 1%   | 4   | 1%   | 7   | 2%   | -   | -    | -   | -    | -   | -    | -   | -    | -   | -    |
| Graduated within 8 years | 3   | 1%   | 1   | 0%   | -   | -    | -   | -    | -   | -    | -   | -    | -   | -    | -   | -    |
| Total Graduated          | 243 | 54%  | 259 | 54%  | 238 | 53%  | 229 | 46%  | 199 | 46%  | 190 | 35%  | 106 | 20%  | 47  | 8%   |