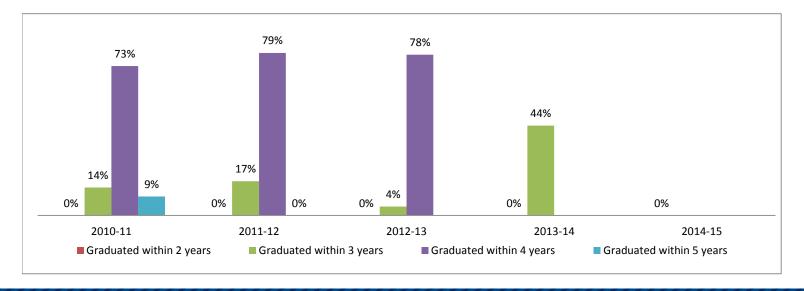

6 semesters

4 years equals 8 semesters

5 Years equals 10 semesters

**Graduation data through Spring 2016 commencement** 

### **Doctorate of Nurse Anesthesia**

#### **Graduation rates:**

Degree completion is the amount of time necessary for a student to complete all requirements for a degree according to our catalog.

|                          | 2010-11 | 2011-12 | 2012-13 | 2013-14 | 2014-15 |
|--------------------------|---------|---------|---------|---------|---------|
| Graduated within 2 years | 0%      | 0%      | 0%      | 0%      | 0%      |
| Graduated within 3 years | 14%     | 17%     | 4%      | 44%     | -       |
| Graduated within 4 years | 73%     | 79%     | 78%     | -       | -       |
| Graduated within 5 years | 9%      | 0%      | -       | -       | -       |



## Retention and Graduation of Graduate Cohorts (First Time, Graduate Students) Fall Starters 2010-2015

This report presents the retention rates for Texas Wesleyan University's entering graduate student cohort between Fall 2010 and Fall 2015. In addition, reports the official Cohort for each Fall term. Reports are listed by Cohort Group Includes both domestic and international graduate students

Our retention reports track a cohort from the first semester entered and from each term, Spring to Fall, thereafter for 5 years.

## **Doctorate of Counseling**

|                         | А        | cad Yr 14- | 15         | Acad Yr 15-16 |            |            |            |  |  |  |
|-------------------------|----------|------------|------------|---------------|------------|------------|-