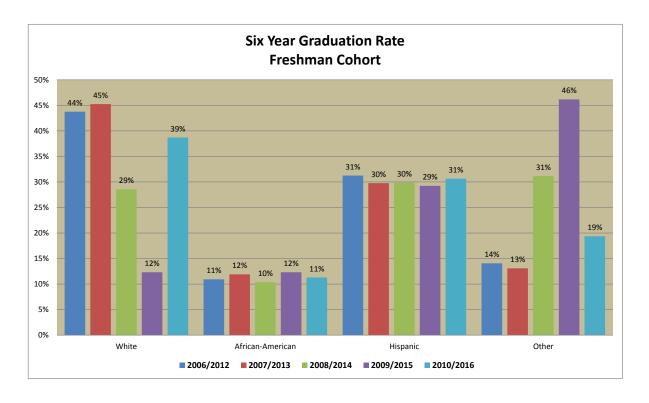

| 7%        | 12%       | 12%       |
| Hispanic          | 21        | 22              | 19        | 17        | 21        |
| Tilspatiic        | 29%       | 31%             | 32%       | 29%       | 36%       |
| Other             | 9         | 21              | 29        | 11        | 3         |
| Other             | 12%       | 30%             | 48%       | 19%       | 5%        |
| Total             | 73        | 71              | 60        | 58        | 58        |

## Graduation Rates of Freshman Cohort Group By Ethnicity 2008 - 2010

Freshman Cohort Six-year Graduation Rates Chart. Full Time Degree-seeking Undergraduates by Ethnicity Fall Semesters, 2006/2012 through 2010/2016

Graduated more than five years and within six years (>10 semesters and/or equal to 12 semesters)



|                  |            | Six-year Gradu | ation       |            |            |
|------------------|------------|----------------|-------------|------------|------------|
| Ethnic Category  | 2006/2012  | 2007/2013      | 2008/2014   | 2009/2015  | 2010/2016  |
| Total Cohort     | 181        | 211            | 201         | 183        | 204        |
| White            | 28         | 38             | 22          | 8          | 24         |
|                  | <b>44%</b> | <b>45%</b>     | <b>29</b> % | <b>12%</b> | <b>39%</b> |
| African-American | 7          | 10             | 8           | 8          | 7          |
|                  | <b>11%</b> | <b>12%</b>     | <b>10</b> % | <b>12%</b> | <b>11%</b> |
| Hispanic         | 20         | 25             | 23          | 19