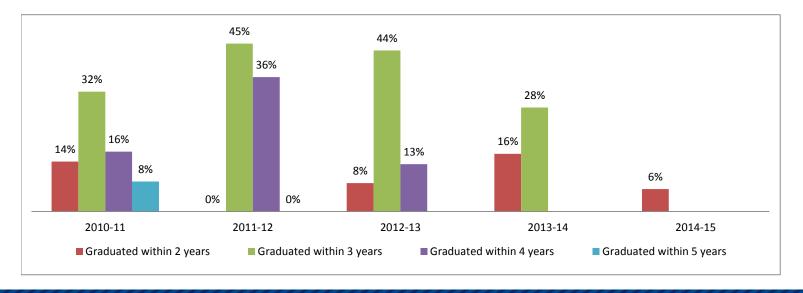

### **Year by Year Review**

|                          | 200 | 7-08 | 200 | 8-09 | 200 | 9-10 | 201 | 0-11 | 201 | 1-12 | 201 | 2-13 |
|--------------------------|-----|------|-----|------|-----|------|-----|------|-----|------|-----|------|
| Enrolled <sup>1</sup>    | 2   | 211  |     | 01   | 183 |      | 204 |      | 162 |      | 278 |      |
|                          | #   | %    | #   | %    | #   | %    | #   | %    | #   | %    | #   | %    |
| Graduated within 4 years | 32  | 15%  | 42  | 21%  | 32  | 17%  | 38  | 19%  | 37  | 23%  | 67  | 24%  |
| Graduated within 5 years | 41  | 19%  | 29  | 14%  | 28  | 15%  | 20  | 10%  | 12  | 7%   | -   | -    |
| Graduated within 6 years | 11  | 5%   | 6   | 3%   | 5   | 3%   | 3   | 1%   | -   | -    | -   | -    |
| Graduated within 7 years | 2   | 1%   | 4   | 2%   | 5   | 3%   | -   | -    | -   | -    | -   | -    |
| Graduated within 8 years | 3   | 1%   | 0   | 0%   | -   | -    | -   | -    | -   | -    | -   | -    |
| Total Graduated          | 89  | 42%  | 81  | 40%  | 65  | 36%  | 61  | 30%  | 49  | 30%  | 67  | 24%  |