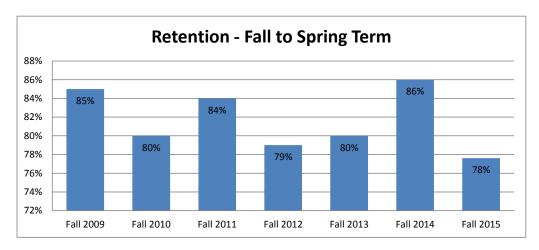

## Retention and Graduation of Freshman Cohorts (First Time, Full Time Freshman Undergraduates) 2008 - 2015

This report presents the retention rates for Texas Wesleyan University's entering freshman cohort between Fall 2008 and Fall 2015. In addition, reports the official Cohort for each Fall term. Reports are listed by Cohort Group Includes both domestic and international freshman

Retention reports track a cohort from the first semester entered and from each term, Spring to Fall, thereafter for 8 years.

| Graduation and rete                                                     | ention rat      | es of col         | norts ar        | e repor       | ted to I        | PEDS th        | nrough 8        | 3 years    |            |                |              |            |            |                |            |            |            |                |            |            |            |                           |              |            |            |                |                |
|-------------------------------------------------------------------------|-----------------|-------------------|-----------------|---------------|-----------------|----------------|-----------------|------------|------------|----------------|--------------|------------|------------|----------------|------------|------------|------------|----------------|------------|------------|------------|---------------------------|--------------|------------|------------|----------------|----------------|
|                                                                         | Fall            | Acad Yr 08-<br>Sp | 09<br>ring      | F             | Acad \          | Yr 09-10<br>Sp | oring           | F          | Acad Y     | /r 10-11<br>Sp | pring        | F          | Acad Y     | /r 11-12<br>Sp | oring      | F          | Acad Y     | r 12-13<br>Spr | ing        | Fi         |            | r 13-14<br>S <sub>l</sub> | pring        | E          | Acad \     | Yr 14-15<br>Sp | oring          |
| Enrollment                                                              | New<br>Cohort # | # Enrolled        | % retained      | # Enrolled    | % retained      | # Enrolled     | % retained      | # Enrolled | % retained | # Enrolled     | f % retained | # Enrolled | % retained | # Enrolled     | % retained | # Enrolled | % retained | # Enrolled     | % retained | # Enrolled | % retained | # Enroller                | l % retained | # Enrolled | % retained | # Enrolled     | % retained # I |
| Fall 2008                                                               |                 |                   |                 |               |                 |                |                 |            |            |                |              |            |            |                |            |            |            |                |            |            |            |                           |              |            |            |                |                |
| Enrolled and Retained                                                   | 201             | 167               | 83%             | 131           | 65%             | 109            | 54%             | 99         | 49%        | 96             | 48%          | 91         | 45%        | 84             | 42%        | 33         | 16%        | 21             | 10%        | 9          | 4%         | 4                         | 2%           | 5          | 2%         | 2              | 1%             |
| Graduated each term                                                     |                 | 0                 | 0%              | 0             | 0%              | 0              | 0%              | 1          | 0%         | 0              | 0%           | 4          | 2%         | 37             | 18%        | 20         | 10%        | 9              | 4%         | 6          | 3%         | 0                         | 0%           | 4          | 2%         | 0              | 0%             |
| Overall Graduation Rate                                                 |                 | 0                 | 0%              | 0             | 0%              | 0              | 0%              | 1          | 0%         | 1              | 0%           | 5          | 2%         | 42             | 21%        | 62         | 31%        | 71             | 35%        | 77         | 38%        | 77                        | 38%          | 81         | 40%        | 81             | 40%            |
|                                                                         |                 | Acad Yr 09-       |                 |               |                 | Yr 10-11       |                 |            |            | /r 11-12       |              |            |            | /r 12-13       |            |            | Acad Y     |                |            |            |            | r 14-15                   |              |            |            | Yr 15-16       |                |
|                                                                         | Fall<br>New     | Sp                | ring            | F             | all             | Sp             | oring           | F          | all        | Sp             | pring        | F          | all        | Sp             | oring      | F          | all        | Spr            | ing        | F          | all        | S                         | pring        | F          | all        | Sp             | oring          |
| Enrollment                                                              | Cohort #        | # Enrolled        | % retained      | # Enrolled    | % retained      | # Enrolled     | % retained      | # Enrolled | % retained | # Enrolled     | 3 % retained | # Enrolled | % retained | # Enrolled     | % retained | # Enrolled | % retained | # Enrolled     | % retained | # Enrolled | % retained | # Enroller                | 1 % retained | # Enrolled | % retained | # Enrolled     | % retained     |
| Fall 2009                                                               |                 |                   |                 |               |                 |                |                 |            |            |                |              |            |            |                |            |            |            |                |            | _          |            | _                         |              |            |            |                |                |
| Enrolled and Retained<br>Graduated each term                            | 183             | 157<br>0          | 86%<br>0%       | 121<br>0      | 66%<br>0%       | 100<br>0       | 55%<br>0%       | 89<br>0    | 49%<br>0%  | 83<br>2        | 45%<br>1%    | 77<br>6    | 42%<br>3%  | 68<br>24       | 37%<br>13% | 36<br>18   | 20%<br>10% | 20<br>10       | 11%<br>5%  | 9          | 5%<br>2%   | 7                         | 4%<br>1%     | 4          | 1%<br>2%   | 1              | 1%<br>1%       |
| Overall Graduation Rate                                                 |                 | 0                 | 0%              | 0             | 0%              | 0              | 0%              | 0          | 0%         | 2              | 1%           | 8          | 3%<br>4%   | 32             | 17%        | 18<br>50   | 27%        | 60             | 33%        | 64         | 2%<br>35%  | 65                        | 36%          | 69         | 38%        | 70             | 38%            |
|                                                                         |                 |                   |                 |               |                 |                |                 |            |            | 4:42.42        |              |            |            |                |            |            |            |                |            |            |            |                           |              |            |            |                |                |
|                                                                         | Fall            | Acad Yr 10-<br>Sp | ring            | F             | all             | Yr 11-12<br>Sp | oring           | F          | all        | /r 12-13<br>Sp | pring        | F          | all Acad Y | /r 13-14<br>Sp | oring      | F          | all Acad Y | r 14-15<br>Spr | ing        | F          |            | r 15-16<br>S <sub>l</sub> | pring        |            |            |                |                |
| Enrollment                                                              | Cohort #        | # Enrolled        | % retained      | # Enrolled    | % retained      | # Enrolled     | % retained      | # Enrolled | % retained | # Enrolled     | f % retained | # Enrolled | % retained | # Enrolled     | % retained | # Enrolled | % retained | # Enrolled     | % retained | # Enrolled | % retained | # Enroller                | 1 % retained |            |            |                |                |
| Fall 2010                                                               |                 |                   |                 |               |                 |                |                 |            |            |                |              |            |            |                |            |            |            |                |            |            |            |                           |              |            |            |                |                |
| Enrolled and Retained                                                   | 204             | 181               | 89%             | 121           | 59%             | 105            | 51%             | 89         | 44%        | 81             | 40%          | 76         | 37%        | 66             | 32%        | 26         | 13%        | 9              | 4%         | 4          | 2%         | 5                         | 2%           |            |            |                |                |
| Graduated each term                                                     |                 | 0                 | 0%              | 0             | 0%              | 0              | 0%              | 0          | 0%         | 1              | 0%           | 5          | 2%         | 32             | 16%        | 16         | 8%         | 4              | 2%         | 3          | 1%         | 0                         | 0%           |            |            |                |                |
| Overall Graduation Rate                                                 |                 | 0                 | 0%              | 0             | 0%              | 0              | 0%              | 0          | 0%         | 1              | 0%           | 6          | 3%         | 38             | 19%        | 54         | 26%        | 58             | 28%        | 61         | 30%        | 61                        | 30%          |            |            |                |                |
|                                                                         | Fall            | Acad Yr 11-<br>Sp | 12<br>ring      | F             | Acad \          | Yr 12-13<br>Sp | oring           | F          | Acad Y     | /r 13-14<br>Sp | pring        | F          | Acad Y     | /r 14-15<br>Sp | oring      | F          | Acad Y     | r 15-16<br>Spr | ing        |            |            |                           |              |            |            |                |                |
| Enrollment                                                              | New<br>Cohort # | # Enrolled        | % retained      | # Enrolled    | % retained      | # Enrolled     | % retained      | # Enrolled | % retained | # Enrolled     | f % retained | # Enrolled | % retained | # Enrolled     | % retained | # Enrolled | % retained | # Enrolled     | % retained |            |            |                           |              |            |            |                |                |
| Fall 2011                                                               |                 |                   |                 |               |                 |                |                 |            |            |                |              |            |            |                |            |            |            |                |            |            |            |                           |              |            |            |                |                |
| Enrolled and Retained                                                   | 162             | 138               | 85%             | 106           | 65%             | 88             | 54%             | 81         | 50%        | 69             | 43%          | 65         | 40%        | 60             | 37%        | 24         | 15%        | 11             | 7%         |            |            |                           |              |            |            |                |                |
| Graduated each term                                                     |                 | 0                 | 0%              | 0             | 0%              | 0              | 0%              | 1          | 1%         | 0              | 0%           | 4          | 2%         | 32             | 20%        | 7          | 4%         | 5<br>49        | 3%         |            |            |                           |              |            |            |                |                |
| Overall Graduation Rate                                                 |                 | 0                 | 0%              | 0             | 0%              | 0              | 0%              | 1          | 1%         | 1              | 1%           | 5          | 3%         | 37             | 23%        | 44         | 27%        | 49             | 30%        |            |            |                           |              |            |            |                |                |
|                                                                         | Fall            | Acad Yr 12-<br>Sp | 13<br>ring      | E             | Acad \          | Yr 13-14<br>Sp | oring           | F          | Acad Y     | /r 14-15<br>Sp | pring        | F          | Acad Y     | /r 15-16<br>Sp | oring      |            |            |                |            |            |            |                           |              |            |            |                |                |
| Enrollment                                                              | New<br>Cohort # | # Enrolled        | % retained      | # Enrolled    | % retained      | # Enrolled     | % retained      | # Enrolled | % retained | # Enrolled     | f % retained | # Enrolled | % retained | # Enrolled     | % retained |            |            |                |            |            |            |                           |              |            |            |                |                |
| Fall 2012                                                               |                 |                   |                 |               |                 |                |                 |            |            |                |              |            |            |                |            |            |            |                |            |            |            |                           |              |            |            |                |                |
| Enrolled and Retained                                                   | 278             | 246               | 88%             | 196           | 71%             | 171            | 62%             | 138        | 50%        | 117            | 42%          | 110        | 40%        | 91             | 33%        |            |            |                |            |            |            |                           |              |            |            |                |                |
| Graduated each term                                                     |                 | 0                 | 0%              | 0             | 0%              | 0              | 0%              | 5          | 2%         | 4              | 1%           | 13         | 5%         | 45             | 16%        |            |            |                |            |            |            |                           |              |            |            |                |                |
| Overall Graduation Rate                                                 |                 | 0                 | 0%              | 0             | 0%              | 0              | 0%              | 5          | 2%         | 9              | 3%           | 22         | 8%         | 67             | 24%        |            |            |                |            |            |            |                           |              |            |            |                |                |
|                                                                         | Fall            | Acad Yr 13-       | 14<br>ring      | F             | Acad \          | Yr 14-15<br>St | oring           | F          | Acad Y     | /r 15-16<br>St | pring        |            |            |                |            |            |            |                |            |            |            |                           |              |            |            |                |                |
| Enrollment                                                              | New<br>Cohort # |                   | U               | # Enrolled    | % retained      |                | 1 % retained    | # Enrolled | % retained |                |              |            |            |                |            |            |            |                |            |            |            |                           |              |            |            |                |                |
| Fall 2013                                                               | Condition       | * Emolieu         | .orecomeu       | Linioaeu      | .sreamleu       |                | vicumieu        | Lin oneu   | .31000100  | J Emoleu       | ercumieu     | -          |            |                |            |            |            |                |            |            |            |                           |              |            |            |                |                |
| Enrolled and Retained                                                   | 266             | 189               | 71%             | 136           | 51%             | 111            | 42%             | 103        | 39%        | 99             | 37%          |            |            |                |            |            |            |                |            |            |            |                           |              |            |            |                |                |
| Graduated each term                                                     | _30             | 0                 | 0%              | 0             | 0%              | 0              | 0%              | 0          | 0%         | 2              | 1%           |            |            |                |            |            |            |                |            |            |            |                           |              |            |            |                |                |
| Overall Graduation Rate                                                 |                 | 0                 | 0%              | 0             | 0%              | 0              | 0%              | 0          | 0%         | 2              | 1%           |            |            |                |            |            |            |                |            |            |            |                           |              |            |            |                |                |
| Freshman Cohort                                                         | Fall            | Acad Yr 14-<br>Sp | 15<br>ring      | F             | Acad Y          | Yr 15-16<br>Sp | oring           |            |            |                |              |            |            |                |            |            |            |                |            |            |            |                           |              |            |            |                |                |
|                                                                         | New             | # Enrolled        |                 | # Forested    |                 |                |                 |            |            |                |              |            |            |                |            |            |            |                |            |            |            |                           |              |            |            |                |                |
| Fall 2014                                                               | Cohort a        | # Enrolled        | % retained      | # Enrolled    | % retained      | # Enrolled     | % retained      | •          |            |                |              |            |            |                |            |            |            |                |            |            |            |                           |              |            |            |                |                |
| Enrolled and Retained<br>Graduated each term<br>Overall Graduation Rate | 310             | 247<br>0<br>0     | 80%<br>0%<br>0% | 177<br>0<br>0 | 57%<br>0%<br>0% | 149<br>0<br>0  | 48%<br>0%<br>0% |            |            |                |              |            |            |                |            |            |            |                |            |            |            |                           |              |            |            |                |                |
|                                                                         |                 | Acad Yr 15-       |                 | •             |                 |                |                 |            |            |                |              |            |            |                |            |            |            |                |            |            |            |                           |              |            |            |                |                |
|                                                                         | Fall            | Sp                | ring            |               |                 |                |                 |            |            |                |              |            |            |                |            |            |            |                |            |            |            |                           |              |            |            |                |                |
| Enrollment                                                              | Cohort #        | # Enrolled        | % retained      | _             |                 |                |                 |            |            |                |              |            |            |                |            |            |            |                |            |            |            |                           |              |            |            |                |                |
| Fall 2015                                                               |                 |                   |                 | -             |                 |                |                 |            |            |                |              |            |            |                |            |            |            |                |            |            |            |                           |              |            |            |                |                |
| Enrolled and Retained                                                   | 365             | 224               | 61%             |               |                 |                |                 |            |            |                |              |            |            |                |            |            |            |                |            |            |            |                           |              |            |            |                |                |
| Graduated each term<br>Overall Graduation Rate                          |                 | 0                 | 0%<br>0%        |               |                 |                |                 |            |            |                |              |            |            |                |            |            |            |                |            |            |            |                           |              |            |            |                |                |
|                                                                         |                 |                   | 0,0             |               |                 |                |                 |            |            |                |              |            |            |                |            |            |            |                |            |            |            |                           |              |            |            |                |                |

## Freshman Cohort Retention Fall Starters 2008-2014

| University      |                       |                     |
|-----------------|-----------------------|---------------------|
| Freshman Cohort | Following Spring Term | Following Fall Term |
| Fall 2008       | 83%                   | 65%                 |
| Fall 2009       | 86%                   | 66%                 |
| Fall 2010       | 89%                   | 59%                 |
| Fall 2011       | 85%                   | 65%                 |
| Fall 2012       | 88%                   | 71%                 |
| Fall 2013       | 71%                   | 51%                 |
| Fall 2014       | 80%                   | 57%                 |
| Fall 2015       | 61%                   |                     |