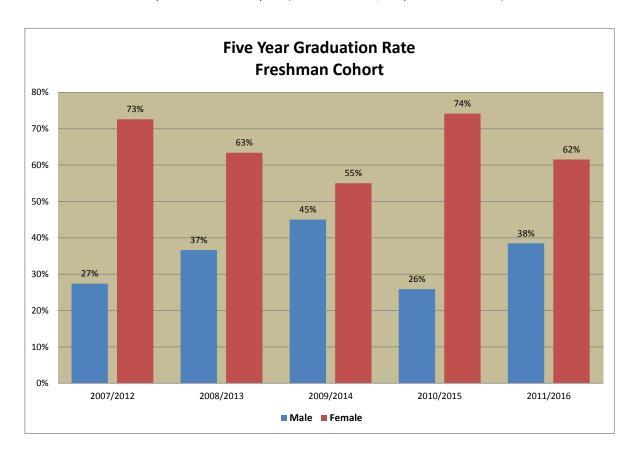

| 7         | 16        | 29        |  |  |  |  |  |  |  |
| Male                 | 36%       | 41%       | 18%       | 43%       | 43%       |  |  |  |  |  |  |  |
| Female               | 27        | 19        | 31        | 21        | 38        |  |  |  |  |  |  |  |
| remale               | 64%       | 59%       | 82%       | 57%       | 57%       |  |  |  |  |  |  |  |
| Total                | 42        | 32        | 38        | 37        | 67        |  |  |  |  |  |  |  |

## Graduation Rates of Freshman Cohort Group By Gender 2007 - 2011

Freshman Cohort Five-year Graduation Rates Chart. Full Time Degree-seeking Undergraduates by Gender Fall Semesters, 2007/2012 through 2011/2016

Graduated more than four years and within five years (>8 semesters and/or equal to 10 semesters)



| Five-year Graduation |           |           |           |           |           |  |  |  |  |  |  |  |
|----------------------|-----------|-----------|-----------|-----------|-----------|--|--|--|--|--|--|--|
| Gender Category      | 2007/2012 | 2008/2013 | 2009/2014 | 2010/2015 | 2011/2016 |  |  |  |  |  |  |  |
| Total Cohort         | 211       | 201       | 183       | 204       | 162       |  |  |  |  |  |  |  |
| Male                 | 20        | 26        | 27        | 15        | 20        |  |  |  |  |  |  |  |
| ividie               | 27%       | 37%       | 45%       | 26%       | 38%       |  |  |  |  |  |  |  |
| Female               | 53        | 45        | 33        | 43        | 32        |  |  |  |  |  |  |  |
| remale               | 73%       | 63%       | 55%