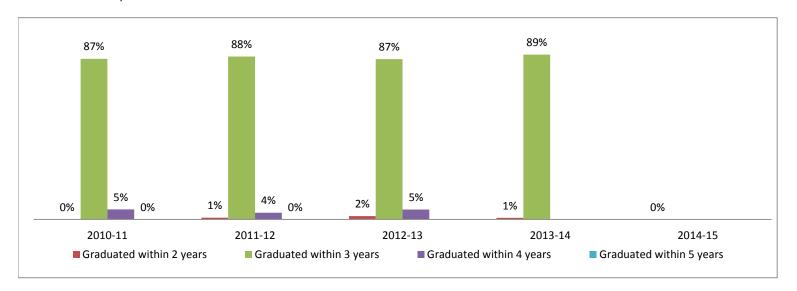

# **Graduation Rates of Freshman and Transfer Undergraduate Cohort 2008-2015**

**Graduation data through Spring 2016 commencement** 

|                          | 200 | 7-08 | 200 | 8-09 | 200 | 9-10 | 201 | 0-11 | 201 | 1-12 | 201 | 2-13 | 201 | 3-14 | 201 | 4-15 |
|--------------------------|-----|------|-----|------|-----|------|-----|------|-----|------|-----|------|-----|------|-----|------|
| Enrolled <sup>1</sup>    | 450 |      | 484 |      | 447 |      | 5   | 01   | 4   | 36   | 54  | 44   | 5   | 33   | 5   | 97   |
|                          |     |      | #   | %    | #   | %    | #   | %    | #   | %    | #   | %    | #   | %    | #   | %    |
| Graduated within 2 years | 40  | 9%   | 53  | 11%  | 59  | 13%  | 61  | 12%  | 50  | 11%  | 48  | 9%   | 45  | 8%   | 47  | 8%   |
| Graduated within 3 years | 56  | 12%  | 86  | 18%  | 67  | 15%  | 64  | 13%  | 71  | 16%  | 57  | 10%  | 61  | 11%  | -   | -    |
| Graduated within 4 years | 64  | 14%  | 65  | 13%  | 62  | 14%  | 71  | 14%  | 64  | 15%  | 85  | 16%  | -   | -    | -   | -    |
| Graduated within 5 years | 59  | 13%  | 38  | 8%   | 33  | 7%   | 31  | 6%   | 14  | 3%   | -   | -    | -   | -    | -   | -    |
| Graduated within 6 years | 18  | 4%   | 12  | 2%   | 10  | 2%   | 2   | 0%   | -   | -    | -   | -    | -   | -    | -   | -    |
| Graduated within 7 years | 3   | 1%   | 4   | 1%   | 7   | 2%   | -   | -    | -   | -    | -   | -    | -   | -    | -   | -    |
| Graduated within 8 years | 3   | 1%   | 1   | 0%   | -   | -    | -   | -    | -   | -    | -   | -    | -   | -    | -   | -    |
| Total Graduated          | 243 | 54%  | 259 | 54%  | 238 | 53%  | 229 | 46%  | 199 | 46%  | 190 | 35%  | 106 | 20%  | 47  | 8%   |