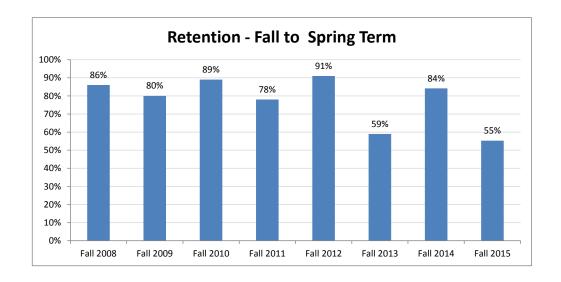

### Freshman and Transfer Cohort Retention Eight Year Trend 2008-2015

| Freshman and Transfer Cohorts | Following Spring Term | Following Fall Term |
|-------------------------------|-----------------------|---------------------|
| Fall 2008                     | 84%                   | 71%                 |
| Fall 2009                     | 88%                   | 72%                 |
| Fall 2010                     | 85%                   | 66%                 |
| Fall 2011                     | 82%                   | 68%                 |
| Fall 2012                     | 84%                   | 69%                 |
| Fall 2013                     | 76%                   | 59%                 |
| Fall 2014                     | 80%                   | 63%                 |
| Fall 2015                     | 70%                   |                     |