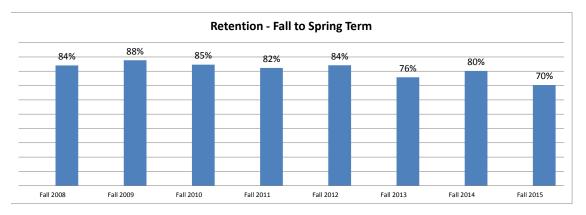

### Freshman and Transfer Cohort Retention Eight Year Trend 2008-2015

| Freshman and Transfer Cohorts | Following Spring Term | Following Fall Term |
|-------------------------------|-----------------------|---------------------|
| Fall 2008                     | 84%                   | 71%                 |
| Fall 2009                     | 88%                   | 72%                 |
| Fall 2010                     | 85%                   | 66%                 |
| Fall 2011                     | 82%                   | 68%                 |
| Fall 2012                     | 84%                   | 69%                 |
| Fall 2013                     | 76%                   | 59%                 |
| Fall 2014                     | 80%                   | 63%                 |
| Fall 2015                     | 70%                   |                     |