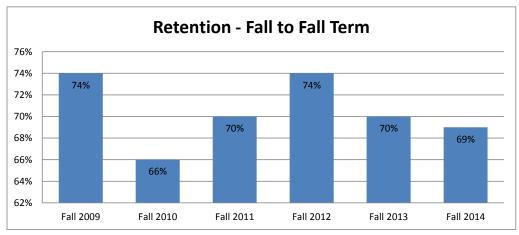

### Freshman and Transfer Cohort Retention Eight Year Trend 2008-2015

| Freshman and Transfer Cohorts | Following Spring Term | Following Fall Term |
|-------------------------------|-----------------------|---------------------|
| Fall 2008                     | 84%                   | 71%                 |
| Fall 2009                     | 88%                   | 72%                 |
| Fall 2010                     | 85%                   | 66%                 |
| Fall 2011                     | 82%                   | 68%                 |
| Fall 2012                     | 84%                   | 69%                 |
| Fall 2013                     | 76%                   | 59%                 |
| Fall 2014                     | 80%                   | 63%                 |
| Fall 2015                     | 70%                   |                     |