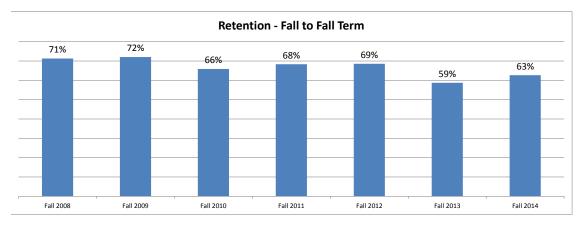

### Freshman and Transfer Cohort Retention Eight Year Trend 2008-2015

| Freshman and Transfer Cohorts | Following Spring Term | Following Fall Term |
|-------------------------------|-----------------------|---------------------|
| Fall 2008                     | 84%                   | 71%                 |
| Fall 2009                     | 88%                   | 72%                 |
| Fall 2010                     | 85%                   | 66%                 |
| Fall 2011                     | 82%                   | 68%                 |
| Fall 2012                     | 84%                   | 69%                 |
| Fall 2013                     | 76%                   | 59%                 |
| Fall 2014                     | 80%                   | 63%                 |
| Fall 2015                     | 70%                   |                     |