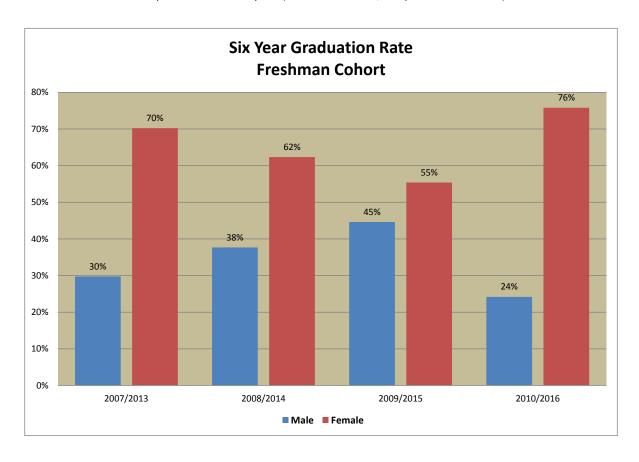

| 27        | 15        | 20        |  |  |  |  |  |  |  |
| ividie               | 27%       | 37%       | 45%       | 26%       | 38%       |  |  |  |  |  |  |  |
| Female               | 53        | 45        | 33        | 43        | 32        |  |  |  |  |  |  |  |
| remale               | 73%       | 63%       | 55%       | 74%       | 62%       |  |  |  |  |  |  |  |
| Total                | 73        | 71        | 60        | 58        | 52        |  |  |  |  |  |  |  |

## Graduation Rates of Freshman Cohort Group By Gender 2006 - 2009

Freshman Cohort Six-year Graduation Rates Chart. Full Time Degree-seeking Undergraduates by Gender Fall Semesters, 2006/2012 through 2010/2016

Graduated more than five years and within six years (>10 semesters and/or equal to 12 semesters)



| Six-year Graduation |           |           |           |                                           |           |  |  |  |  |  |  |  |
|---------------------|-----------|-----------|-----------|-------------------------------------------|-----------|--|--|--|--|--|--|--|
| Gender Category     | 2006/2012 | 2007/2013 | 2008/2014 | 2009/2015                                 | 2010/2016 |  |  |  |  |  |  |  |
| Total Cohort        | 181       | 211       | 201       | 183                                       | 204       |  |  |  |  |  |  |  |
| Male                | 19        | 25        | 29        | 29                                        | 15        |  |  |  |  |  |  |  |
| iviale              | 30%       | 30%       | 38%       | 183 2<br>29 1<br>45% 22<br>36 2<br>55% 76 | 24%