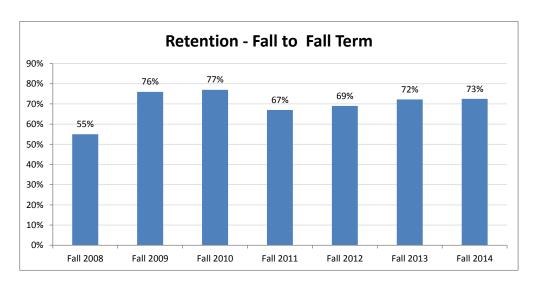

### Freshman and Transfer Cohort Retention Eight Year Trend 2008-2015

| Freshman and Transfer Cohorts | Following Spring Term | Following Fall Term |
|-------------------------------|-----------------------|---------------------|
| Fall 2008                     | 84%                   | 71%                 |
| Fall 2009                     | 88%                   | 72%                 |
| Fall 2010                     | 85%                   | 66%                 |
| Fall 2011                     | 82%                   | 68%                 |
| Fall 2012                     | 84%                   | 69%                 |
| Fall 2013                     | 76%                   | 59%                 |
| Fall 2014                     | 80%                   | 63%                 |
| Fall 2015                     | 70%                   |                     |