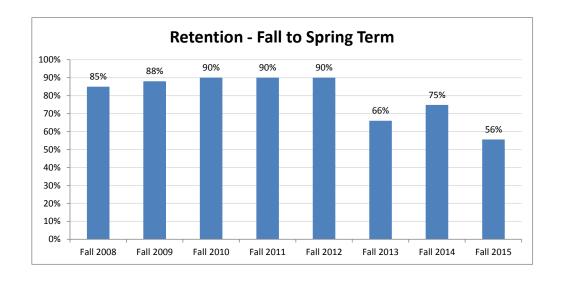

## Freshman Cohort Retention Fall Starters 2008-2014

| University      |                       |                     |
|-----------------|-----------------------|---------------------|
| Freshman Cohort | Following Spring Term | Following Fall Term |
| Fall 2008       | 83%                   | 65%                 |
| Fall 2009       | 86%                   | 66%                 |
| Fall 2010       | 89%                   | 59%                 |
| Fall 2011       | 85%                   | 65%                 |
| Fall 2012       | 88%                   | 71%                 |
| Fall 2013       | 71%                   | 51%                 |
| Fall 2014       | 80%                   | 57%                 |
| Fall 2015       | 61%                   |                     |