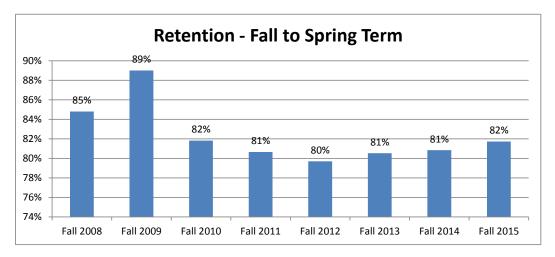

### Freshman and Transfer Cohort Retention Eight Year Trend 2008-2015

| Freshman and Transfer Cohorts | Following Spring Term | Following Fall Term |
|-------------------------------|-----------------------|---------------------|
| Fall 2008                     | 84%                   | 71%                 |
| Fall 2009                     | 88%                   | 72%                 |
| Fall 2010                     | 85%                   | 66%                 |
| Fall 2011                     | 82%                   | 68%                 |
| Fall 2012                     | 84%                   | 69%                 |
| Fall 2013                     | 76%                   | 59%                 |
| Fall 2014                     | 80%                   | 63%                 |
| Fall 2015                     | 70%                   |                     |