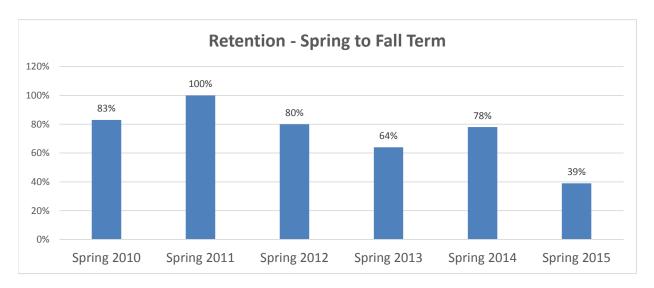

ess Administration</b> | on                  |                       |
|------------------------------------------|---------------------|-----------------------|
| Cohort                                   | Following Fall Term | Following Spring Term |
| Spring 2010                              | 83%                 | 83%                   |
| Spring 2011                              | 100%                | 86%                   |
| Spring 2012                              | 80%                 | 80%                   |
| Spring 2013                              | 64%                 | 64%                   |
| Spring 2014                              | 78%                 | 56%                   |
| Spring 2015                              | 39%                 | 50%                   |





**Graduation data through Spring 2016 commencement** 

### **Master of Business Administration**

#### **Graduation rates:**

Degree completion is the amount of time necessary for a student to complete all requirements for a degree according to our catalog.

## **Year by Year Review**

|                          | 201 | 2010-11 |   | 1-12 | 201 | 2-13 | 201 | 3-14 | 201 | 4-15 | 2015-16 |    |  |
|--------------------------|-----|---------|---|------|-----|------|-----|------|-----|------|---------|----|--|
| Enrolled <sup>1</sup>    |     | 6       |   | 7    | 5   |      | 11  |      |     | 9 1  |         | 18 |  |
|                          | #   | %       | # | %    | #   | %    | #   | %    | #   | %    | #       | %  |  |
| Graduated within 1 year  | 0   | 0%      | 1 | 14%  | 0