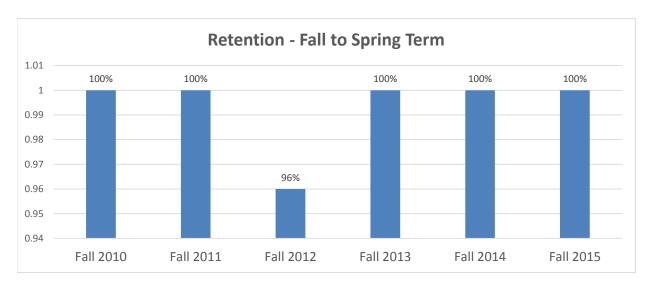

ters 2010-2015

| <b>Doctorate of Nurse Anesthesia</b> |                       |                     |
|--------------------------------------|-----------------------|---------------------|
| Cohort                               | Following Spring Term | Following Fall Term |
| Fall 2010                            | 100%                  | 95%                 |
| Fall 2011                            | 100%                  | 92%                 |
| Fall 2012                            | 96%                   | 87%                 |
| Fall 2013                            | 100%                  | 94%                 |
| Fall 2014                            | 100%                  | 100%                |
| Fall 2015                            | 100%                  |                     |





**Graduation data through Spring 2016 commencement** 

### **Doctorate of Nurse Anesthesia**

#### **Graduation rates:**

Degree completion is the amount of time necessary for a student to complete all requirements for a degree according to our catalog.

## **Year by Year Review**

|                          | 201 | 0-11 | 201 | 1-12 | 201 | 2-13 | 201 | 3-14 | 2014-15 |    |  |
|--------------------------|-----|------|-----|------|-----|------|-----|------|---------|----|--|
| Enrolled <sup>1</sup>    | 22  |      | 24  |      | 23  |      | 16  |      | 1       | 11 |  |
|                          | #   | %    | #   | %    | #   | %    | #   | %    | #       | %  |  |
| Graduated within 1 year  | 0   | 0%   | 0   | 0%   | 0   | 0%   | 0   | 0%   | 0       | 0% |  |
| Graduated within