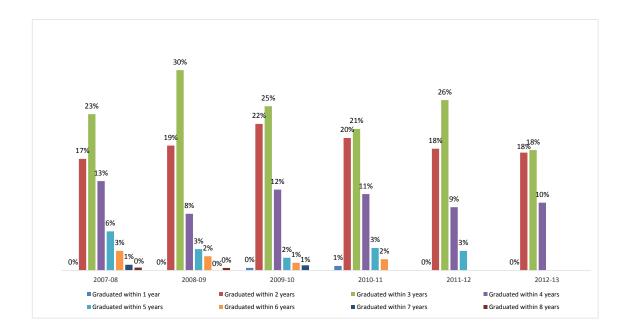

# **Graduation Rates of Freshman and Transfer Undergraduate Cohort 2008-2015**

**Graduation data through Spring 2016 commencement** 

|                          | 200 | 7-08 | 200 | 8-09 | 200 | 9-10 | 201 | 0-11 | 201 | 1-12 | 201 | 2-13 | 201 | 3-14 | 201 | 4-15 |
|--------------------------|-----|------|-----|------|-----|------|-----|------|-----|------|-----|------|-----|------|-----|------|
| Enrolled <sup>1</sup>    | 450 |      | 484 |      | 447 |      | 5   | 01   | 4   | 36   | 54  | 44   | 5   | 33   | 5   | 97   |
|                          |     |      | #   | %    | #   | %    | #   | %    | #   | %    | #   | %    | #   | %    | #   | %    |
| Graduated within 2 years | 40  | 9%   | 53  | 11%  | 59  | 13%  | 61  | 12%  | 50  | 11%  | 48  | 9%   | 45  | 8%   | 47  | 8%   |
| Graduated within 3 years | 56  | 12%  | 86  | 18%  | 67  | 15%  | 64  | 13%  | 71  | 16%  | 57  | 10%  | 61  | 11%  | -   | -    |
| Graduated within 4 years | 64  | 14%  | 65  | 13%  | 62  | 14%  | 71  | 14%  | 64  | 15%  | 85  | 16%  | -   | -    | -   | -    |
| Graduated within 5 years | 59  | 13%  | 38  | 8%   | 33  | 7%   | 31  | 6%   | 14  | 3%   | -   | -    | -   | -    | -   | -    |
| Graduated within 6 years | 18  | 4%   | 12  | 2%   | 10  | 2%   | 2   | 0%   | -   | -    | -   | -    | -   | -    | -   | -    |
| Graduated within 7 years | 3   | 1%   | 4   | 1%   | 7   | 2%   | -   | -    | -   | -    | -   | -    | -   | -    | -   | -    |
| Graduated within 8 years | 3   | 1%   | 1   | 0%   | -   | -    | -   | -    | -   | -    | -   | -    | -   | -    | -   | -    |
| Total Graduated          | 243 | 54%  | 259 | 54%  | 238 | 53%  | 229 | 46%  | 199 | 46%  | 190 | 35%  | 106 | 20%  | 47  | 8%   |