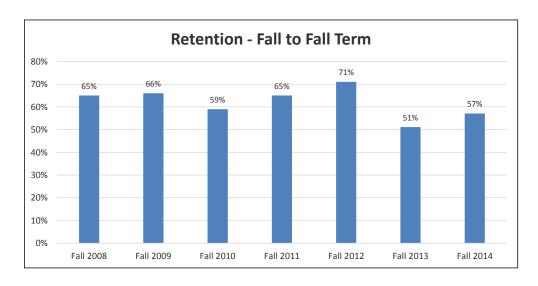

## Freshman Cohort Retention Fall Starters 2008-2014

| University      |                       |                     |
|-----------------|-----------------------|---------------------|
| Freshman Cohort | Following Spring Term | Following Fall Term |
| Fall 2008       | 83%                   | 65%                 |
| Fall 2009       | 86%                   | 66%                 |
| Fall 2010       | 89%                   | 59%                 |
| Fall 2011       | 85%                   | 65%                 |
| Fall 2012       | 88%                   | 71%                 |
| Fall 2013       | 71%                   | 51%                 |
| Fall 2014       | 80%                   | 57%                 |
| Fall 2015       | 61%                   |                     |