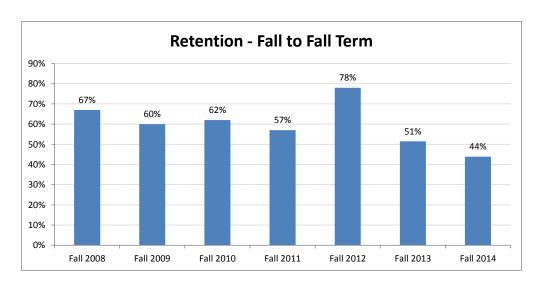

### Freshman and Transfer Cohort Retention Eight Year Trend 2008-2015

| Freshman and Transfer Cohorts | Following Spring Term | Following Fall Term |
|-------------------------------|-----------------------|---------------------|
| Fall 2008                     | 84%                   | 71%                 |
| Fall 2009                     | 88%                   | 72%                 |
| Fall 2010                     | 85%                   | 66%                 |
| Fall 2011                     | 82%                   | 68%                 |
| Fall 2012                     | 84%                   | 69%                 |
| Fall 2013                     | 76%                   | 59%                 |
| Fall 2014                     | 80%                   | 63%                 |
| Fall 2015                     | 70%                   |                     |