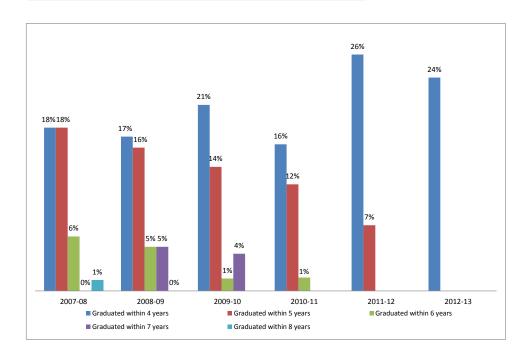

### **Year by Year Review**

|                          | 200 | 7-08 | 200 | 8-09 | 200 | 9-10 | 201 | 0-11 | 201 | 1-12 | 201 | 2-13 |
|--------------------------|-----|------|-----|------|-----|------|-----|------|-----|------|-----|------|
| Enrolled <sup>1</sup>    | 2   | 211  |     | 01   | 183 |      | 204 |      | 162 |      | 278 |      |
|                          | #   | %    | #   | %    | #   | %    | #   | %    | #   | %    | #   | %    |
| Graduated within 4 years | 32  | 15%  | 42  | 21%  | 32  | 17%  | 38  | 19%  | 37  | 23%  | 67  | 24%  |
| Graduated within 5 years | 41  | 19%  | 29  | 14%  | 28  | 15%  | 20  | 10%  | 12  | 7%   | -   | -    |
| Graduated within 6 years | 11  | 5%   | 6   | 3%   | 5   | 3%   | 3   | 1%   | -   | -    | -   | -    |
| Graduated within 7 years | 2   | 1%   | 4   | 2%   | 5   | 3%   | -   | -    | -   | -    | -   | -    |
| Graduated within 8 years | 3   | 1%   | 0   | 0%   | -   | -    | -   | -    | -   | -    | -   | -    |
| Total Graduated          | 89  | 42%  | 81  | 40%  | 65  | 36%  | 61  | 30%  | 49  | 30%  | 67  | 24%  |

## **Cumulative Review**

|                          | 2007-08 | 2008-09 | 2009-10 | 2010-11 | 2011-12 | 2012-13 |
|--------------------------|---------|---------|---------|---------|---------|---------|
| Graduated within 4 years | 15%     | 21%     | 17%     | 19%     | 23%     | 24%     |
| Graduated within 5 years | 19%     | 14%     | 15%     | 10%     | 7%      | -       |
| Graduated within 6 years | 5%      | 3%      | 3%      | 1%      | -       | -       |
| Graduated within 7 years | 1%      | 2%      | 3%      | -       | -       | -       |
| Graduated within 8 years | 1%      | 0%      | -       | -       | -       | -       |