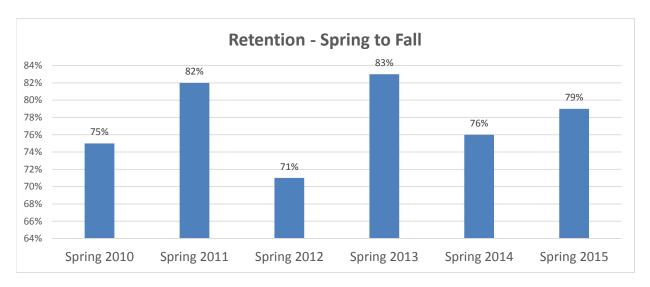

Retention reports track the undergraduate cohort from the first semester entered and from each term, Spring to Fall, thereafter for 6-8 years. Graduation and retention rates of cohorts are reported to IPEDS through 8 years

### Freshman and Transfer Cohort Retention Eight Year Trend 2008-2015

| Freshman and Transfer Cohorts | Following Spring Term | Following Fall Term |
|-------------------------------|-----------------------|---------------------|
| Fall 2008                     | 84%                   | 71%                 |
| Fall 2009                     | 88%                   | 72%                 |
| Fall 2010                     | 85%                   | 66%                 |
| Fall 2011                     | 82%                   | 68%                 |
| Fall 2012                     | 84%                   | 69%                 |
| Fall 2013                     | 76%                   | 59%                 |
| Fall 2014                     | 80%                   | 63%                 |
| Fall 2015                     | 70%                   |                     |