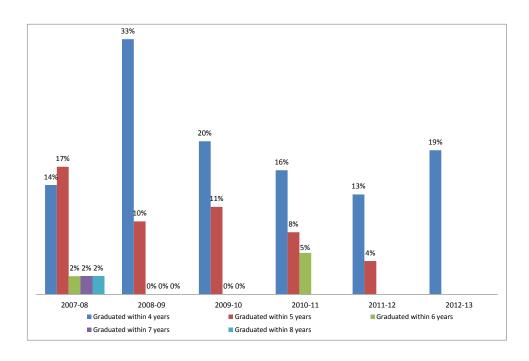

### **Year by Year Review**

|                          | 200 | 7-08 | 200 | 8-09 | 200 | 9-10 | 201 | 0-11 | 201 | 1-12 | 201 | 2-13 |
|--------------------------|-----|------|-----|------|-----|------|-----|------|-----|------|-----|------|
| Enrolled <sup>1</sup>    | 2   | 211  |     | 01   | 183 |      | 204 |      | 162 |      | 278 |      |
|                          | #   | %    | #   | %    | #   | %    | #   | %    | #   | %    | #   | %    |
| Graduated within 4 years | 32  | 15%  | 42  | 21%  | 32  | 17%  | 38  | 19%  | 37  | 23%  | 67  | 24%  |
| Graduated within 5 years | 41  | 19%  | 29  | 14%  | 28  | 15%  | 20  | 10%  | 12  | 7%   | -   | -    |
| Graduated within 6 years | 11  | 5%   | 6   | 3%   | 5   | 3%   | 3   | 1%   | -   | -    | -   | -    |
| Graduated within 7 years | 2   | 1%   | 4   | 2%   | 5   | 3%   | -   | -    | -   | -    | -   | -    |
| Graduated within 8 years | 3   | 1%   | 0   | 0%   | -   | -    | -   | -    | -   | -    | -   | -    |
| Total Graduated          | 89  | 42%  | 81  | 40%  | 65  | 36%  | 61  | 30%  | 49  | 30%  | 67  | 24%  |

## **Cumulative Review**

|                          | 2007-08 | 2008-09 | 2009-10 | 2010-11 | 2011-12 | 2012-13 |
|--------------------------|---------|---------|---------|---------|---------|---------|
| Graduated within 4 years | 15%     | 21%     | 17%     | 19%     | 23%     | 24%     |
| Graduated within 5 years | 19%     | 14%     | 15%     | 10%     | 7%      | -       |
| Graduated within 6 years | 5%      | 3%      | 3%      | 1%      | -       | -       |
| Graduated within 7 years | 1%      | 2%      | 3%      | -       | -       | -       |
| Graduated within 8 years | 1%      | 0%      | -       | -       | -       | -       |