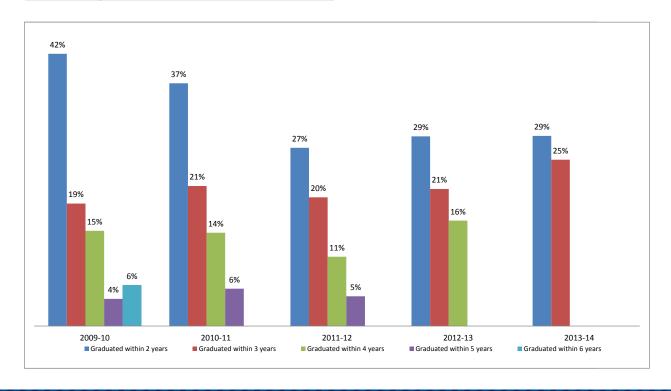

# **Graduation Rates of Freshman and Transfer Undergraduate Cohort 2008-2015**

**Graduation data through Spring 2016 commencement** 

|                          | 200 | 7-08 | 200 | 8-09 | 200 | 9-10 | 201 | 0-11 | 201 | 1-12 | 201 | 2-13 | 201 | 3-14 | 201 | 4-15 |
|--------------------------|-----|------|-----|------|-----|------|-----|------|-----|------|-----|------|-----|------|-----|------|
| Enrolled <sup>1</sup>    | 450 |      | 484 |      | 447 |      | 5   | 01   | 4   | 36   | 54  | 44   | 5   | 33   | 5   | 97   |
|                          |     |      | #   | %    | #   | %    | #   | %    | #   | %    | #   | %    | #   | %    | #   | %    |
| Graduated within 2 years | 40  | 9%   | 53  | 11%  | 59  | 13%  | 61  | 12%  | 50  | 11%  | 48  | 9%   | 45  | 8%   | 47  | 8%   |
| Graduated within 3 years | 56  | 12%  | 86  | 18%  | 67  | 15%  | 64  | 13%  | 71  | 16%  | 57  | 10%  | 61  | 11%  | -   | -    |
| Graduated within 4 years | 64  | 14%  | 65  | 13%  | 62  | 14%  | 71  | 14%  | 64  | 15%  | 85  | 16%  | -   | -    | -   | -    |
| Graduated within 5 years | 59  | 13%  | 38  | 8%   | 33  | 7%   | 31  | 6%   | 14  | 3%   | -   | -    | -   | -    | -   | -    |
| Graduated within 6 years | 18  | 4%   | 12  | 2%   | 10  | 2%   | 2   | 0%   | -   | -    | -   | -    | -   | -    | -   | -    |
| Graduated within 7 years | 3   | 1%   | 4   | 1%   | 7   | 2%   | -   | -    | -   | -    | -   | -    | -   | -    | -   | -    |
| Graduated within 8 years | 3   | 1%   | 1   | 0%   | -   | -    | -   | -    | -   | -    | -   | -    | -   | -    | -   | -    |
| Total Graduated          | 243 | 54%  | 259 | 54%  | 238 | 53%  | 229 | 46%  | 199 | 46%  | 190 | 35%  | 106 | 20%  | 47  | 8%   |

1 Beginning cohort enrolled for each term

Per IPEDS Definition:

2 years equals 4 semesters

3 Years equals 6 semesters

4 years equals 8 semesters

5 Years equals 10 semesters

6 years equals 12 semesters

7 years equals 14 semesters

8 years equals 14+

Summer graduation included in Fall numbers

**IPEDS:** typical time to degree completion is 4 years (8 semesters excluding summer terms) However, 6-8 years is reported. Degree completion is the amount of time necessary for a student to complete all requirements for a degree according to our catalog.