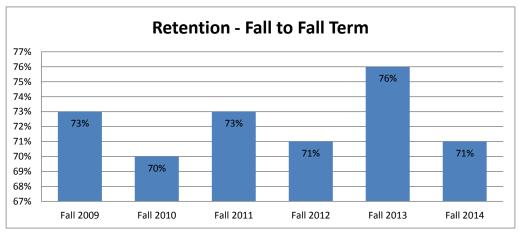

### Retention and Graduation of Undergraduate Cohorts

2008-2015

This report presents the retention rates for Texas Wesleyan University's entering freshman and transfer cohort between Fall 2008 and Fall 2015.

Retention reports track the undergraduate cohort from the first semester entered and from each term, Spring to Fall, thereafter for 6-8 years. Graduation and retention rates of cohorts are reported to IPEDS through 8 years

### Freshman and Transfer Cohort Retention Eight Year Trend 2008-2015

| Freshman and Transfer Cohorts | Following Spring Term | Following Fall Term |
|-------------------------------|-----------------------|---------------------|
| Fall 2008                     | 84%                   | 71%                 |
| Fall 2009                     | 88%                   | 72%                 |
| Fall 2010                     | 85%                   | 66%                 |
| Fall 2011                     | 82%                   | 68%                 |
| Fall 2012                     | 84%                   | 69%                 |
| Fall 2013                     | 76%                   | 59%                 |
| Fall 2014                     | 80%                   | 63%                 |
| Fall 2015                     | 70%                   |                     |