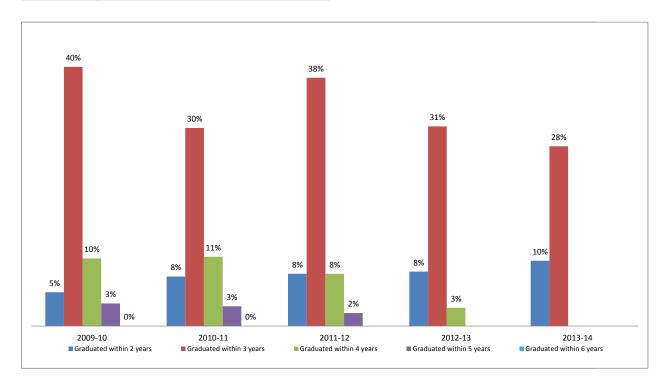

## **Graduation Rates of Freshman Cohorts 2008 - 2013**

Graduation data through Spring 2016 commencement

Graduation rates: first-time, full-time, degree-seeking

Degree completion is the amount of time necessary for a student to complete all requirements for a degree according to our catalog.

### **Year by Year Review**

|                          | 200 | 7-08 | 200 | 8-09 | 200 | 9-10 | 201 | 0-11 | 201 | 1-12 | 201 | 2-13 |
|--------------------------|-----|------|-----|------|-----|------|-----|------|-----|------|-----|------|
| Enrolled <sup>1</sup>    | 2   | 211  |     | 01   | 183 |      | 204 |      | 162 |      | 278 |      |
|                          | #   | %    | #   | %    | #   | %    | #   | %    | #   | %    | #   | %    |
| Graduated within 4 years | 32  | 15%  | 42  | 21%  | 32  | 17%  | 38  | 19%  | 37  | 23%  | 67  | 24%  |
| Graduated within 5 years | 41  | 19%  | 29  | 14%  | 28  | 15%  | 20  | 10%  | 12  | 7%   | -   | -    |
| Graduated within 6 years | 11  | 5%   | 6   | 3%   | 5   | 3%   | 3   | 1%   | -   | -    | -   | -    |
| Graduated within 7 years | 2   | 1%   | 4   | 2%   | 5   | 3%   | -   | -    | -   | -    | -   | -    |
| Graduated within 8 years | 3   | 1%   | 0   | 0%   | -   | -    | -   | -    | -   | -    | -   | -    |
| Total Graduated          | 89  | 42%  | 81  | 40%  | 65  | 36%  | 61  | 30%  | 49  | 30%  | 67  | 24%  |