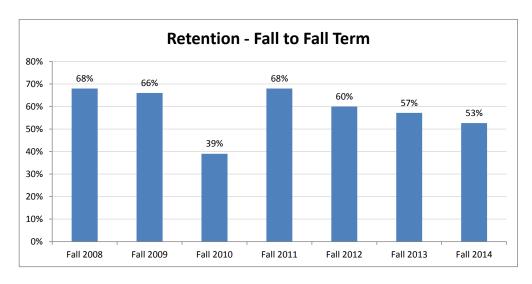

### Freshman and Transfer Cohort Retention Eight Year Trend 2008-2015

| Freshman and Transfer Cohorts | Following Spring Term | Following Fall Term |
|-------------------------------|-----------------------|---------------------|
| Fall 2008                     | 84%                   | 71%                 |
| Fall 2009                     | 88%                   | 72%                 |
| Fall 2010                     | 85%                   | 66%                 |
| Fall 2011                     | 82%                   | 68%                 |
| Fall 2012                     | 84%                   | 69%                 |
| Fall 2013                     | 76%                   | 59%                 |
| Fall 2014                     | 80%                   | 63%                 |
| Fall 2015                     | 70%                   |                     |