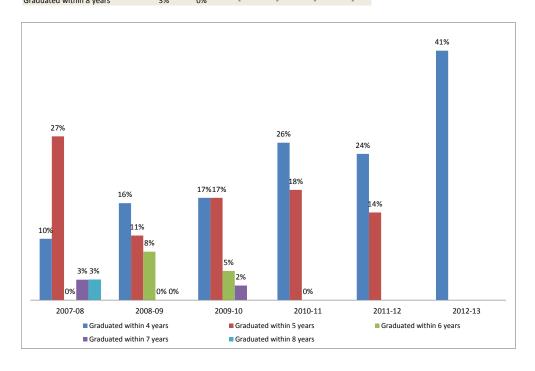

# **Graduation Rates of Freshman and Transfer Undergraduate Cohort 2008-2015**

**Graduation data through Spring 2016 commencement** 

|                          | 200 | 7-08 | 200 | 8-09 | 200 | 9-10 | 201 | 0-11 | 201 | 1-12 | 201 | 2-13 | 201 | 3-14 | 201 | 4-15 |
|--------------------------|-----|------|-----|------|-----|------|-----|------|-----|------|-----|------|-----|------|-----|------|
| Enrolled <sup>1</sup>    | 450 |      | 484 |      | 447 |      | 5   | 01   | 4   | 36   | 54  | 44   | 5   | 33   | 5   | 97   |
|                          |     |      | #   | %    | #   | %    | #   | %    | #   | %    | #   | %    | #   | %    | #   | %    |
| Graduated within 2 years | 40  | 9%   | 53  | 11%  | 59  | 13%  | 61  | 12%  | 50  | 11%  | 48  | 9%   | 45  | 8%   | 47  | 8%   |
| Graduated within 3 years | 56  | 12%  | 86  | 18%  | 67  | 15%  | 64  | 13%  | 71  | 16%  | 57  | 10%  | 61  | 11%  | -   | -    |
| Graduated within 4 years | 64  | 14%  | 65  | 13%  | 62  | 14%  | 71  | 14%  | 64  | 15%  | 85  | 16%  | -   | -    | -   | -    |
| Graduated within 5 years | 59  | 13%  | 38  | 8%   | 33  | 7%   | 31  | 6%   | 14  | 3%   | -   | -    | -   | -    | -   | -    |
| Graduated within 6 years | 18  | 4%   | 12  | 2%   | 10  | 2%   | 2   | 0%   | -   | -    | -   | -    | -   | -    | -   | -    |
| Graduated within 7 years | 3   | 1%   | 4   | 1%   | 7   | 2%   | -   | -    | -   | -    | -   | -    | -   | -    | -   | -    |
| Graduated within 8 years | 3   | 1%   | 1   | 0%   | -   | -    | -   | -    | -   | -    | -   | -    | -   | -    | -   | -    |
| Total Graduated          | 243 | 54%  | 259 | 54%  | 238 | 53%  | 229 | 46%  | 199 | 46%  | 190 | 35%  | 106 | 20%  | 47  | 8%   |

## **Cumulative Review**

|                          | 2007-08 | 2008-09 | 2009-10 | 2010-11 | 2011-12 | 2012-13 |
|--------------------------|---------|---------|---------|---------|---------|---------|
| Graduated within 4 years | 36%     | 42%     | 42%     | 39%     | 42%     | 35%     |
| Graduated within 5 years | 13%     | 8%      | 7%      | 6%      | 3%      | -       |
| Graduated within 6 years | 4%      | 2%      | 2%      | 0%      | -       | -       |
| Graduated within 7 years | 1%      | 1%      | 2%      | -       | -       | -       |
| Graduated within 8 years | 1%      | 0%      | _       | _       | _       | _       |