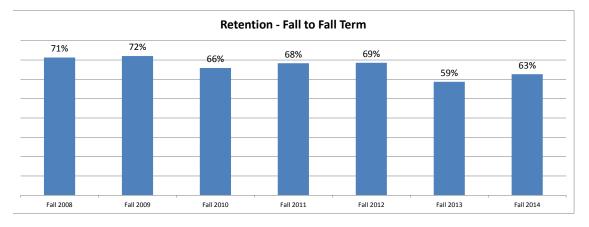

#### Freshman and Transfer Cohort Retention Eight Year Trend 2008-2015

| Freshman and Transfer Cohorts | Following Spring Term | Following Fall Term |
|-------------------------------|-----------------------|---------------------|
| Fall 2008                     | 84%                   | 71%                 |
| Fall 2009                     | 88%                   | 72%                 |
| Fall 2010                     | 85%                   | 66%                 |
| Fall 2011                     | 82%                   | 68%                 |
| Fall 2012                     | 84%                   | 69%                 |
| Fall 2013                     | 76%                   | 59%                 |
| Fall 2014                     | 80%                   | 63%                 |
| Fall 2015                     | 70%                   |                     |