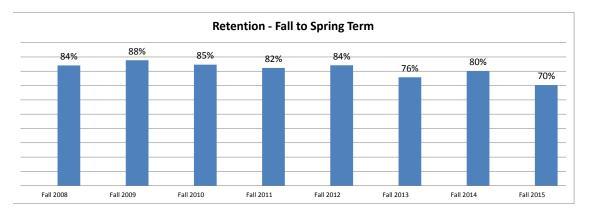

#### Freshman and Transfer Cohort Retention Eight Year Trend 2008-2015

| Freshman and Transfer Cohorts | Following Spring Term | Following Fall Term |
|-------------------------------|-----------------------|---------------------|
| Fall 2008                     | 84%                   | 71%                 |
| Fall 2009                     | 88%                   | 72%                 |
| Fall 2010                     | 85%                   | 66%                 |
| Fall 2011                     | 82%                   | 68%                 |
| Fall 2012                     | 84%                   | 69%                 |
| Fall 2013                     | 76%                   | 59%                 |
| Fall 2014                     | 80%                   | 63%                 |
| Fall 2015                     | 70%                   |                     |