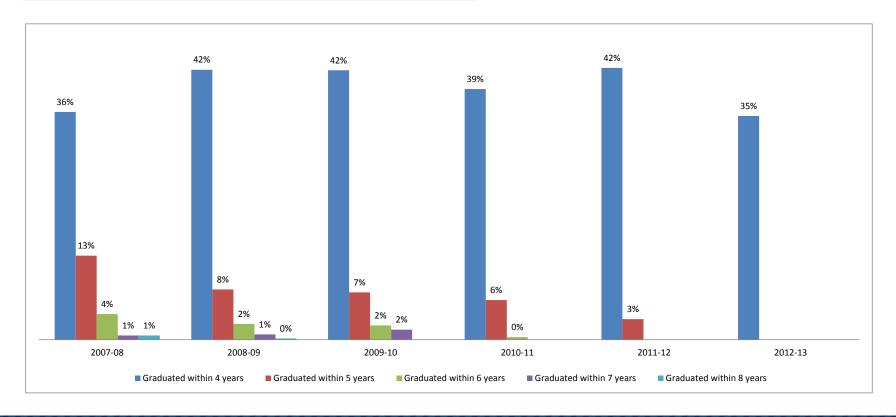

### **Cumulative Review**

|                          | 2007-08 | 2008-09 | 2009-10 | 2010-11 | 2011-12 | 2012-13 |
|--------------------------|---------|---------|---------|---------|---------|---------|
| Graduated within 4 years | 36%     | 42%     | 42%     | 39%     | 42%     | 35%     |
| Graduated within 5 years | 13%     | 8%      | 7%      | 6%      | 3%      | -       |
| Graduated within 6 years | 4%      | 2%      | 2%      | 0%      | -       | -       |
| Graduated within 7 years | 1%      | 1%      | 2%      | -       | -       | -       |
| Graduated within 8 years | 1%      | 0%      | -       | -       | -       | -       |