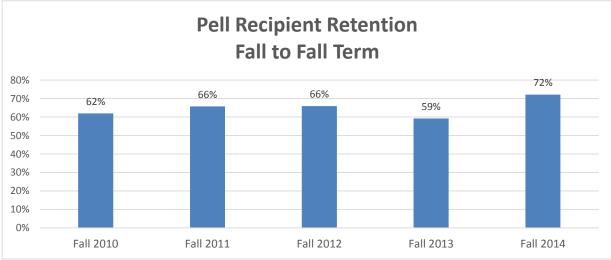

### **Pell Recipient**

This report presents the retention rates for Texas Wesleyan University's entering Pell eligible freshman cohort between Fall 2010 and Fall 2015. In addition, reports the official Cohort for each Fall term. Reports are listed by Cohort Group Includes both domestic and international freshman