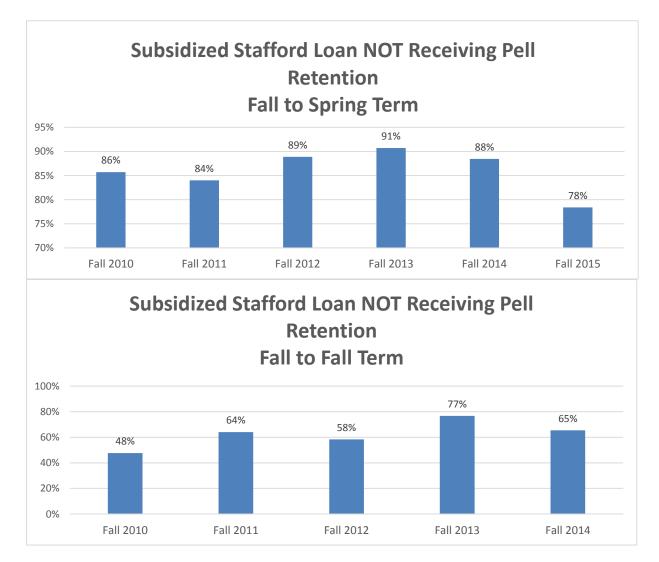

l 2014             | 77%                   | 58%                 |
| Fall 2015             | 62%                   |                     |



| Subsidized Stafford L | oan NOT receiving Pell |                     |
|-----------------------|------------------------|---------------------|
| Freshman Cohort       | Following Spring Term  | Following Fall Term |
| Fall 2010             | 86%                    | 48%                 |
| Fall 2011             | 84%                    | 64%                 |
| Fall 2012             | 89%                    | 58%                 |
| Fall 2013             | 91%                    | 77%                 |
| Fall 2014             | 88%                    | 65%                 |
| Fall 2015             | 78%                    |                     |



| Neither Pell or Subsid | dized Stafford Loan Recip | pient               |
|------------------------|---------------------------|---------------------|
| Freshman Cohort        | Following Spring Term     | Following Fall Term |
| Fall 2010              | 85%                       | 62%                 |
| Fall 2011              | 87%                       | 66%                 |
| Fall 2012              | 90%                       | 77%                 |
| Fall 2013              | 55%                       | 42%                 |
| Fall 2014              | 75%                       | 40%                 |
| Fall 2015              | 43%                       |                     |



# Graduation Rates of Freshman Pell Recipients 2010-2014

Graduation data through Spring 2016 commence