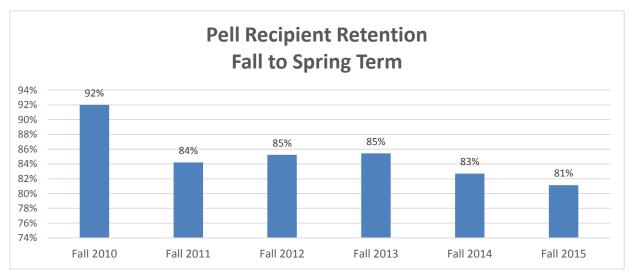

### **Pell Recipient**

This report presents the retention rates for Texas Wesleyan University's entering Pell eligible freshman cohort between Fall 2010 and Fall 2015. In addition, reports the official Cohort for each Fall term. Reports are listed by Cohort Group Includes both domestic and international freshman