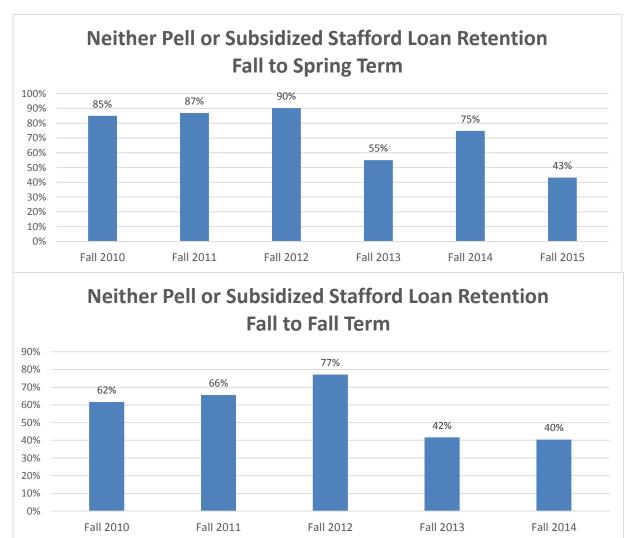

| 65%                 |
| Fall 2015             | 78%                    |                     |



| Neither Pell or Subsid | dized Stafford Loan Recip | pient               |
|------------------------|---------------------------|---------------------|
| Freshman Cohort        | Following Spring Term     | Following Fall Term |
| Fall 2010              | 85%                       | 62%                 |
| Fall 2011              | 87%                       | 66%                 |
| Fall 2012              | 90%                       | 77%                 |
| Fall 2013              | 55%                       | 42%                 |
| Fall 2014              | 75%                       | 40%                 |
| Fall 2015              | 43%                       |                     |



# Graduation Rates of Freshman Pell Recipients 2010-2014

Graduation data through Spring 2016 commencement

Degree completion is the amount of time necessary for a student to complete all requirements for a degree according to our catalog.

## Year by Year Review

|                          | Fall | 2010 | Fall | 2011 | Fall | 2012 | Fall | 2013 | Fall | 2014 |
|--------------------------|------|------|------|------|------|------|------|------|------|------|
| Enrolled <sup>1</sup>    | 1    | 00   | -    | 76   | 1    | 88   | 1    | 03   | 1    | 04   |
|                          | #    | %    | #    | %    | #    | %    | #    | %    | #    | %    |
| Graduated within 4 years | 20   | 20%  | 17   | 22%  | 24   | 27%  | -    | -    | -    | -    |
| Graduated within 5 years | 11   | 11