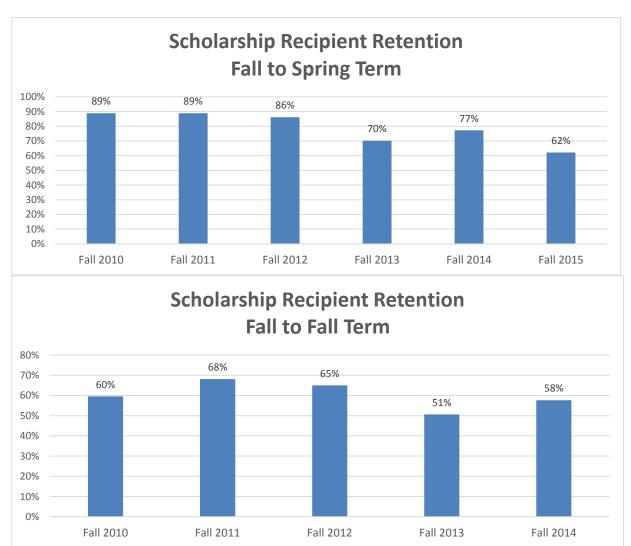

## Scholarship Recipient

This report presents the retention rates for Texas Wesleyan University's entering freshman cohort receiving scholarships between Fall 2010 and Fall 2015. In addition, reports the official Cohort for each Fall term. Reports are listed by Cohort Group Includes both domestic and international freshman