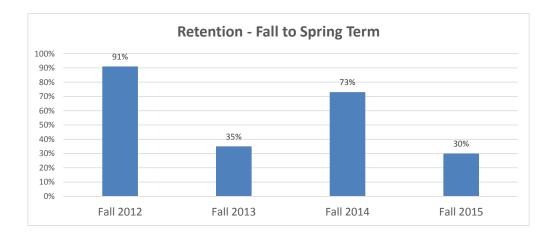

# Retention of New, Undergraduate, International Student Cohort Fall Starters by School 2012-2015

| School of Natural and Social Sc | iences                |                     |
|---------------------------------|-----------------------|---------------------|
| International                   | Following Spring Term | Following Fall Term |
| Fall 2012                       | 93%                   | 74%                 |
| Fall 2013                       | 35%                   | 24%                 |
| Fall 2014                       | 72%                   | 0%                  |
| Fall 2015                       | 30%                   |                     |