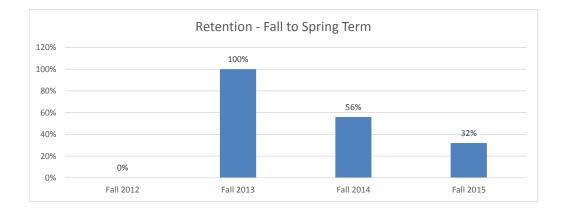

# Retention of New, Undergraduate, International Student Cohort Fall Starters by School 2012-2015

| School of Natural and Social Sc | iences                |                     |
|---------------------------------|-----------------------|---------------------|
| International                   | Following Spring Term | Following Fall Term |
| Fall 2012                       | 93%                   | 74%                 |
| Fall 2013                       | 35%                   | 24%                 |
| Fall 2014                       | 72%                   | 0%                  |
| Fall 2015                       | 30%                   |                     |