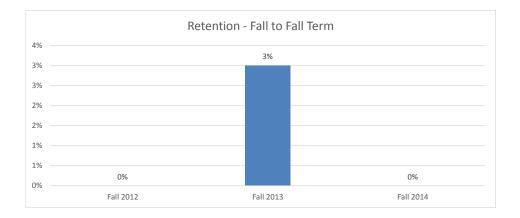

# Retention of New, Undergraduate, International Student Cohort Fall Starters by School 2012-2015

| School of Education |                       |                     |
|---------------------|-----------------------|---------------------|
| International       | Following Spring Term | Following Fall Term |
| Fall 2012           | 100%                  | 100%                |
| Fall 2013           | 50%                   | 50%                 |
| Fall 2014           | 100%                  | 100%                |
| Fall 2014           | 67%                   |                     |