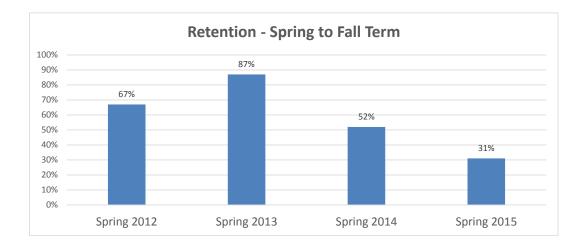

## Retention of New, Undergraduate, International Student Cohort Fall Starters 2012-2015

| University    |                       |                     |
|---------------|-----------------------|---------------------|
| International | Following Spring Term | Following Fall Term |
| Fall 2012     | 93%                   | 76%                 |
| Fall 2013     | 45%                   | 33%                 |
| Fall 2014     | 69%                   | 39%                 |
| Fall 2015     | 36%                   |                     |