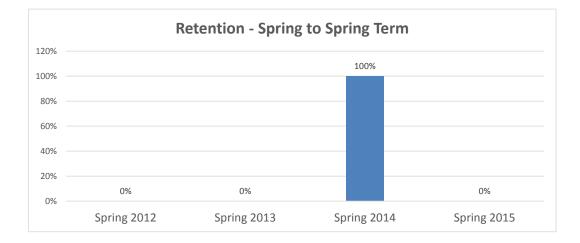

# Retention of New, Undergraduate, International Student Cohort Fall Starters by School 2012-2015

| School of Arts and Letters |                       |                     |
|----------------------------|-----------------------|---------------------|
| International              | Following Spring Term | Following Fall Term |
| Fall 2012                  | 100%                  | 100%                |
| Fall 2013                  | 100%                  | 50%                 |
| Fall 2014                  | 75%                   | 75%                 |
| Fall 2015                  | 67%                   |                     |