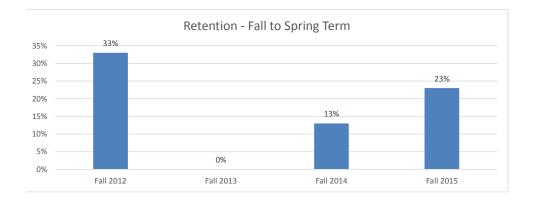

## Retention of New, Undergraduate, International Student Cohort Fall Starters 2012-2015

| University    |                       |                     |
|---------------|-----------------------|---------------------|
| International | Following Spring Term | Following Fall Term |
| Fall 2012     | 93%                   | 76%                 |
| Fall 2013     | 45%                   | 33%                 |
| Fall 2014     | 69%                   | 39%                 |
| Fall 2015     | 36%                   |                     |