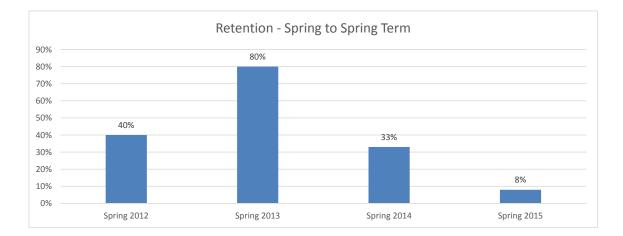

## Retention of New, Undergraduate, Freshman International Student Cohort Fall Starters by School 2012-2015

This includes students admitted as International Freshman

| School of Business     |                       |                     |
|------------------------|-----------------------|---------------------|
| International Freshman | Following Spring Term | Following Fall Term |
| Fall 2012              | 96%                   | 86%                 |
| Fall 2013              | 43%                   | 36%                 |
| Fall 2014              | 59%                   | 29%                 |
| Fall 2015              | 34%                   |                     |