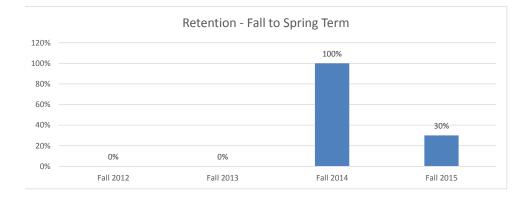

# Retention of New, Undergraduate, International Student Cohort Fall Starters by School 2012-2015

| School of Arts and Letters |                       |                     |
|----------------------------|-----------------------|---------------------|
| International              | Following Spring Term | Following Fall Term |
| Fall 2012                  | 100%                  | 100%                |
| Fall 2013                  | 100%                  | 50%                 |
| Fall 2014                  | 75%                   | 75%                 |
| Fall 2015                  | 67%                   |                     |