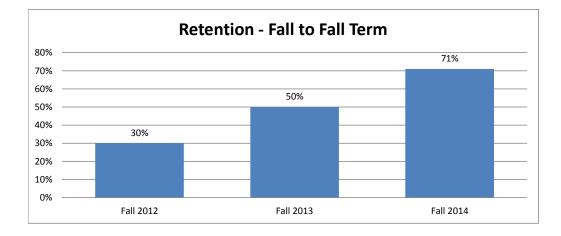

# Retention of New, Undergraduate, International Student Cohort Fall Starters by School 2012-2015

| School of Arts and Letters |                       |                     |
|----------------------------|-----------------------|---------------------|
| International              | Following Spring Term | Following Fall Term |
| Fall 2012                  | 100%                  | 100%                |
| Fall 2013                  | 100%                  | 50%                 |
| Fall 2014                  | 75%                   | 75%                 |
| Fall 2015                  | 67%                   |                     |