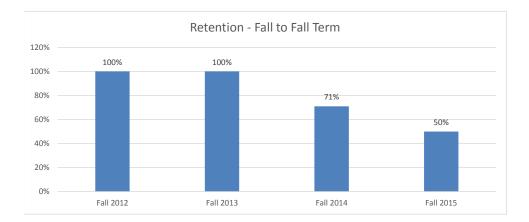

# Retention of New, Undergraduate, International Student Cohort Fall Starters by School 2012-2015

| School of Arts and Letters |                       |                     |
|----------------------------|-----------------------|---------------------|
| International              | Following Spring Term | Following Fall Term |
| Fall 2012                  | 100%                  | 100%                |
| Fall 2013                  | 100%                  | 50%                 |
| Fall 2014                  | 75%                   | 75%                 |
| Fall 2015                  | 67%                   |                     |