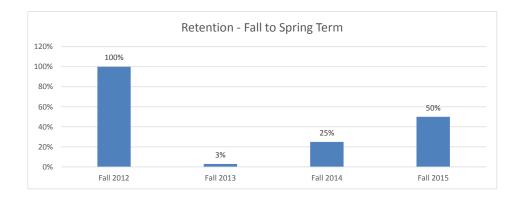

# Retention of New, Undergraduate, International Student Cohort Fall Starters by School 2012-2015

| School of Education |                       |                     |
|---------------------|-----------------------|---------------------|
| International       | Following Spring Term | Following Fall Term |
| Fall 2012           | 100%                  | 100%                |
| Fall 2013           | 50%                   | 50%                 |
| Fall 2014           | 100%                  | 100%                |
| Fall 2014           | 67%                   |                     |