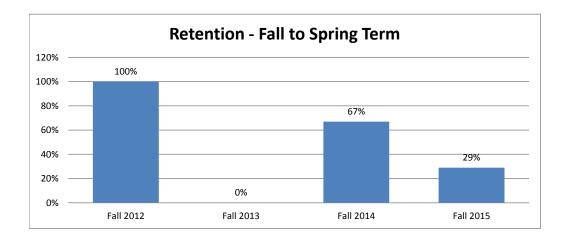

# Retention of New, Undergraduate, International Student Cohort Fall Starters by School 2012-2015

| School of Arts and Letters |                       |                     |
|----------------------------|-----------------------|---------------------|
| International              | Following Spring Term | Following Fall Term |
| Fall 2012                  | 100%                  | 100%                |
| Fall 2013                  | 100%                  | 50%                 |
| Fall 2014                  | 75%                   | 75%                 |
| Fall 2015                  | 67%                   |                     |