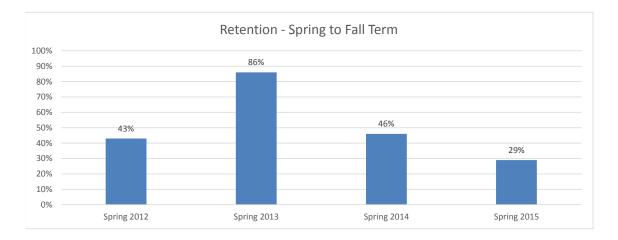

# Retention of New, Undergraduate, International Student Cohort Fall Starters by School 2012-2015

| School of Arts and Letters |                       |                     |
|----------------------------|-----------------------|---------------------|
| International              | Following Spring Term | Following Fall Term |
| Fall 2012                  | 100%                  | 100%                |
| Fall 2013                  | 100%                  | 50%                 |
| Fall 2014                  | 75%                   | 75%                 |
| Fall 2015                  | 67%                   |                     |