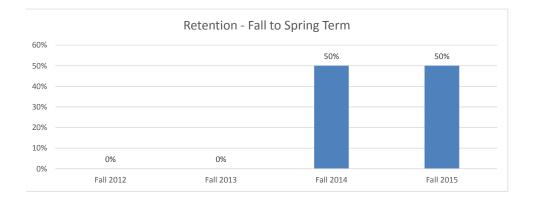

# Retention of New, Undergraduate, International Student Cohort Fall Starters by School 2012-2015

| School of Education |                       |                     |
|---------------------|-----------------------|---------------------|
| International       | Following Spring Term | Following Fall Term |
| Fall 2012           | 100%                  | 100%                |
| Fall 2013           | 50%                   | 50%                 |
| Fall 2014           | 100%                  | 100%                |
| Fall 2014           | 67%                   |                     |