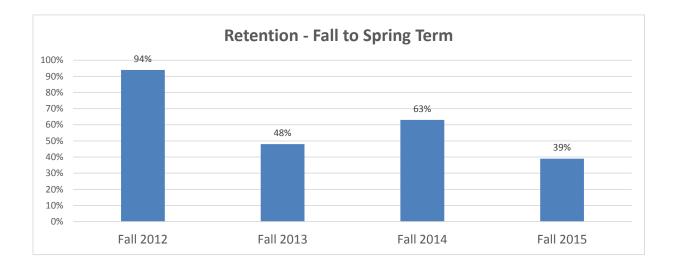

# Retention of New, Undergraduate, International Student Cohort Fall Starters by School 2012-2015

## **School of Business**

| International | Following Spring Term | Following Fall Term |
|---------------|-----------------------|---------------------|
| Fall 2012     | 94%                   | 77%                 |
| Fall 2013     | 48%                   | 38%                 |
| Fall 2014     | 63%                   | 35%                 |
| Fall 2015     | 39%                   |                     |