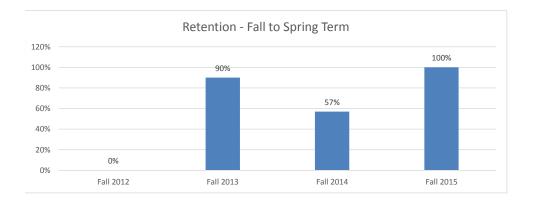

# Retention of New, Undergraduate, International Student Cohort Fall Starters by School 2012-2015

| School of Arts and Letters |                       |                     |
|----------------------------|-----------------------|---------------------|
| International              | Following Spring Term | Following Fall Term |
| Fall 2012                  | 100%                  | 100%                |
| Fall 2013                  | 100%                  | 50%                 |
| Fall 2014                  | 75%                   | 75%                 |
| Fall 2015                  | 67%                   |                     |