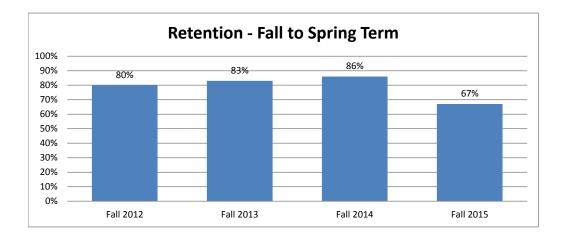

# Retention of New, Undergraduate, International Student Cohort Fall Starters by School 2012-2015

| School of Arts and Letters |                       |                     |
|----------------------------|-----------------------|---------------------|
| International              | Following Spring Term | Following Fall Term |
| Fall 2012                  | 100%                  | 100%                |
| Fall 2013                  | 100%                  | 50%                 |
| Fall 2014                  | 75%                   | 75%                 |
| Fall 2015                  | 67%                   |                     |