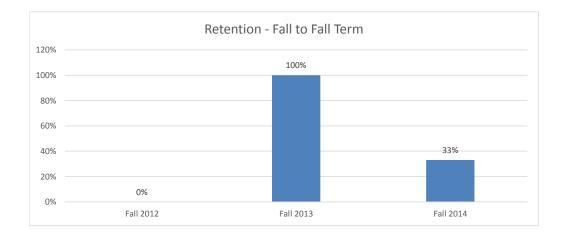

# Retention of New, Undergraduate, International Student Cohort Fall Starters by School 2012-2015

| School of Natural and Social Sc | iences                |                     |
|---------------------------------|-----------------------|---------------------|
| International                   | Following Spring Term | Following Fall Term |
| Fall 2012                       | 93%                   | 74%                 |
| Fall 2013                       | 35%                   | 24%                 |
| Fall 2014                       | 72%                   | 0%                  |
| Fall 2015                       | 30%                   |                     |