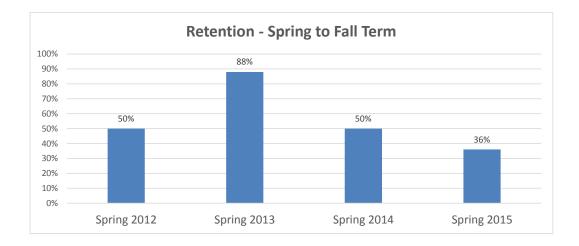

## Retention of New, Undergraduate, International Student Cohort Fall Starters 2012-2015

| University    |                       |                     |
|---------------|-----------------------|---------------------|
| International | Following Spring Term | Following Fall Term |
| Fall 2012     | 93%                   | 76%                 |
| Fall 2013     | 45%                   | 33%                 |
| Fall 2014     | 69%                   | 39%                 |
| Fall 2015     | 36%                   |                     |