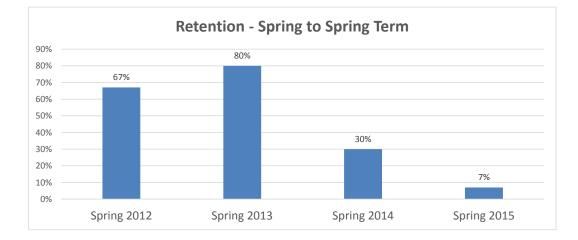

## Retention of New, Undergraduate, International Student Cohort Fall Starters 2012-2015

| University    |                       |                     |
|---------------|-----------------------|---------------------|
| International | Following Spring Term | Following Fall Term |
| Fall 2012     | 93%                   | 76%                 |
| Fall 2013     | 45%                   | 33%                 |
| Fall 2014     | 69%                   | 39%                 |
| Fall 2015     | 36%                   |                     |