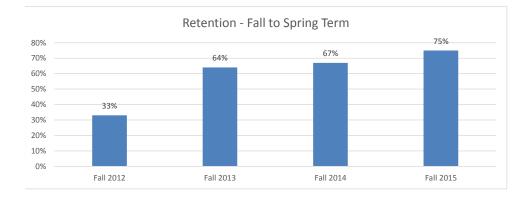

## Retention of New, Undergraduate, International Student Cohort Fall Starters 2012-2015

| University    |                       |                     |
|---------------|-----------------------|---------------------|
| International | Following Spring Term | Following Fall Term |
| Fall 2012     | 93%                   | 76%                 |
| Fall 2013     | 45%                   | 33%                 |
| Fall 2014     | 69%                   | 39%                 |
| Fall 2015     | 36%                   |                     |