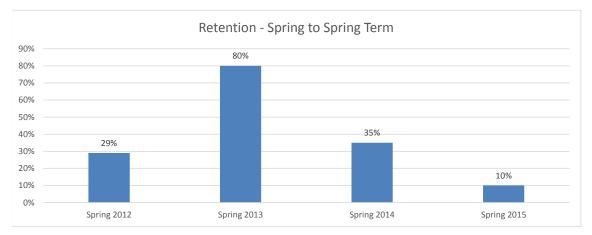

## Retention of New, Undergraduate, International Student Cohort Fall Starters 2012-2015

| University    |                       |                     |
|---------------|-----------------------|---------------------|
| International | Following Spring Term | Following Fall Term |
| Fall 2012     | 93%                   | 76%                 |
| Fall 2013     | 45%                   | 33%                 |
| Fall 2014     | 69%                   | 39%                 |
| Fall 2015     | 36%                   |                     |