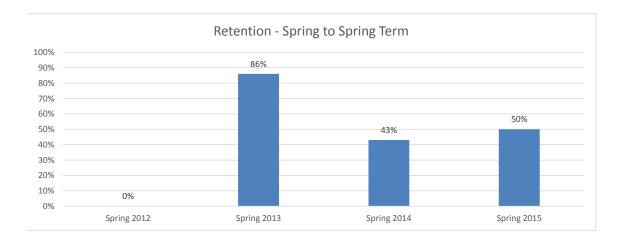

# Retention of New, Undergraduate, International Student Cohort Fall Starters by School 2012-2015

| School of Education |                       |                     |
|---------------------|-----------------------|---------------------|
| International       | Following Spring Term | Following Fall Term |
| Fall 2012           | 100%                  | 100%                |
| Fall 2013           | 50%                   | 50%                 |
| Fall 2014           | 100%                  | 100%                |
| Fall 2014           | 67%                   |                     |