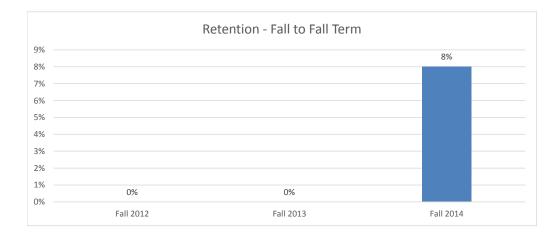

# Retention of New, Undergraduate, International Student Cohort Fall Starters by School 2012-2015

| School of Arts and Letters |                       |                     |
|----------------------------|-----------------------|---------------------|
| International              | Following Spring Term | Following Fall Term |
| Fall 2012                  | 100%                  | 100%                |
| Fall 2013                  | 100%                  | 50%                 |
| Fall 2014                  | 75%                   | 75%                 |
| Fall 2015                  | 67%                   |                     |