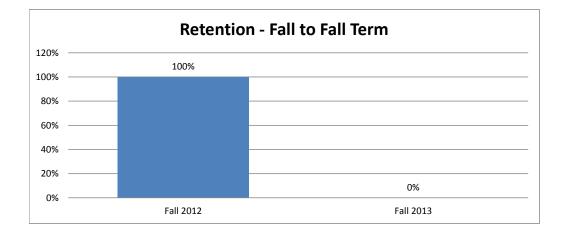

## Retention of New, Undergraduate, Freshman International Student Cohort Fall Starters by School 2012-2015

This includes students admitted as International Freshman

| School of Arts and Letters |                       |                     |
|----------------------------|-----------------------|---------------------|
| International Freshman     | Following Spring Term | Following Fall Term |
| Fall 2012                  | 100%                  | 100%                |
| Fall 2013                  | 100%                  | 50%                 |
| Fall 2014                  | 75%                   | 75%                 |
| Fall 2015                  | 50%                   |                     |