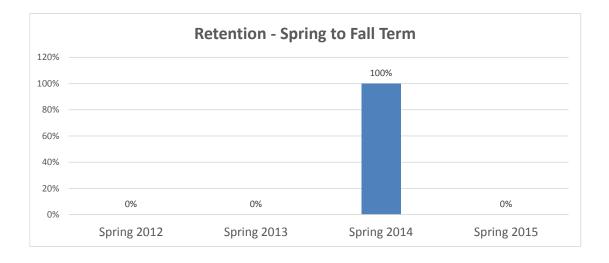

# Retention of New, Undergraduate, International Student Cohort Fall Starters by School 2012-2015

| School of Education |                       |                     |
|---------------------|-----------------------|---------------------|
| International       | Following Spring Term | Following Fall Term |
| Fall 2012           | 100%                  | 100%                |
| Fall 2013           | 50%                   | 50%                 |
| Fall 2014           | 100%                  | 100%                |
| Fall 2014           | 67%                   |                     |