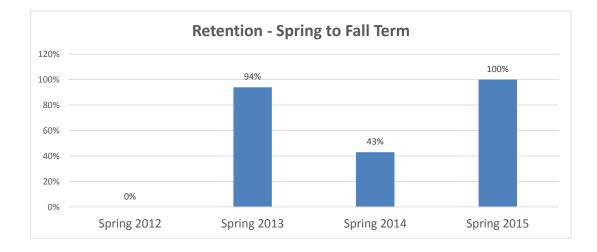

## Retention of New, Undergraduate, International Student Cohort Fall Starters 2012-2015

| University    |                       |                     |
|---------------|-----------------------|---------------------|
| International | Following Spring Term | Following Fall Term |
| Fall 2012     | 93%                   | 76%                 |
| Fall 2013     | 45%                   | 33%                 |
| Fall 2014     | 69%                   | 39%                 |
| Fall 2015     | 36%                   |                     |