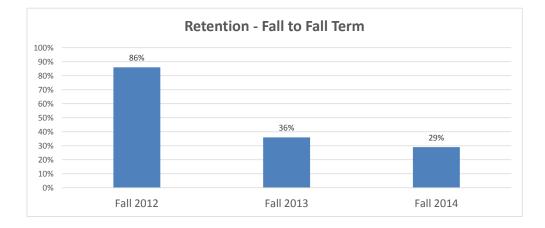

## Retention of New, Undergraduate, Freshman International Student Cohort Fall Starters by School 2012-2015

This includes students admitted as International Freshman

| School of Business     |                       |                     |
|------------------------|-----------------------|---------------------|
| International Freshman | Following Spring Term | Following Fall Term |
| Fall 2012              | 96%                   | 86%                 |
| Fall 2013              | 43%                   | 36%                 |
| Fall 2014              | 59%                   | 29%                 |
| Fall 2015              | 34%                   |                     |