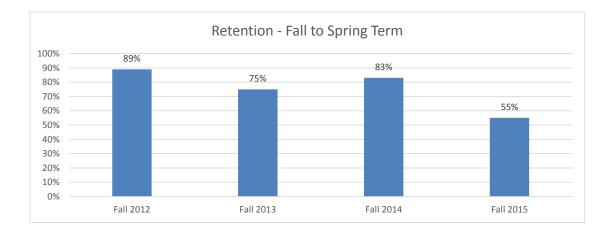

## Retention of New, Undergraduate, International Student Cohort Fall Starters 2012-2015

| University    |                       |                     |
|---------------|-----------------------|---------------------|
| International | Following Spring Term | Following Fall Term |
| Fall 2012     | 93%                   | 76%                 |
| Fall 2013     | 45%                   | 33%                 |
| Fall 2014     | 69%                   | 39%                 |
| Fall 2015     | 36%                   |                     |