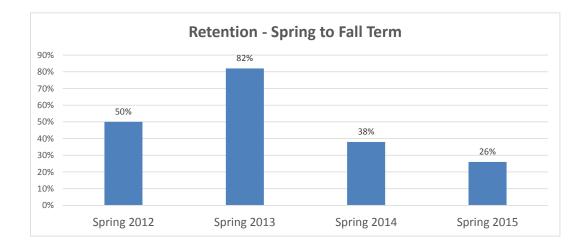

## Retention of New, Undergraduate, International Student Cohort Fall Starters 2012-2015

| University    |                       |                     |
|---------------|-----------------------|---------------------|
| International | Following Spring Term | Following Fall Term |
| Fall 2012     | 93%                   | 76%                 |
| Fall 2013     | 45%                   | 33%                 |
| Fall 2014     | 69%                   | 39%                 |
| Fall 2015     | 36%                   |                     |