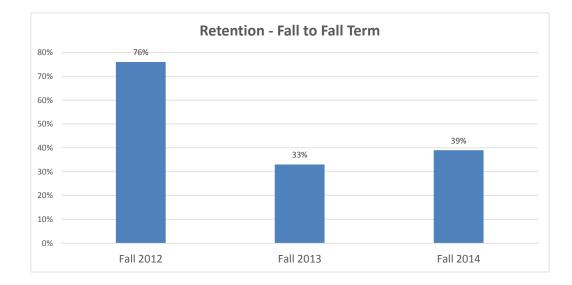

## Retention of New, Undergraduate, International Student Cohort Fall Starters 2012-2015

| University    |                       |                     |
|---------------|-----------------------|---------------------|
| International | Following Spring Term | Following Fall Term |
| Fall 2012     | 93%                   | 76%                 |
| Fall 2013     | 45%                   | 33%                 |
| Fall 2014     | 69%                   | 39%                 |
| Fall 2015     | 36%                   |                     |