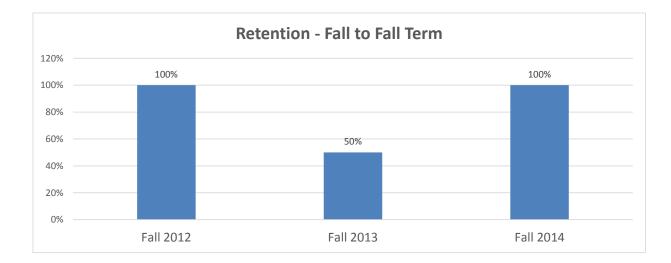

# Retention of New, Undergraduate, International Student Cohort Fall Starters by School 2012-2015

| School of Education |                       |                     |
|---------------------|-----------------------|---------------------|
| International       | Following Spring Term | Following Fall Term |
| Fall 2012           | 100%                  | 100%                |
| Fall 2013           | 50%                   | 50%                 |
| Fall 2014           | 100%                  | 100%                |
| Fall 2014           | 67%                   |                     |