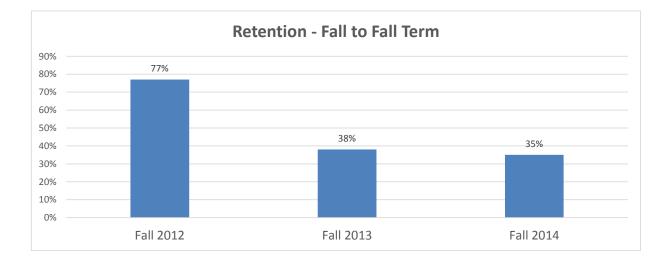

# Retention of New, Undergraduate, International Student Cohort Fall Starters by School 2012-2015

## **School of Business**

| International | Following Spring Term | Following Fall Term |
|---------------|-----------------------|---------------------|
| Fall 2012     | 94%                   | 77%                 |
| Fall 2013     | 48%                   | 38%                 |
| Fall 2014     | 63%                   | 35%                 |
| Fall 2015     | 39%                   |                     |