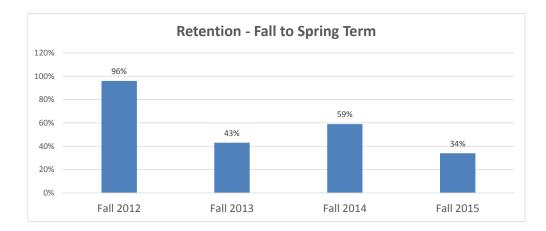

## Retention of New, Undergraduate, Freshman International Student Cohort Fall Starters by School 2012-2015

This includes students admitted as International Freshman

| School of Arts and Letters |                       |                     |
|----------------------------|-----------------------|---------------------|
| International Freshman     | Following Spring Term | Following Fall Term |
| Fall 2012                  | 100%                  | 100%                |
| Fall 2013                  | 100%                  | 50%                 |
| Fall 2014                  | 75%                   | 75%                 |
| Fall 2015                  | 50%                   |                     |