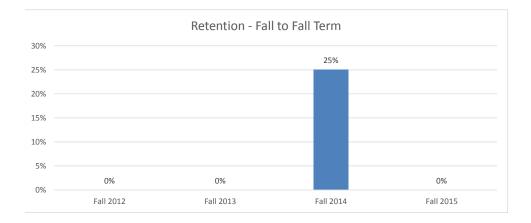

# Retention of New, Undergraduate, International Student Cohort Fall Starters by School 2012-2015

| School of Education |                       |                     |
|---------------------|-----------------------|---------------------|
| International       | Following Spring Term | Following Fall Term |
| Fall 2012           | 100%                  | 100%                |
| Fall 2013           | 50%                   | 50%                 |
| Fall 2014           | 100%                  | 100%                |
| Fall 2014           | 67%                   |                     |