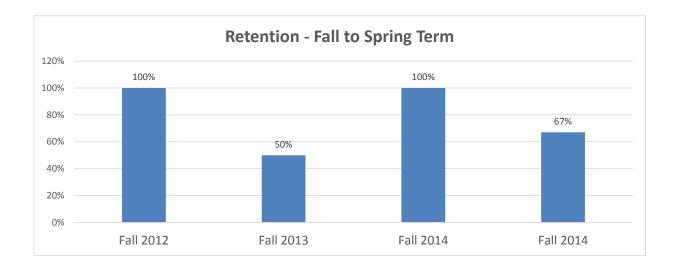

# Retention of New, Undergraduate, International Student Cohort Fall Starters by School 2012-2015

| School of Education |                       |                     |
|---------------------|-----------------------|---------------------|
| International       | Following Spring Term | Following Fall Term |
| Fall 2012           | 100%                  | 100%                |
| Fall 2013           | 50%                   | 50%                 |
| Fall 2014           | 100%                  | 100%                |
| Fall 2014           | 67%                   |                     |