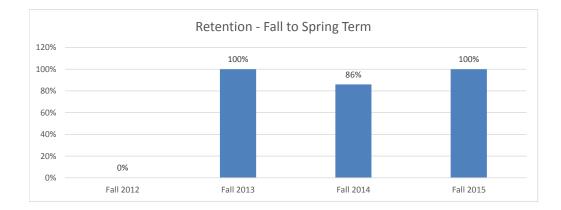

# Retention of New, Undergraduate, International Student Cohort Fall Starters by School 2012-2015

| School of Arts and Letters |                       |                     |
|----------------------------|-----------------------|---------------------|
| International              | Following Spring Term | Following Fall Term |
| Fall 2012                  | 100%                  | 100%                |
| Fall 2013                  | 100%                  | 50%                 |
| Fall 2014                  | 75%                   | 75%                 |
| Fall 2015                  | 67%                   |                     |