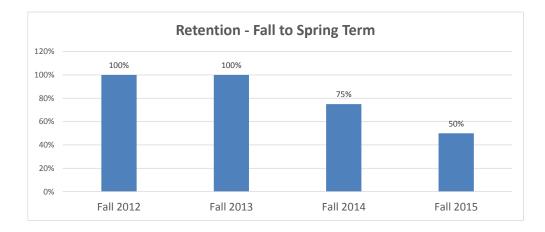

# Retention of New, Undergraduate, International Student Cohort Fall Starters by School 2012-2015

| School of Arts and Letters |                       |                     |
|----------------------------|-----------------------|---------------------|
| International              | Following Spring Term | Following Fall Term |
| Fall 2012                  | 100%                  | 100%                |
| Fall 2013                  | 100%                  | 50%                 |
| Fall 2014                  | 75%                   | 75%                 |
| Fall 2015                  | 67%                   |                     |