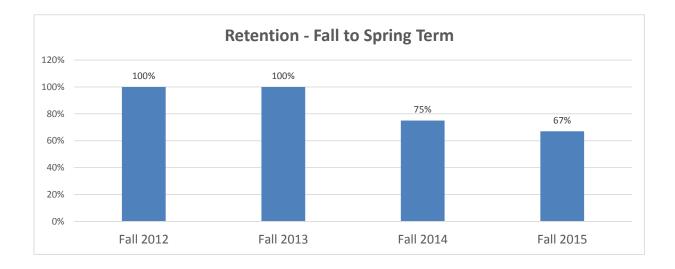

# Retention of New, Undergraduate, International Student Cohort Fall Starters by School 2012-2015

| School of Arts and Letters |                       |                     |
|----------------------------|-----------------------|---------------------|
| International              | Following Spring Term | Following Fall Term |
| Fall 2012                  | 100%                  | 100%                |
| Fall 2013                  | 100%                  | 50%                 |
| Fall 2014                  | 75%                   | 75%                 |
| Fall 2015                  | 67%                   |                     |