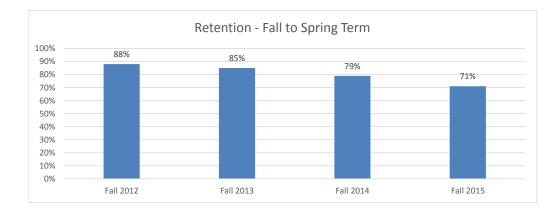

## Retention of New, Undergraduate, International Student Cohort Fall Starters 2012-2015

| University    |                       |                     |
|---------------|-----------------------|---------------------|
| International | Following Spring Term | Following Fall Term |
| Fall 2012     | 93%                   | 76%                 |
| Fall 2013     | 45%                   | 33%                 |
| Fall 2014     | 69%                   | 39%                 |
| Fall 2015     | 36%                   |                     |