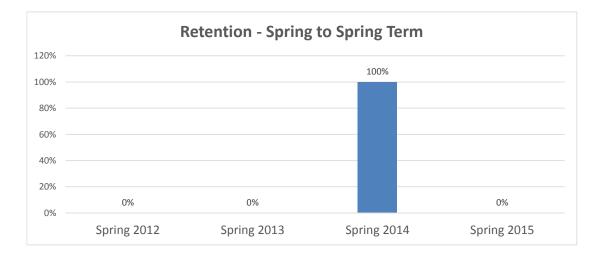

# Retention of New, Undergraduate, International Student Cohort Fall Starters by School 2012-2015

| School of Education |                       |                     |
|---------------------|-----------------------|---------------------|
| International       | Following Spring Term | Following Fall Term |
| Fall 2012           | 100%                  | 100%                |
| Fall 2013           | 50%                   | 50%                 |
| Fall 2014           | 100%                  | 100%                |
| Fall 2014           | 67%                   |                     |