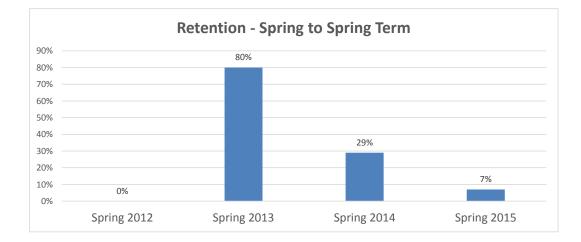

## **School of Business**

| International | Following Spring Term | Following Fall Term |
|---------------|-----------------------|---------------------|
| Fall 2012     | 94%                   | 77%                 |
| Fall 2013     | 48%                   | 38%                 |
| Fall 2014     | 63%                   | 35%                 |
| Fall 2015     | 39%                   |                     |