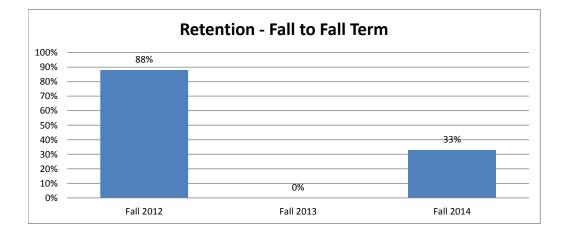

# Retention of New, Undergraduate, International Student Cohort Fall Starters by School 2012-2015

| School of Arts and Letters |                       |                     |
|----------------------------|-----------------------|---------------------|
| International              | Following Spring Term | Following Fall Term |
| Fall 2012                  | 100%                  | 100%                |
| Fall 2013                  | 100%                  | 50%                 |
| Fall 2014                  | 75%                   | 75%                 |
| Fall 2015                  | 67%                   |                     |