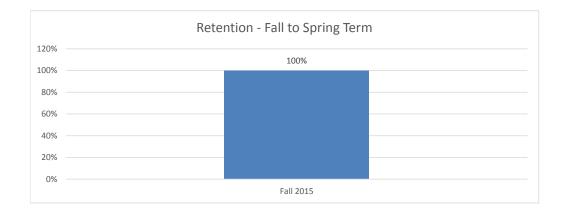

|                         | Acad Yr 15-16   |            |            |  |  |  |  |
|-------------------------|-----------------|------------|------------|--|--|--|--|
|                         | Fall            | Sp         | ring       |  |  |  |  |
| Enrollment              | New Cohort<br># | # Enrolled | % retained |  |  |  |  |
| Fall 2015               |                 |            |            |  |  |  |  |
| Enrolled and Retained   | 166             | 60         | 36%        |  |  |  |  |
| Graduated each term     |                 | 0          | 0%         |  |  |  |  |
| Overall Graduation Rate |                 | 0          | 0%         |  |  |  |  |

## Retention of New, Undergraduate, International Student Cohort Fall Starters 2012-2015

| University    |                       |                     |
|---------------|-----------------------|---------------------|
| International | Following Spring Term | Following Fall Term |
| Fall 2012     | 93%                   | 76%                 |
| Fall 2013     | 45%                   | 33%                 |
| Fall 2014     | 69%                   | 39%                 |
| Fall 2015     | 36%                   |                     |