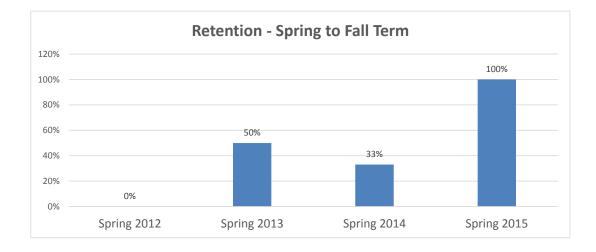

# Retention of New, Undergraduate, International Student Cohort Fall Starters by School 2012-2015

| School of Arts and Letters |                       |                     |
|----------------------------|-----------------------|---------------------|
| International              | Following Spring Term | Following Fall Term |
| Fall 2012                  | 100%                  | 100%                |
| Fall 2013                  | 100%                  | 50%                 |
| Fall 2014                  | 75%                   | 75%                 |
| Fall 2015                  | 67%                   |                     |