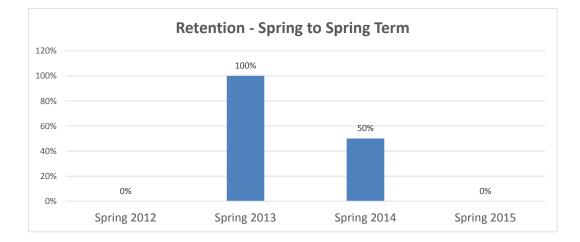

# Retention of New, Undergraduate, International Student Cohort Fall Starters by School 2012-2015

| School of Arts and Letters |                       |                     |
|----------------------------|-----------------------|---------------------|
| International              | Following Spring Term | Following Fall Term |
| Fall 2012                  | 100%                  | 100%                |
| Fall 2013                  | 100%                  | 50%                 |
| Fall 2014                  | 75%                   | 75%                 |
| Fall 2015                  | 67%                   |                     |