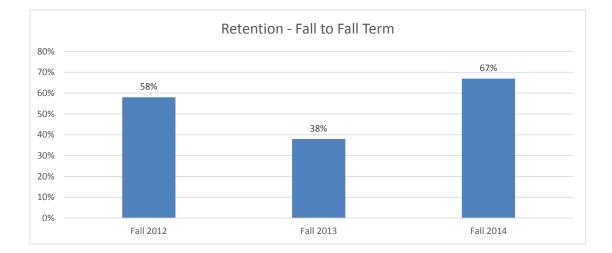

## Retention of New, Undergraduate, International Student Cohort Fall Starters 2012-2015

| University    |                       |                     |
|---------------|-----------------------|---------------------|
| International | Following Spring Term | Following Fall Term |
| Fall 2012     | 93%                   | 76%                 |
| Fall 2013     | 45%                   | 33%                 |
| Fall 2014     | 69%                   | 39%                 |
| Fall 2015     | 36%                   |                     |