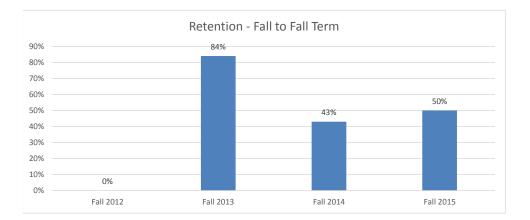

# Retention of New, Undergraduate, International Student Cohort Fall Starters by School 2012-2015

| School of Arts and Letters |                       |                     |
|----------------------------|-----------------------|---------------------|
| International              | Following Spring Term | Following Fall Term |
| Fall 2012                  | 100%                  | 100%                |
| Fall 2013                  | 100%                  | 50%                 |
| Fall 2014                  | 75%                   | 75%                 |
| Fall 2015                  | 67%                   |                     |