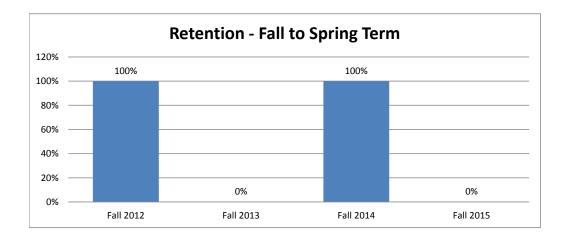

## Retention of New, Undergraduate, Freshman International Student Cohort Fall Starters by School 2012-2015

This includes students admitted as International Freshman

| School of Arts and Letters |                       |                     |
|----------------------------|-----------------------|---------------------|
| International Freshman     | Following Spring Term | Following Fall Term |
| Fall 2012                  | 100%                  | 100%                |
| Fall 2013                  | 100%                  | 50%                 |
| Fall 2014                  | 75%                   | 75%                 |
| Fall 2015                  | 50%                   |                     |