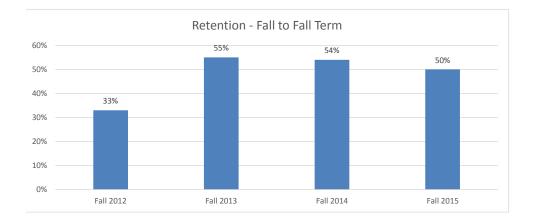

## Retention of New, Undergraduate, International Student Cohort Fall Starters 2012-2015

| University    |                       |                     |
|---------------|-----------------------|---------------------|
| International | Following Spring Term | Following Fall Term |
| Fall 2012     | 93%                   | 76%                 |
| Fall 2013     | 45%                   | 33%                 |
| Fall 2014     | 69%                   | 39%                 |
| Fall 2015     | 36%                   |                     |