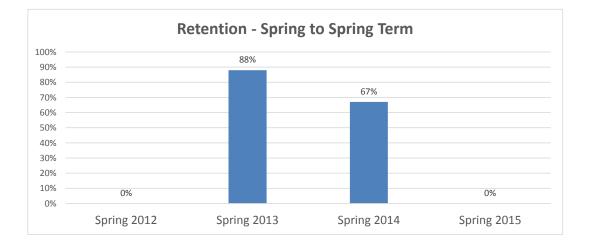

# Retention of New, Undergraduate, International Student Cohort Fall Starters by School 2012-2015

| School of Education |                       |                     |
|---------------------|-----------------------|---------------------|
| International       | Following Spring Term | Following Fall Term |
| Fall 2012           | 100%                  | 100%                |
| Fall 2013           | 50%                   | 50%                 |
| Fall 2014           | 100%                  | 100%                |
| Fall 2014           | 67%                   |                     |