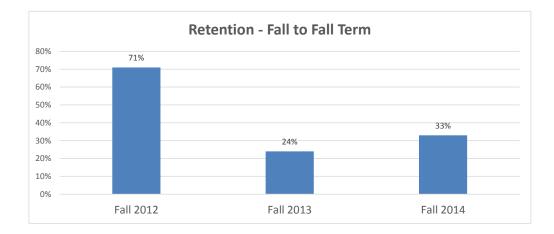

# Retention of New, Undergraduate, International Student Cohort Fall Starters by School 2012-2015

| School of Natural and Social Sc | iences                |                     |
|---------------------------------|-----------------------|---------------------|
| International                   | Following Spring Term | Following Fall Term |
| Fall 2012                       | 93%                   | 74%                 |
| Fall 2013                       | 35%                   | 24%                 |
| Fall 2014                       | 72%                   | 0%                  |
| Fall 2015                       | 30%                   |                     |