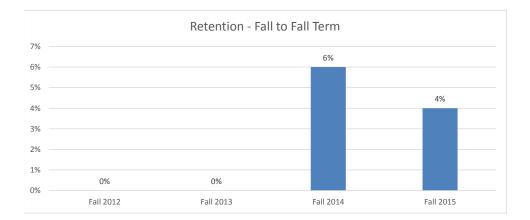

# Retention of New, Undergraduate, International Student Cohort Fall Starters by School 2012-2015

| School of Natural and Social Sc | iences                |                     |
|---------------------------------|-----------------------|---------------------|
| International                   | Following Spring Term | Following Fall Term |
| Fall 2012                       | 93%                   | 74%                 |
| Fall 2013                       | 35%                   | 24%                 |
| Fall 2014                       | 72%                   | 0%                  |
| Fall 2015                       | 30%                   |                     |