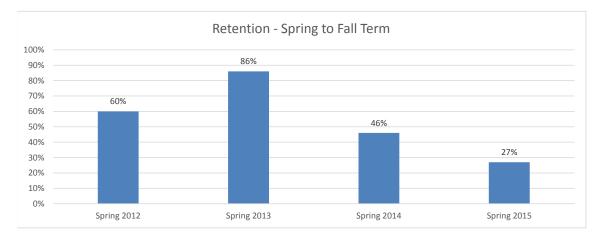

### **School of Business**

|                                                 |           | Acad Yr 12-13 |            |            | Acad Yr 13-14 |            |            |            | Acad Yr 14-15 |            |            |            | Acad Y     | r 15-16    |            |
|-------------------------------------------------|-----------|---------------|------------|------------|---------------|------------|------------|------------|---------------|------------|------------|------------|------------|------------|------------|
|                                                 | Fall      | Sp            | Spring     |            | all           | Spi        | ring       | F          | all           | Spi        | ring       | Fall       |            | Spring     |            |
|                                                 | New Cohor | t             |            |            |               |            |            |            |               |            |            |            |            |            |            |
| Enrollment                                      | #         | # Enrolled    | % retained | # Enrolled | % retained    | # Enrolled | % retained | # Enrolled | % retained    | # Enrolled | % retained | # Enrolled | % retained | # Enrolled | % retained |
| Fall 2012                                       |           |               |            |            |               |            |            |            |               |            |            |            |            |            |            |
| Enrolled <sup>1</sup> and Retained <sup>2</sup> | 56        | 54            | 96%        | 48         | 86%           | 42         | 75%        | 33         | 59%           | 25         | 45%        | 23         | 41%        | 20         | 36%        |
| Graduated each term <sup>3</sup>                |           | 0             | 0%         | 0          | 0%            | 0          | 0%         | 2          | 4%            | 1%         | 0%         | 2          | 4%         | 6          | 11%        |
| Overall Graduation Rate                         |           | 0             | 0%         | 0          | 0%            | 0          | 0%         | 2          | 4%            | 2          | 4%         | 4          | 7%         | 10         | 18%        |

## Retention of New, Undergraduate, Freshman International Student Cohort Fall Starters by School 2012-2015

This includes students admitted as International Freshman

| School of Business     |                       |                     |
|------------------------|-----------------------|---------------------|
| International Freshman | Following Spring Term | Following Fall Term |
| Fall 2012              | 96%                   | 86%                 |
| Fall 2013              | 43%                   | 36%                 |
| Fall 2014              | 59%                   | 29%                 |
| Fall 2015              | 34%                   |                     |