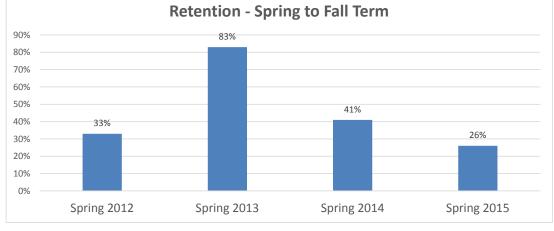

#### School of Business

|                         | Ac         | Acad Yr 12-13 |          |            | Acad Y   | ′r 13-14   |          |            | Acad Y   | ′r 14-15   |          |            | Acad Y   | /r 15-16   | Acad Yr 15-16 |       |  |  |
|-------------------------|------------|---------------|----------|------------|----------|------------|----------|------------|----------|------------|----------|------------|----------|------------|---------------|-------|--|--|
|                         | Fall       | Spr           | Spring   |            | Spring   |            | Fall     |            | Spring   |            | Fall     |            | ing      | Fall       |               | Sprin |  |  |
|                         | New Cohort |               | %        |            | %        |            | %        |            | %        |            | %        |            | %        |            | %             |       |  |  |
| Enrollment              | #          | # Enrolled    | retained | # Enrolled | retained | # Enrolled | retained | # Enrolled | retained | # Enrolled | retained | # Enrolled | retained | # Enrolled | retained      |       |  |  |
| Fall 2012               |            |               |          |            |          |            |          |            |          |            |          |            |          |            |               |       |  |  |
| Enrolled and Retained   | 66         | 62            | 94%      | 51         | 77%      | 46         | 70%      | 36         | 55%      | 27         | 41%      | 24         | 36%      | 20         | 30%           |       |  |  |
| Graduated each term     |            | 0             | 0%       | 0          | 0%       | 1          | 2%       | 2          | 3%       | 2          | 3%       | 3          | 5%       | 6          | 9%            |       |  |  |
| Overall Graduation Rate |            | 0             | 0%       | 0          | 0%       | 1          | 2%       | 3          | 5%       | 5          | 8%       | 8          | 12%      | 14         | 21%           |       |  |  |

## **School of Business**

| International | Following Spring Term | Following Fall Term |
|---------------|-----------------------|---------------------|
| Fall 2012     | 94%                   | 77%                 |
| Fall 2013     | 48%                   | 38%                 |
| Fall 2014     | 63%                   | 35%                 |
| Fall 2015     | 39%                   |                     |