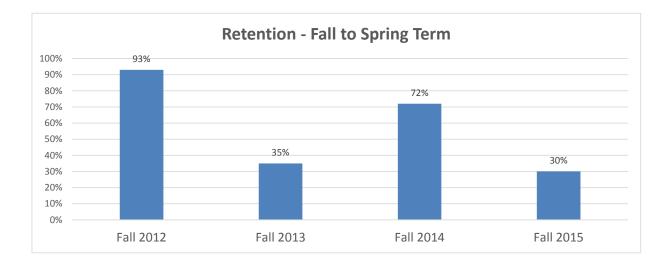

# Retention of New, Undergraduate, International Student Cohort Fall Starters by School 2012-2015

| School of Natural and Social Sc | iences                |                     |
|---------------------------------|-----------------------|---------------------|
| International                   | Following Spring Term | Following Fall Term |
| Fall 2012                       | 93%                   | 74%                 |
| Fall 2013                       | 35%                   | 24%                 |
| Fall 2014                       | 72%                   | 0%                  |
| Fall 2015                       | 30%                   |                     |