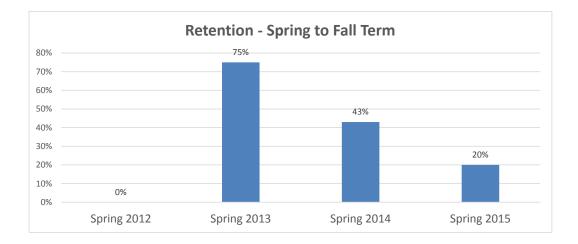

# Retention of New, Undergraduate, International Student Cohort Fall Starters by School 2012-2015

| School of Natural and Social Sc | iences                |                     |
|---------------------------------|-----------------------|---------------------|
| International                   | Following Spring Term | Following Fall Term |
| Fall 2012                       | 93%                   | 74%                 |
| Fall 2013                       | 35%                   | 24%                 |
| Fall 2014                       | 72%                   | 0%                  |
| Fall 2015                       | 30%                   |                     |