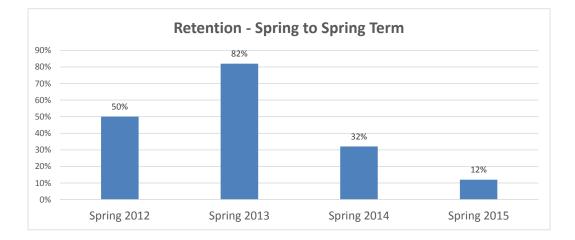

## Retention of New, Undergraduate, International Student Cohort Fall Starters 2012-2015

| University    |                       |                     |
|---------------|-----------------------|---------------------|
| International | Following Spring Term | Following Fall Term |
| Fall 2012     | 93%                   | 76%                 |
| Fall 2013     | 45%                   | 33%                 |
| Fall 2014     | 69%                   | 39%                 |
| Fall 2015     | 36%                   |                     |