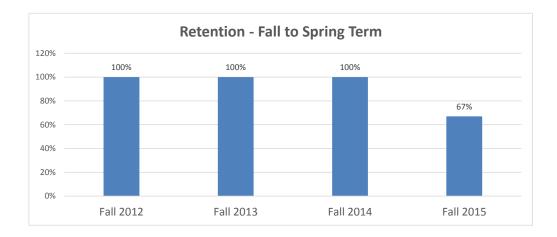

# Retention of New, Undergraduate, International Student Cohort Fall Starters by School 2012-2015

| School of Arts and Letters |                       |                     |
|----------------------------|-----------------------|---------------------|
| International              | Following Spring Term | Following Fall Term |
| Fall 2012                  | 100%                  | 100%                |
| Fall 2013                  | 100%                  | 50%                 |
| Fall 2014                  | 75%                   | 75%                 |
| Fall 2015                  | 67%                   |                     |