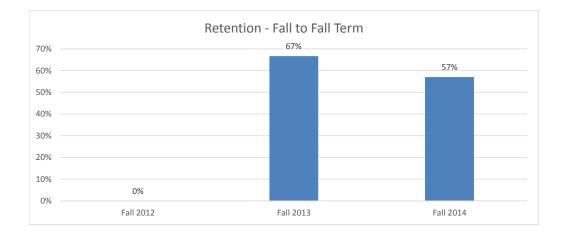

# Retention of New, Undergraduate, International Student Cohort Fall Starters by School 2012-2015

| School of Arts and Letters |                       |                     |
|----------------------------|-----------------------|---------------------|
| International              | Following Spring Term | Following Fall Term |
| Fall 2012                  | 100%                  | 100%                |
| Fall 2013                  | 100%                  | 50%                 |
| Fall 2014                  | 75%                   | 75%                 |
| Fall 2015                  | 67%                   |                     |