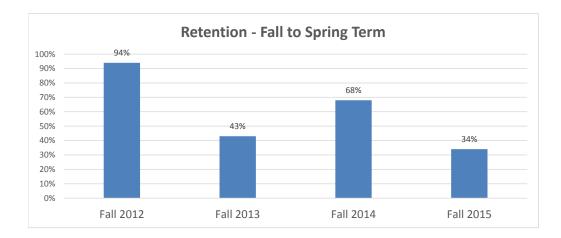

## Retention of New, Undergraduate, Freshman International Student Cohort Fall Starters 2012-2015

This includes students admitted as International Freshman

| University             |                       |                     |
|------------------------|-----------------------|---------------------|
| International Freshman | Following Spring Term | Following Fall Term |
| Fall 2012              | 94%                   | 80%                 |
| Fall 2013              | 43%                   | 33%                 |
| Fall 2014              | 68%                   | 36%                 |
| Fall 2015              | 34%                   |                     |