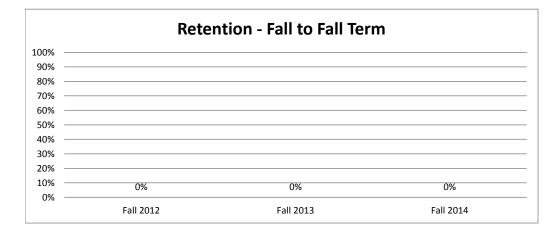

# Retention of New, Undergraduate, International Student Cohort Fall Starters by School 2012-2015

| School of Arts and Letters |                       |                     |
|----------------------------|-----------------------|---------------------|
| International              | Following Spring Term | Following Fall Term |
| Fall 2012                  | 100%                  | 100%                |
| Fall 2013                  | 100%                  | 50%                 |
| Fall 2014                  | 75%                   | 75%                 |
| Fall 2015                  | 67%                   |                     |