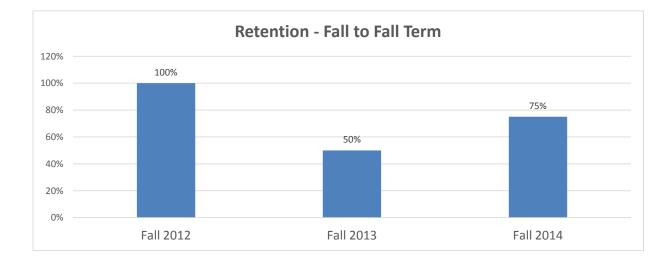

# Retention of New, Undergraduate, International Student Cohort Fall Starters by School 2012-2015

| School of Arts and Letters |                       |                     |
|----------------------------|-----------------------|---------------------|
| International              | Following Spring Term | Following Fall Term |
| Fall 2012                  | 100%                  | 100%                |
| Fall 2013                  | 100%                  | 50%                 |
| Fall 2014                  | 75%                   | 75%                 |
| Fall 2015                  | 67%                   |                     |