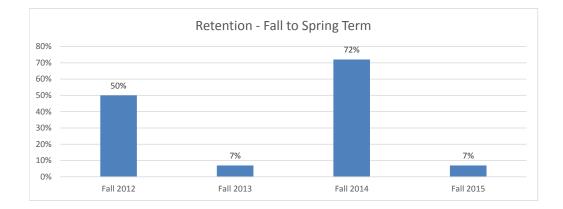

# Retention of New, Undergraduate, International Student Cohort Fall Starters by School 2012-2015

| School of Arts and Letters |                       |                     |
|----------------------------|-----------------------|---------------------|
| International              | Following Spring Term | Following Fall Term |
| Fall 2012                  | 100%                  | 100%                |
| Fall 2013                  | 100%                  | 50%                 |
| Fall 2014                  | 75%                   | 75%                 |
| Fall 2015                  | 67%                   |                     |