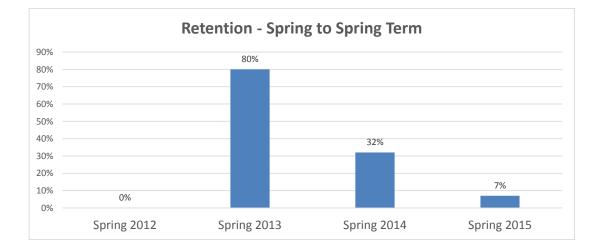

## **School of Business**

| International | Following Spring Term | Following Fall Term |
|---------------|-----------------------|---------------------|
| Fall 2012     | 94%                   | 77%                 |
| Fall 2013     | 48%                   | 38%                 |
| Fall 2014     | 63%                   | 35%                 |
| Fall 2015     | 39%                   |                     |