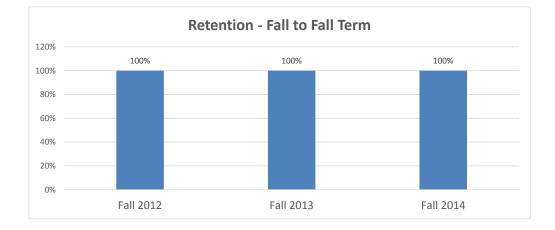

# Retention of New, Undergraduate, International Student Cohort Fall Starters by School 2012-2015

| School of Arts and Letters |                       |                     |
|----------------------------|-----------------------|---------------------|
| International              | Following Spring Term | Following Fall Term |
| Fall 2012                  | 100%                  | 100%                |
| Fall 2013                  | 100%                  | 50%                 |
| Fall 2014                  | 75%                   | 75%                 |
| Fall 2015                  | 67%                   |                     |