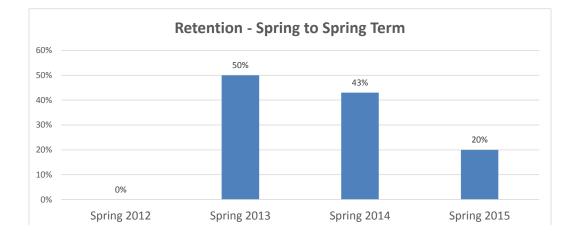

# Retention of New, Undergraduate, International Student Cohort Fall Starters by School 2012-2015

| School of Education |                       |                     |
|---------------------|-----------------------|---------------------|
| International       | Following Spring Term | Following Fall Term |
| Fall 2012           | 100%                  | 100%                |
| Fall 2013           | 50%                   | 50%                 |
| Fall 2014           | 100%                  | 100%                |
| Fall 2014           | 67%                   |                     |