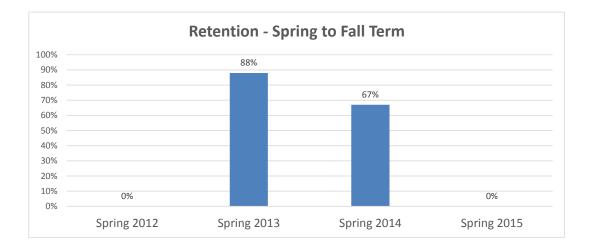

# Retention of New, Undergraduate, International Student Cohort Fall Starters by School 2012-2015

| School of Education |                       |                     |
|---------------------|-----------------------|---------------------|
| International       | Following Spring Term | Following Fall Term |
| Fall 2012           | 100%                  | 100%                |
| Fall 2013           | 50%                   | 50%                 |
| Fall 2014           | 100%                  | 100%                |
| Fall 2014           | 67%                   |                     |