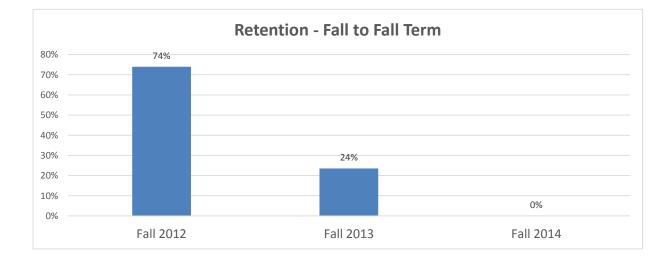

# Retention of New, Undergraduate, International Student Cohort Fall Starters by School 2012-2015

| School of Natural and Social Sc | iences                |                     |
|---------------------------------|-----------------------|---------------------|
| International                   | Following Spring Term | Following Fall Term |
| Fall 2012                       | 93%                   | 74%                 |
| Fall 2013                       | 35%                   | 24%                 |
| Fall 2014                       | 72%                   | 0%                  |
| Fall 2015                       | 30%                   |                     |