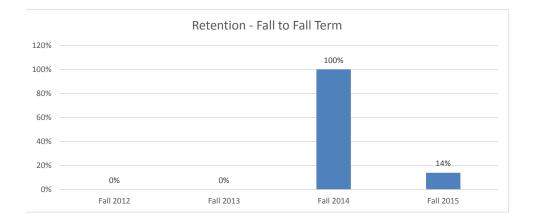

# Retention of New, Undergraduate, International Student Cohort Fall Starters by School 2012-2015

| School of Arts and Letters |                       |                     |
|----------------------------|-----------------------|---------------------|
| International              | Following Spring Term | Following Fall Term |
| Fall 2012                  | 100%                  | 100%                |
| Fall 2013                  | 100%                  | 50%                 |
| Fall 2014                  | 75%                   | 75%                 |
| Fall 2015                  | 67%                   |                     |