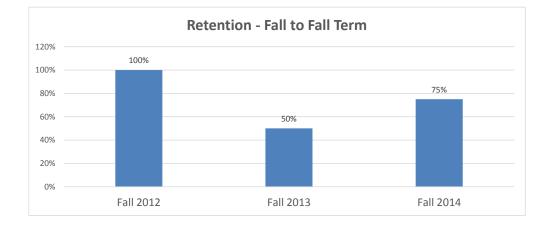

# Retention of New, Undergraduate, International Student Cohort Fall Starters by School 2012-2015

| School of Arts and Letters |                       |                     |
|----------------------------|-----------------------|---------------------|
| International              | Following Spring Term | Following Fall Term |
| Fall 2012                  | 100%                  | 100%                |
| Fall 2013                  | 100%                  | 50%                 |
| Fall 2014                  | 75%                   | 75%                 |
| Fall 2015                  | 67%                   |                     |