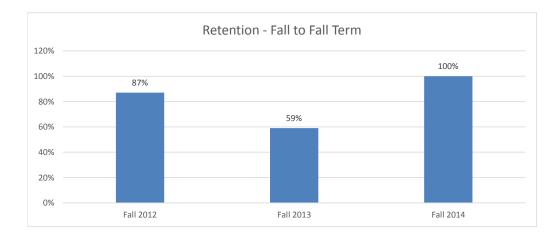

# Retention of New, Undergraduate, International Student Cohort Fall Starters by School 2012-2015

| School of Education |                       |                     |
|---------------------|-----------------------|---------------------|
| International       | Following Spring Term | Following Fall Term |
| Fall 2012           | 100%                  | 100%                |
| Fall 2013           | 50%                   | 50%                 |
| Fall 2014           | 100%                  | 100%                |
| Fall 2014           | 67%                   |                     |