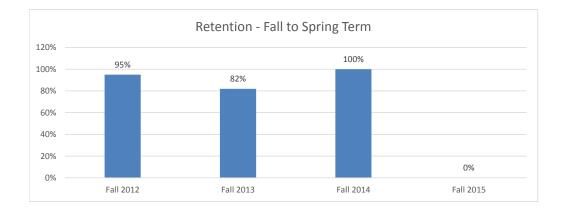

# Retention of New, Undergraduate, International Student Cohort Fall Starters by School 2012-2015

| School of Education |                       |                     |
|---------------------|-----------------------|---------------------|
| International       | Following Spring Term | Following Fall Term |
| Fall 2012           | 100%                  | 100%                |
| Fall 2013           | 50%                   | 50%                 |
| Fall 2014           | 100%                  | 100%                |
| Fall 2014           | 67%                   |                     |