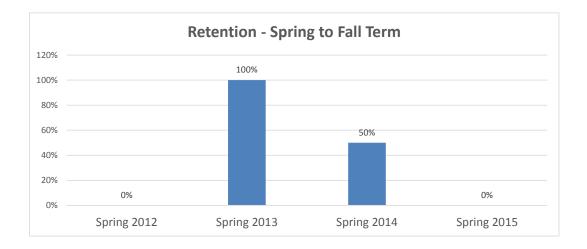

# Retention of New, Undergraduate, International Student Cohort Fall Starters by School 2012-2015

| School of Arts and Letters |                       |                     |
|----------------------------|-----------------------|---------------------|
| International              | Following Spring Term | Following Fall Term |
| Fall 2012                  | 100%                  | 100%                |
| Fall 2013                  | 100%                  | 50%                 |
| Fall 2014                  | 75%                   | 75%                 |
| Fall 2015                  | 67%                   |                     |