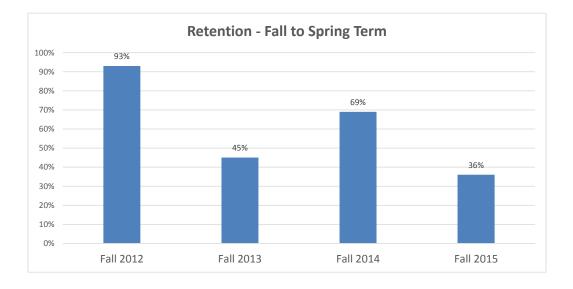

## Retention of New, Undergraduate, International Student Cohort Fall Starters 2012-2015

| University    |                       |                     |
|---------------|-----------------------|---------------------|
| International | Following Spring Term | Following Fall Term |
| Fall 2012     | 93%                   | 76%                 |
| Fall 2013     | 45%                   | 33%                 |
| Fall 2014     | 69%                   | 39%                 |
| Fall 2015     | 36%                   |                     |