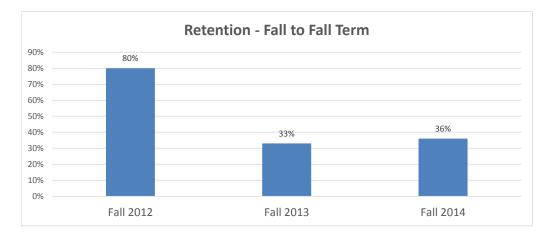

## Retention of New, Undergraduate, Freshman International Student Cohort Fall Starters 2012-2015

This includes students admitted as International Freshman

| University             |                       |                     |
|------------------------|-----------------------|---------------------|
| International Freshman | Following Spring Term | Following Fall Term |
| Fall 2012              | 94%                   | 80%                 |
| Fall 2013              | 43%                   | 33%                 |
| Fall 2014              | 68%                   | 36%                 |
| Fall 2015              | 34%                   |                     |