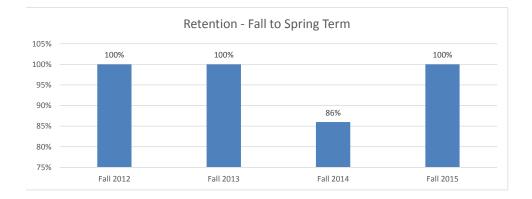

# Retention of New, Undergraduate, International Student Cohort Fall Starters by School 2012-2015

| School of Arts and Letters |                       |                     |
|----------------------------|-----------------------|---------------------|
| International              | Following Spring Term | Following Fall Term |
| Fall 2012                  | 100%                  | 100%                |
| Fall 2013                  | 100%                  | 50%                 |
| Fall 2014                  | 75%                   | 75%                 |
| Fall 2015                  | 67%                   |                     |