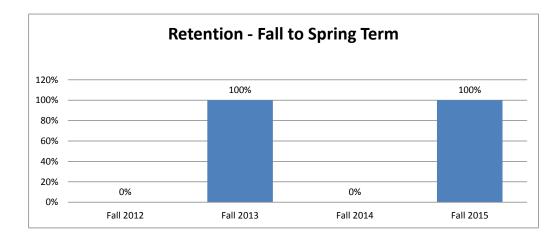

# Retention of New, Undergraduate, International Student Cohort Fall Starters by School 2012-2015

| School of Arts and Letters |                       |                     |
|----------------------------|-----------------------|---------------------|
| International              | Following Spring Term | Following Fall Term |
| Fall 2012                  | 100%                  | 100%                |
| Fall 2013                  | 100%                  | 50%                 |
| Fall 2014                  | 75%                   | 75%                 |
| Fall 2015                  | 67%                   |                     |