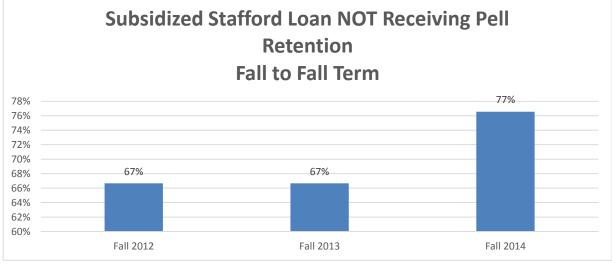

|                     |





# **Transfer Cohort Retention Four Year Trend**

| Subsidized Stafford Loan NOT receiving Pell | <b>Subsidized Stafford</b> | Loan NOT | receiving Pell |
|---------------------------------------------|----------------------------|----------|----------------|
|---------------------------------------------|----------------------------|----------|----------------|

| Transfer Cohort | Following Spring Term | Following Fall Term |
|-----------------|-----------------------|---------------------|
| Fall 2012       | 76%                   | 67%                 |
| Fall 2013       | 80%                   | 67%                 |
| Fall 2014       | 88%                   | 77%                 |
| Fall 2015       | 89%                   |                     |





# **Transfer Cohort Retention Four Year Trend**

### Neither Pell or Subsidized Stafford Loan Recipient

| Transfer Cohort | Following Spring Term | Following Fall Term |
|-----------------|-----------------------|---------------------|
| Fall 2012       | 75%                   | 59%                 |
| Fall 2013       | 76%                   | 61%                 |
| Fall 2014       | 68%                   | 55%                 |
| Fall 2015       | 67%                   |                     |





## **Graduation Rates of Transfer Pell Recipients** 2010-2014

**Graduation data through Spring 2016 commencement** 

Degree completion is the amount of time necessary for a student to complete all requirements for a degree according to our catalog.

### Year by Year Review

|