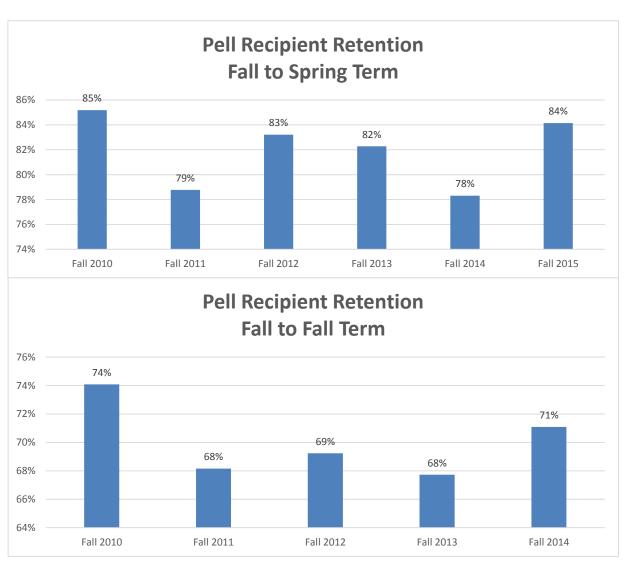

#### **Pell Recipient**

This report presents the retention rates for Texas Wesleyan University's entering Pell eligible transfer cohort between Fall 2010 and Fall 2015. In addition, reports the official Cohort for each Fall term. Reports are listed by Cohort Group Includes both domestic and international transfers

Retention reports track a cohort from the first semester entered and from each term, Spring to Fall, thereafter for 8 years.

Graduation and retention rates of cohorts are reported to IPEDS through 8 years.