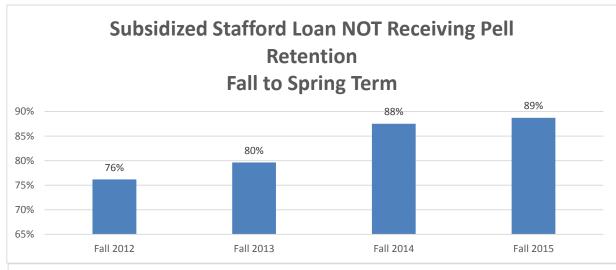

#### **Pell Recipient**

This report presents the retention rates for Texas Wesleyan University's entering Pell eligible transfer cohort between Fall 2010 and Fall 2015. In addition, reports the official Cohort for each Fall term. Reports are listed by Cohort Group Includes both domestic and international transfers

Retention reports track a cohort from the first semester entered and from each term, Spring to Fall, thereafter for 8 years.

Graduation and retention rates of cohorts are reported to IPEDS through 8 years.