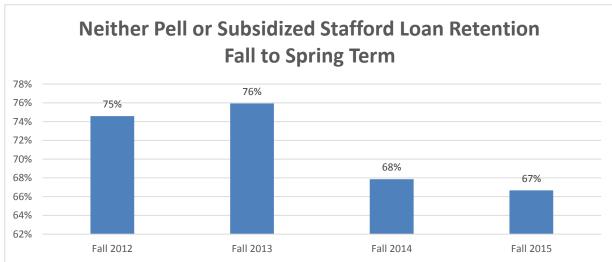

-----|---------------------|
| Fall 2012       | 76%                   | 67%                 |
| Fall 2013       | 80%                   | 67%                 |
| Fall 2014       | 88%                   | 77%                 |
| Fall 2015       | 89%                   |                     |





# **Transfer Cohort Retention Four Year Trend**

### Neither Pell or Subsidized Stafford Loan Recipient

| Transfer Cohort | Following Spring Term | Following Fall Term |
|-----------------|-----------------------|---------------------|
| Fall 2012       | 75%                   | 59%                 |
| Fall 2013       | 76%                   | 61%                 |
| Fall 2014       | 68%                   | 55%                 |
| Fall 2015       | 67%                   |                     |





## **Graduation Rates of Transfer Pell Recipients** 2010-2014

**Graduation data through Spring 2016 commencement** 

Degree completion is the amount of time necessary for a student to complete all requirements for a degree according to our catalog.

### Year by Year Review

|                          | Fall | 2010          | Fall | 2011 | Fall | 2012 | Fall | 2013 | Fall | 2014    |  |     |  |     |  |         |  |     |  |     |  |
|--------------------------|------|---------------|------|------|------|------|------|------|------|---------|--|-----|--|-----|--|---------|--|-----|--|-----|--|
| Enrolled <sup>1</sup>    | 1    | 162 179 143 1 |      | 162  |      | 162  |      | 162  |      | 162 179 |  | 143 |  | 143 |  | 143 158 |  | 158 |  | 166 |  |
|                          | #