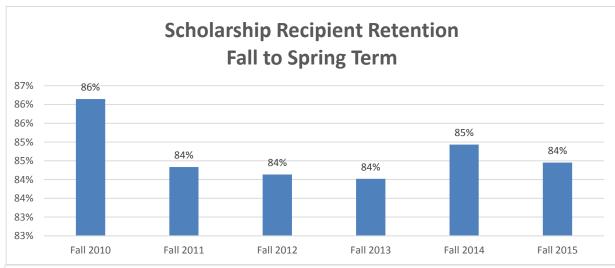

#### **Pell Recipient**

This report presents the retention rates for Texas Wesleyan University's entering Pell eligible transfer cohort between Fall 2010 and Fall 2015. In addition, reports the official Cohort for each Fall term. Reports are listed by Cohort Group Includes both domestic and international transfers

Retention reports track a cohort from the first semester entered and from each term, Spring to Fall, thereafter for 8 years.

Graduation and retention rates of cohorts are reported to IPEDS through 8 years.