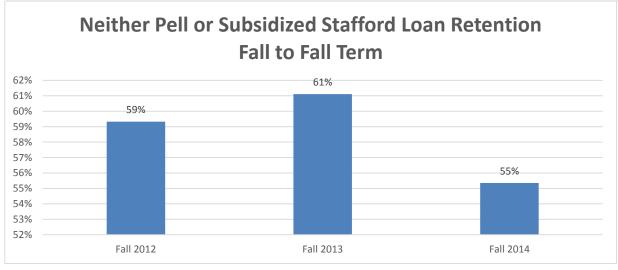

---|---------------------|
| Fall 2012       | 76%                   | 67%                 |
| Fall 2013       | 80%                   | 67%                 |
| Fall 2014       | 88%                   | 77%                 |
| Fall 2015       | 89%                   |                     |





# **Transfer Cohort Retention Four Year Trend**

### Neither Pell or Subsidized Stafford Loan Recipient

| Transfer Cohort | Following Spring Term | Following Fall Term |
|-----------------|-----------------------|---------------------|
| Fall 2012       | 75%                   | 59%                 |
| Fall 2013       | 76%                   | 61%                 |
| Fall 2014       | 68%                   | 55%                 |
| Fall 2015       | 67%                   |                     |





## **Graduation Rates of Transfer Pell Recipients** 2010-2014

**Graduation data through Spring 2016 commencement** 

Degree completion is the amount of time necessary for a student to complete all requirements for a degree according to our catalog.

### Year by Year Review

|                          | Fall | 2010          | Fall | 2011 | Fall | 2012 | Fall | 2013 | Fall | 2014    |  |     |  |     |  |         |  |     |  |     |  |
|--------------------------|------|---------------|------|------|------|------|------|------|------|---------|--|-----|--|-----|--|---------|--|-----|--|-----|--|
| Enrolled <sup>1</sup>    | 1    | 162 179 143 1 |      | 162  |      | 162  |      | 162  |      | 162 179 |  | 143 |  | 143 |  | 143 158 |  | 158 |  | 166 |  |
|                          | #