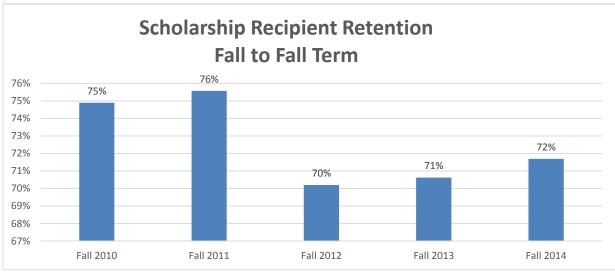

#### **Pell Recipient**

This report presents the retention rates for Texas Wesleyan University's entering Pell eligible transfer cohort between Fall 2010 and Fall 2015. In addition, reports the official Cohort for each Fall term. Reports are listed by Cohort Group Includes both domestic and international transfers

Retention reports track a cohort from the first semester entered and from each term, Spring to Fall, thereafter for 8 years.

Graduation and retention rates of cohorts are reported to IPEDS through 8 years.