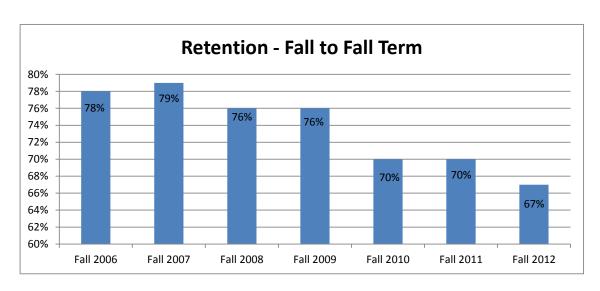

## Freshman Cohort Retention 2006 - 2013

| University      |                       |                     |
|-----------------|-----------------------|---------------------|
| Freshman Cohort | Following Spring Term | Following Fall Term |
| Fall 2006       | 85%                   | 61%                 |
| Fall 2007       | 86%                   | 63%                 |
| Fall 2008       | 83%                   | 65%                 |
| Fall 2009       | 86%                   | 66%                 |
| Fall 2010       | 89%                   | 59%                 |
| Fall 2011       | 85%                   | 65%                 |
| Fall 2012       | 88%                   | 71%                 |
| Fall 2013       | 71%                   |                     |