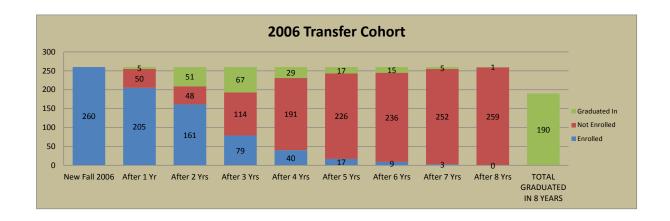

Data collected each Spring term

Example: Fall 2006 to Spring 2007 equals "after 1 year" Fall 2006 to Spring 2008 equal "after 2 years"

| 2006 Cohort | Enrolled | %    | Not Enrolled | %   | Graduated | %   |
|-------------|----------|------|--------------|-----|-----------|-----|
| Base Year   | 181      | 100% |              |     |           |     |
| After 1 Yr  | 154      | 85%  | 27           | 15% |           |     |
| After 2 Yrs | 97       | 54%  | 83           | 46% | 1         | 1%  |
| After 3 Yrs | 74       | 41%  | 105          | 58% | 2         | 1%  |
| After 4 Yrs | 64       | 35%  | 81           | 45% | 36        | 20% |
| After 5 Yrs | 14       | 8%   | 147          | 81% | 20        | 11% |
| After 6 Yrs | 6        | 3%   | 168          | 93% | 7         | 4%  |
| After 7 Yrs | 7        | 4%   | 172          | 95% | 2         | 1%  |
| After 8 Yrs | 2        | 1%   | 177          | 98% | 2         | 1%  |