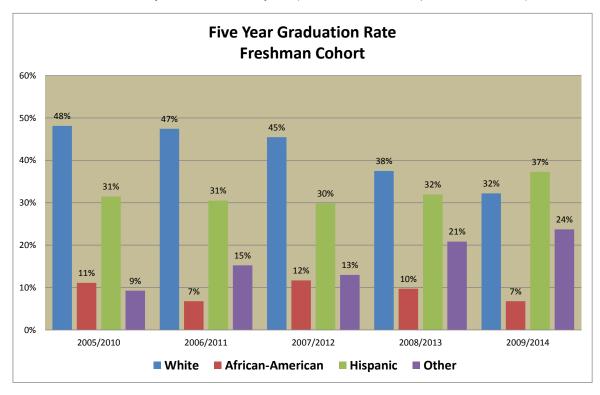

Freshman Cohort Five-year Graduation Rates Chart. Full Time Degree-seeking Undergraduates by Ethnicity Fall Semesters, 2005/2010 through 2009/2014

Graduated more than four years and within five years (>8 semesters and/or equal to 10 semesters)

|                  | Fi           | ve-year G | raduation |           |           |           |
|------------------|--------------|-----------|-----------|-----------|-----------|-----------|
| Ethnic Category  |              | 2005/2010 | 2006/2011 | 2007/2012 | 2008/2013 | 2009/2014 |
| White            | Cohort       | 26        | 28        | 35        | 27        | 19        |
| vviiite          | Rate         | 48%       | 47%       | 45%       | 38%       | 32%       |
| African-American | Cohort       | 6         | 4         | 9         | 7         | 4         |
| American         | Rate         | 11%       | 7%        | 12%       | 10%       | 7%        |
| Hispanic         | Cohort       | 17        | 18        | 23        | 23        | 22        |
| nispanic         | Rate         | 31%       | 31%       | 30%       | 32%       | 37%       |
| Other            | Cohort       | 5         | 9         | 10        | 15        | 14        |
| Other            | Rate         | 9%        | 15%       | 13%       | 21%       | 24%       |
| Total            | Cohort Total | 54        | 59        | 77        | 72        | 59        |