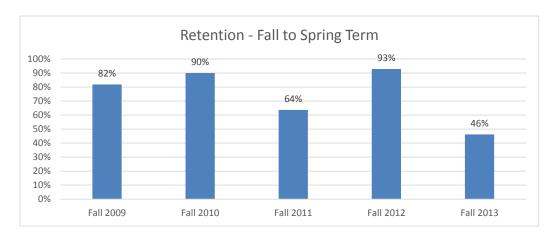

## Freshman Cohort Retention 2006 - 2013

| University      |                       |                     |
|-----------------|-----------------------|---------------------|
| Freshman Cohort | Following Spring Term | Following Fall Term |
| Fall 2006       | 85%                   | 61%                 |
| Fall 2007       | 86%                   | 63%                 |
| Fall 2008       | 83%                   | 65%                 |
| Fall 2009       | 86%                   | 66%                 |
| Fall 2010       | 89%                   | 59%                 |
| Fall 2011       | 85%                   | 65%                 |
| Fall 2012       | 88%                   | 71%                 |
| Fall 2013       | 71%                   |                     |