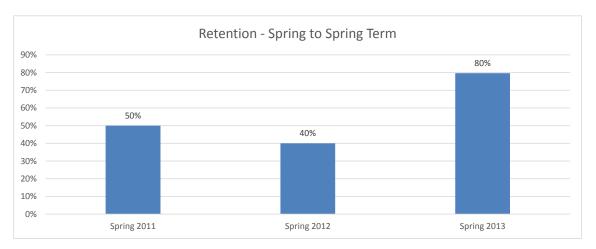

Data collected each Spring term

Example: Fall 2006 to Spring 2007 equals "after 1 year" Fall 2006 to Spring 2008 equal "after 2 years"

| 2006 Cohort | Enrolled | %    | Not Enrolled | %   | Graduated | %   |
|-------------|----------|------|--------------|-----|-----------|-----|
| Base Year   | 181      | 100% |              |     |           |     |
| After 1 Yr  | 154      | 85%  | 27           | 15% |           |     |
| After 2 Yrs | 97       | 54%  | 83           | 46% | 1         | 1%  |
| After 3 Yrs | 74       | 41%  | 105          | 58% | 2         | 1%  |
| After 4 Yrs | 64       | 35%  | 81           | 45% | 36        | 20% |
| After 5 Yrs | 14       | 8%   | 147          | 81% | 20        | 11% |
| After 6 Yrs | 6        | 3%   | 168          | 93% | 7         | 4%  |
| After 7 Yrs | 7        | 4%   | 172          | 95% | 2         | 1%  |
| After 8 Yrs | 2        | 1%   | 177          | 98% | 2         | 1%  |