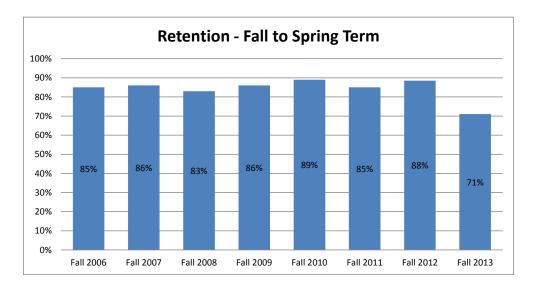

## Freshman Cohort Retention 2006 - 2013

| University      |                       |                     |
|-----------------|-----------------------|---------------------|
| Freshman Cohort | Following Spring Term | Following Fall Term |
| Fall 2006       | 85%                   | 61%                 |
| Fall 2007       | 86%                   | 63%                 |
| Fall 2008       | 83%                   | 65%                 |
| Fall 2009       | 86%                   | 66%                 |
| Fall 2010       | 89%                   | 59%                 |
| Fall 2011       | 85%                   | 65%                 |
| Fall 2012       | 88%                   | 71%                 |
| Fall 2013       | 71%                   |                     |