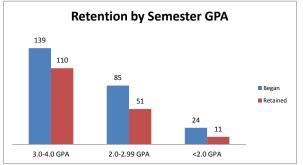

#### **Retention Report of 2012 Freshman Cohort Group**

Review of Fall 2012 Freshman Cohort Group who enrolled Fall 2012 and were retained Fall 2013.. Previous Cohort comparison - Cohort Students who enrolled Fall 2011 and were retained Fall 2012.

|                                  | Began | Retained | %         | Previous<br>Cohort |
|----------------------------------|-------|----------|-----------|--------------------|
| Total Headcount                  | 278   | 196      | 71%       | 65%                |
| By Gender                        | 2.0   | 100      | , , ,     | 0070               |
| Male                             | 158   | 114      | 72%       | 61%                |
| Female                           | 120   | 82       | 68%       | 71%                |
| Grand Total                      | 278   | 196      | 71%       | 65%                |
| By Ethnicity                     |       |          |           |                    |
| Amer Indian or Alaska Native     | 1     | 1        | 100%      | 100%               |
| Asian                            | 9     | 7        | 78%       | 67%                |
| Black or African American        | 38    | 23       | 61%       | 46%                |
| Hispanic/Latino                  | 55    | 37       | 67%       | 65%                |
| Unknown                          | 47    | 40       | 85%       | 50%                |
| White                            | 115   | 80       | 70%       | 74%                |
| Native Hawaiian/Pacific Islander | 0     | 0        | 0%        | 0%                 |
| Two or More Races                | 13    | 8        | 62%       | 67%                |
| Grand Total                      | 278   | 196      | 71%       | 65%                |
| By Residency                     |       |          |           |                    |
| Resident                         | 172   | 113      | 66%       | 67%                |
| Non-Resident                     | 106   | 83       | 78%       | 54%                |
| Grand Total                      | 278   | 196      | 71%       | 66%                |
| By Semester GPA                  |       |          |           |                    |
| 3.0-4.0                          | 144   | 110      | 76%       | 85%                |
| 2.0-2.99                         | 78    | 52       | 67%       | 56%                |
| <2.0                             | 56    | 34       | 61%       | 22%                |
| Grand Total                      | 278   | 196      | 71%       | 65%                |
| By Age                           |       |          |           |                    |
| UNDER 18                         | 9     | 8        | 89%       | 63%                |
| 18 - 19                          | 187   | 121      | 65%       | 65%                |
| 20 - 21                          | 32    | 22       | 69%       | 50%                |
| 22 - 24                          | 32    | 29       | 91%       | 0%                 |
| 25 - 29                          | 17    | 15       | 88%       | 50%                |
| 30 - 34                          | 1     | 1        | 100%      | 100%               |
| 35 - 39                          | 0     | 0        | 0%<br>0%  | 100%<br>0%         |
| 40 - 49                          | 0     | 0        |           |                    |
| 50 - 64                          | 0     | 0        | 0%<br>0%  | 0%<br>0%           |
| 65 AND OVER<br>AGE UNKNOWN       | 0     | 0<br>0   | 0%        | 0%<br>0%           |
| AGE UNKNOWN<br>Grand Total       | 278   | 196      | 0%<br>71% | 0%<br>65%          |
| By HS Rank Rank                  | 210   | 190      | 1 1 /0    | 0370               |
| Top 10%                          | 27    | 23       | 85%       | 92%                |
| Top 10% Top 25%                  | 40    | 27       | 68%       | 66%                |
| Top 50%                          | 66    | 39       | 59%       | 56%                |
| Below 50%                        | 29    | 18       | 62%       | 52%                |
| No Ranking                       | 116   | 89       | 77%       | 73%                |
| Grand Total                      | 278   | 196      | 71%       | 65%                |
| By School                        |       |          |           |                    |
| Arts and Letters                 | 32    | 19       | 59%       | 76%                |
| Business                         | 85    | 74       | 87%       | 52%                |
| Education                        | 30    | 16       | 53%       | 88%                |
| Natural and Social Sciences      | 113   | 76       | 67%       | 66%                |
| General University               | 18    | 11       | 61%       | 44%                |
| Grand Total                      | 278   | 196      | 71%       | 65%                |