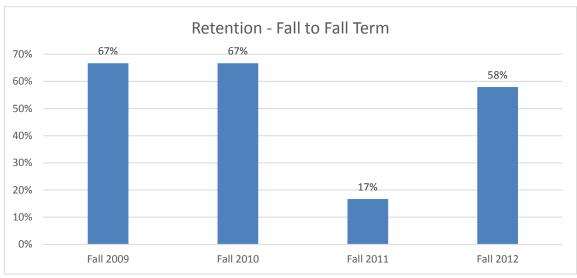

Data collected each Spring term

Example: Fall 2006 to Spring 2007 equals "after 1 year" Fall 2006 to Spring 2008 equal "after 2 years"

| 2006 Cohort | Enrolled | %    | Not Enrolled | %   | Graduated | %   |
|-------------|----------|------|--------------|-----|-----------|-----|
| Base Year   | 181      | 100% |              |     |           |     |
| After 1 Yr  | 154      | 85%  | 27           | 15% |           |     |
| After 2 Yrs | 97       | 54%  | 83           | 46% | 1         | 1%  |
| After 3 Yrs | 74       | 41%  | 105          | 58% | 2         | 1%  |
| After 4 Yrs | 64       | 35%  | 81           | 45% | 36        | 20% |
| After 5 Yrs | 14       | 8%   | 147          | 81% | 20        | 11% |
| After 6 Yrs | 6        | 3%   | 168          | 93% | 7         | 4%  |
| After 7 Yrs | 7        | 4%   | 172          | 95% | 2         | 1%  |
| After 8 Yrs | 2        | 1%   | 177          | 98% | 2         | 1%  |

| 2009 Cohort | Enrolled | %   | Not Enrolled | %   | Graduated | %   |
|-------------|----------|-----|--------------|-----|-----------|-----|
| Base Year   | 183      |     |              |     |           |     |
| After 1 Yr  | 157      | 86% | 26           | 14% |           |     |
| After 2 Yrs | 100      | 55% | 83           | 45% |           |     |
| After 3 Yrs | 83       | 45% | 98           | 54% | 2         | 1%  |
| After 4 Yrs | 68       | 37% | 85           | 46% | 30        | 16% |
| After 5 Yrs | 20       | 11% | 146          | 80% | 17        | 9%  |

| 2011 Cohort | Enrolled | %   | Not Enrolled | %   | Graduated | %  |
|-------------|----------|-----|--------------|-----|-----------|----|
| Base Year   | 162      |     |              |     |           |    |
| After 1 Yr  | 138      | 85% | 24           | 15% |           |    |
| After 2 Yrs | 88       | 54% | 74           | 46% |           |    |
| After 3 Yrs | 69       | 43% | 92           | 57% | 1         | 1% |

| 2012 Cohort | Enrolled | %   | Not Enrolled | %   | Graduated | % |
|-------------|----------|-----|--------------|-----|-----------|---|
| Base Year   | 278      |     |              |     |           |   |
| After 1 Yr  | 246      | 88% | 32           | 12% |           |   |
| After 2 Yrs | 171      | 62% | 107          | 38% |           |   |