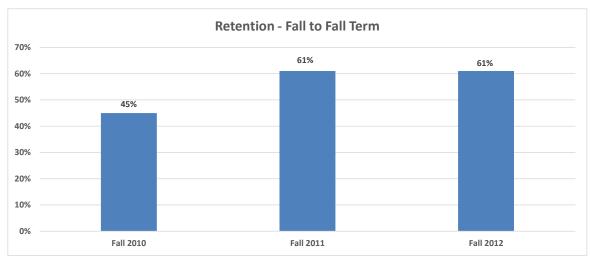

### Retention and Graduation of Transfer Cohorts (First Time Transfer Undergraduates) 2006-2013

This report presents the retention rates for Texas Wesleyan University's entering transfer cohort between Fall 2006 and Fall 2013. In addition, represents the official Transfer Cohort for each Fall term. Reports are listed by Cohort Group Includes both domestic and international transfers