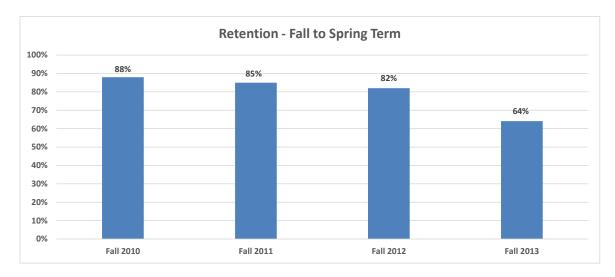

## Freshman Cohort Retention 2006 - 2013

| University      |                       |                     |
|-----------------|-----------------------|---------------------|
| Freshman Cohort | Following Spring Term | Following Fall Term |
| Fall 2006       | 85%                   | 61%                 |
| Fall 2007       | 86%                   | 63%                 |
| Fall 2008       | 83%                   | 65%                 |
| Fall 2009       | 86%                   | 66%                 |
| Fall 2010       | 89%                   | 59%                 |
| Fall 2011       | 85%                   | 65%                 |
| Fall 2012       | 88%                   | 71%                 |
| Fall 2013       | 71%                   |                     |