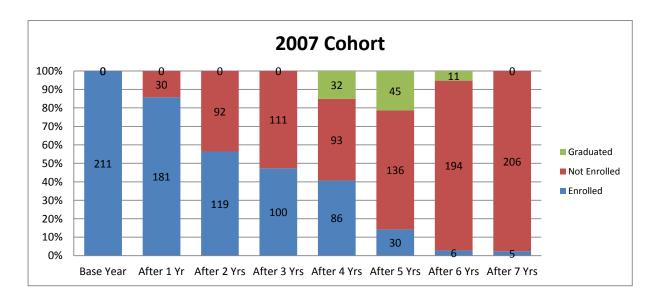

| 2007 Cohort | Enrolled | %    | Not Enrolled | %   | Graduated | %   |
|-------------|----------|------|--------------|-----|-----------|-----|
| Base Year   | 211      | 100% |              |     |           |     |
| After 1 Yr  | 181      | 86%  | 30           | 14% |           |     |
| After 2 Yrs | 119      | 56%  | 92           | 44% |           |     |
| After 3 Yrs | 100      | 47%  | 111          | 53% |           |     |
| After 4 Yrs | 86       | 41%  | 93           | 44% | 32        | 15% |
| After 5 Yrs | 30       | 14%  | 136          | 64% | 45        | 21% |
| After 6 Yrs | 6        | 3%   | 194          | 92% | 11        | 5%  |
| After 7 Yrs | 5        | 2%   | 206          | 98% | 0         | 0%  |