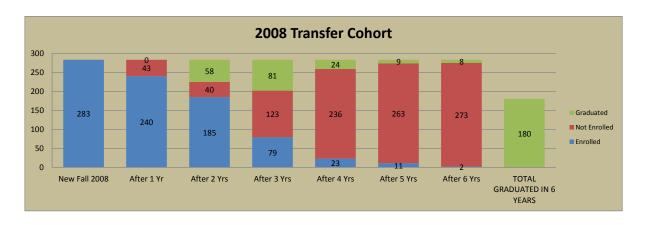

| 2008 Cohort | Enrolled | %   | %   | Graduated | %  |     |
|-------------|----------|-----|-----|-----------|----|-----|
| Base Year   | 201      |     |     |           |    |     |
| After 1 Yr  | 167      | 83% | 34  | 17%       |    |     |
| After 2 Yrs | 109      | 54% | 92  | 46%       |    |     |
| After 3 Yrs | 96       | 48% | 104 | 52%       | 1  | 0%  |
| After 4 Yrs | 84       | 42% | 76  | 38%       | 41 | 20% |
| After 5 Yrs | 21       | 10% | 150 | 75%       | 30 | 15% |
| After 6 Yrs | 4        | 2%  | 191 | 95%       | 6  | 3%  |