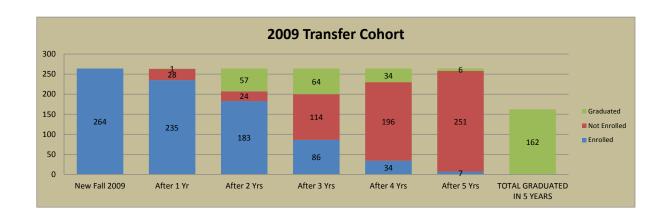

| 2009 Cohort | Enrolled | %   | Not Enrolled | %   | Graduated | %   |
|-------------|----------|-----|--------------|-----|-----------|-----|
| Base Year   | 183      |     |              |     |           |     |
| After 1 Yr  | 157      | 86% | 26           | 14% |           |     |
| After 2 Yrs | 100      | 55% | 83           | 45% |           |     |
| After 3 Yrs | 83       | 45% | 98           | 54% | 2         | 1%  |
| After 4 Yrs | 68       | 37% | 85           | 46% | 30        | 16% |
| After 5 Yrs | 20       | 11% | 146          | 80% | 17        | 9%  |