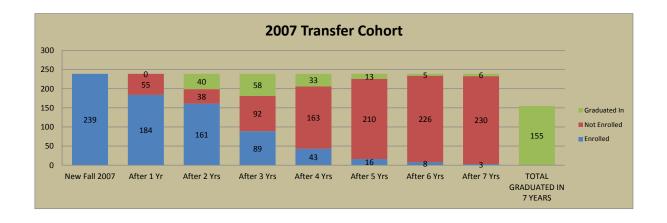

| 2007 Cohort | Enrolled | %    | Not Enrolled | %   | Graduated | %   |
|-------------|----------|------|--------------|-----|-----------|-----|
| Base Year   | 211      | 100% |              |     |           |     |
| After 1 Yr  | 181      | 86%  | 30           | 14% |           |     |
| After 2 Yrs | 119      | 56%  | 92           | 44% |           |     |
| After 3 Yrs | 100      | 47%  | 111          | 53% |           |     |
| After 4 Yrs | 86       | 41%  | 93           | 44% | 32        | 15% |
| After 5 Yrs | 30       | 14%  | 136          | 64% | 45        | 21% |
| After 6 Yrs | 6        | 3%   | 194          | 92% | 11        | 5%  |
| After 7 Yrs | 5        | 2%   | 206          | 98% | 0         | 0%  |