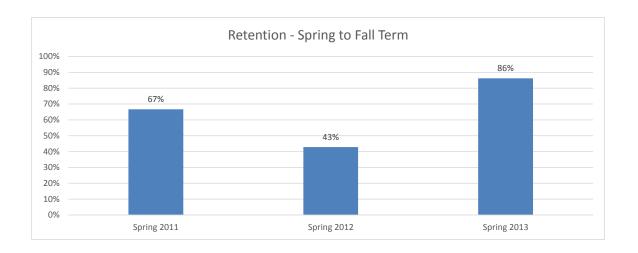

Data collected each Spring term

Example: Fall 2006 to Spring 2007 equals "after 1 year" Fall 2006 to Spring 2008 equal "after 2 years"

| 2006 Cohort | Enrolled | %    | Not Enrolled | %   | Graduated | %   |
|-------------|----------|------|--------------|-----|-----------|-----|
| Base Year   | 181      | 100% |              |     |           |     |
| After 1 Yr  | 154      | 85%  | 27           | 15% |           |     |
| After 2 Yrs | 97       | 54%  | 83           | 46% | 1         | 1%  |
| After 3 Yrs | 74       | 41%  | 105          | 58% | 2         | 1%  |
| After 4 Yrs | 64       | 35%  | 81           | 45% | 36        | 20% |
| After 5 Yrs | 14       | 8%   | 147          | 81% | 20        | 11% |
| After 6 Yrs | 6        | 3%   | 168          | 93% | 7         | 4%  |
| After 7 Yrs | 7        | 4%   | 172          | 95% | 2         | 1%  |
| After 8 Yrs | 2        | 1%   | 177          | 98% | 2         | 1%  |

| 2009 Cohort | Enrolled | %   | Not Enrolled | %   | Graduated | %   |
|-------------|----------|-----|--------------|-----|-----------|-----|
| Base Year   | 183      |     |              |     |           |     |
| After 1 Yr  | 157      | 86% | 26           | 14% |           |     |
| After 2 Yrs | 100      | 55% | 83           | 45% |           |     |
| After 3 Yrs | 83       | 45% | 98           | 54% | 2         | 1%  |
| After 4 Yrs | 68       | 37% | 85           | 46% | 30        | 16% |
| After 5 Yrs | 20       | 11% | 146          | 80% | 17        | 9%  |

| 2011 Cohort | Enrolled | %   | Not Enrolled | %   | Graduated | %  |
|-------------|----------|-----|--------------|-----|-----------|----|
| Base Year   | 162      |     |              |     |           |    |
| After 1 Yr  | 138      | 85% | 24           | 15% |           |    |
| After 2 Yrs | 88       | 54% | 74           | 46% |           |    |
| After 3 Yrs | 69       | 43% | 92           | 57% | 1         | 1% |

| 2012 Cohort | Enrolled | %   | Not Enrolled | %   | Graduated | % |
|-------------|----------|-----|--------------|-----|-----------|---|
| Base Year   | 278      |     |              |     |           |   |
| After 1 Yr  | 246      | 88% | 32           | 12% |           |   |
| After 2 Yrs | 171      | 62% | 107          | 38% |           |   |