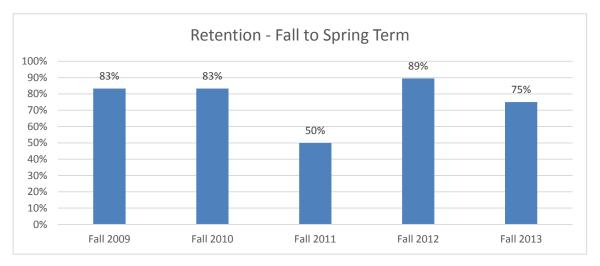

## Freshman Cohort Retention 2006 - 2013

| University      |                       |                     |
|-----------------|-----------------------|---------------------|
| Freshman Cohort | Following Spring Term | Following Fall Term |
| Fall 2006       | 85%                   | 61%                 |
| Fall 2007       | 86%                   | 63%                 |
| Fall 2008       | 83%                   | 65%                 |
| Fall 2009       | 86%                   | 66%                 |
| Fall 2010       | 89%                   | 59%                 |
| Fall 2011       | 85%                   | 65%                 |
| Fall 2012       | 88%                   | 71%                 |
| Fall 2013       | 71%                   |                     |