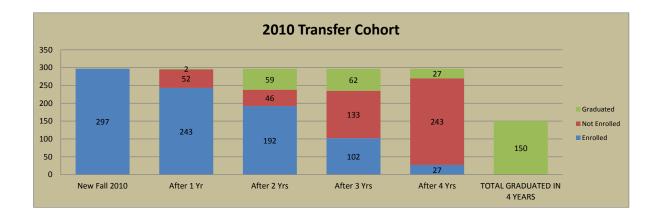

### Retention and Graduation of Transfer Cohorts (First Time Transfer Undergraduates) 2006-2013

This report presents the retention rates for Texas Wesleyan University's entering transfer cohort between Fall 2006 and Fall 2013. In addition, represents the official Transfer Cohort for each Fall term. Reports are listed by Cohort Group Includes both domestic and international transfers