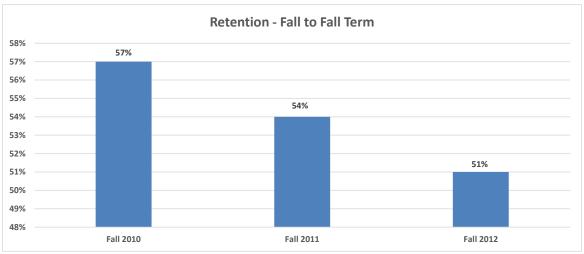

## Freshman Cohort Retention 2006 - 2013

| University      |                       |                     |
|-----------------|-----------------------|---------------------|
| Freshman Cohort | Following Spring Term | Following Fall Term |
| Fall 2006       | 85%                   | 61%                 |
| Fall 2007       | 86%                   | 63%                 |
| Fall 2008       | 83%                   | 65%                 |
| Fall 2009       | 86%                   | 66%                 |
| Fall 2010       | 89%                   | 59%                 |
| Fall 2011       | 85%                   | 65%                 |
| Fall 2012       | 88%                   | 71%                 |
| Fall 2013       | 71%                   |                     |