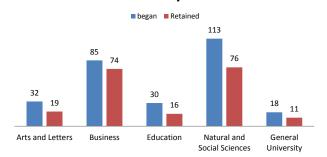

#### **Retention Report of 2012 Freshman Cohort Group**

Review of Fall 2012 Freshman Cohort Group who enrolled Fall 2012 and were retained Fall 2013.. Previous Cohort comparison - Cohort Students who enrolled Fall 2011 and were retained Fall 2012.

|                                  | Began | Retained | %         | Previous<br>Cohort |
|----------------------------------|-------|----------|-----------|--------------------|
| Total Headcount                  | 278   | 196      | 71%       | 65%                |
| By Gender                        | 2.0   | 100      | , , ,     | 0070               |
| Male                             | 158   | 114      | 72%       | 61%                |
| Female                           | 120   | 82       | 68%       | 71%                |
| Grand Total                      | 278   | 196      | 71%       | 65%                |
| By Ethnicity                     |       |          |           |                    |
| Amer Indian or Alaska Native     | 1     | 1        | 100%      | 100%               |
| Asian                            | 9     | 7        | 78%       | 67%                |
| Black or African American        | 38    | 23       | 61%       | 46%                |
| Hispanic/Latino                  | 55    | 37       | 67%       | 65%                |
| Unknown                          | 47    | 40       | 85%       | 50%                |
| White                            | 115   | 80       | 70%       | 74%                |
| Native Hawaiian/Pacific Islander | 0     | 0        | 0%        | 0%                 |
| Two or More Races                | 13    | 8        | 62%       | 67%                |
| Grand Total                      | 278   | 196      | 71%       | 65%                |
| By Residency                     |       |          |           |                    |
| Resident                         | 172   | 113      | 66%       | 67%                |
| Non-Resident                     | 106   | 83       | 78%       | 54%                |
| Grand Total                      | 278   | 196      | 71%       | 66%                |
| By Semester GPA                  |       |          |           |                    |
| 3.0-4.0                          | 144   | 110      | 76%       | 85%                |
| 2.0-2.99                         | 78    | 52       | 67%       | 56%                |
| <2.0                             | 56    | 34       | 61%       | 22%                |
| Grand Total                      | 278   | 196      | 71%       | 65%                |
| By Age                           |       |          |           |                    |
| UNDER 18                         | 9     | 8        | 89%       | 63%                |
| 18 - 19                          | 187   | 121      | 65%       | 65%                |
| 20 - 21                          | 32    | 22       | 69%       | 50%                |
| 22 - 24                          | 32    | 29       | 91%       | 0%                 |
| 25 - 29                          | 17    | 15       | 88%       | 50%                |
| 30 - 34                          | 1     | 1        | 100%      | 100%               |
| 35 - 39                          | 0     | 0        | 0%<br>0%  | 100%<br>0%         |
| 40 - 49                          | 0     | 0        |           |                    |
| 50 - 64                          | 0     | 0        | 0%<br>0%  | 0%<br>0%           |
| 65 AND OVER<br>AGE UNKNOWN       | 0     | 0<br>0   | 0%        | 0%<br>0%           |
| AGE UNKNOWN<br>Grand Total       | 278   | 196      | 0%<br>71% | 0%<br>65%          |
| By HS Rank Rank                  | 210   | 190      | 1 1 /0    | 0370               |
| Top 10%                          | 27    | 23       | 85%       | 92%                |
| Top 10% Top 25%                  | 40    | 27       | 68%       | 66%                |
| Top 50%                          | 66    | 39       | 59%       | 56%                |
| Below 50%                        | 29    | 18       | 62%       | 52%                |
| No Ranking                       | 116   | 89       | 77%       | 73%                |
| Grand Total                      | 278   | 196      | 71%       | 65%                |
| By School                        |       |          |           |                    |
| Arts and Letters                 | 32    | 19       | 59%       | 76%                |
| Business                         | 85    | 74       | 87%       | 52%                |
| Education                        | 30    | 16       | 53%       | 88%                |
| Natural and Social Sciences      | 113   | 76       | 67%       | 66%                |
| General University               | 18    | 11       | 61%       | 44%                |
| Grand Total                      | 278   | 196      | 71%       | 65%                |