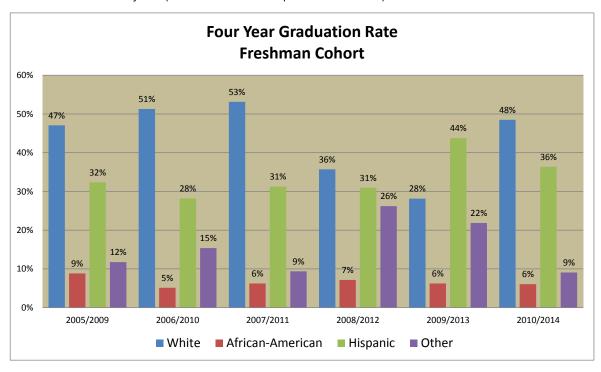

Freshman Cohort Four-year Graduation Rates Chart. Full Time Degree-seeking Undergraduates by Ethnicity Fall Semesters, 2005/2009 through 2010/2014

Graduated within four years (>1 semester and/or equal to 8 semesters)

|                  |              | Four-ye   | ear Gradu | ation     |           |                     |           |
|------------------|--------------|-----------|-----------|-----------|-----------|---------------------|-----------|
| Ethnic Category  |              | 2005/2009 | 2006/2010 | 2007/2011 | 2008/2012 | 2009/2013           | 2010/2014 |
| White            | Cohort       | 16        | 20        | 17        | 15        | 9                   | 16        |
| VVIIILE          | Rate         | 47%       | 51%       | 53%       | 36%       | 28%                 | 48%       |
| African-American | Cohort       | 3         | 2         | 2         | 3         | 2                   | 2         |
| Amcan-American   | Rate         | 9%        | 5%        | 6%        | 7%        | 9 28% 2 6% 14 44% 7 | 6%        |
| Hispanic         | Cohort       | 11        | 11        | 10        | 13        | 14                  | 12        |
| Пізрапіс         | Rate         | 32%       | 28%       | 31%       | 31%       | 44%                 | 36%       |
| Other            | Cohort       | 4         | 6         | 3         | 11        | 7                   | 3         |
| Other            | Rate         | 12%       | 15%       | 9%        | 26%       | 22%                 | 9%        |
| Total            | Cohort Total | 34        | 39        | 32        | 42        | 32                  | 33        |