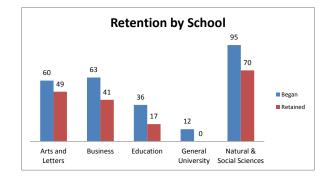

#### **Retention Report of 2012 Freshman Cohort Group**

Review of Fall 2012 Freshman Cohort Group who enrolled Fall 2012 and were retained Fall 2013.. Previous Cohort comparison - Cohort Students who enrolled Fall 2011 and were retained Fall 2012.

|                                  | Began | Retained | %         | Previous<br>Cohort |
|----------------------------------|-------|----------|-----------|--------------------|
| Total Headcount                  | 278   | 196      | 71%       | 65%                |
| By Gender                        | 2.0   | 100      | , , ,     | 0070               |
| Male                             | 158   | 114      | 72%       | 61%                |
| Female                           | 120   | 82       | 68%       | 71%                |
| Grand Total                      | 278   | 196      | 71%       | 65%                |
| By Ethnicity                     |       |          |           |                    |
| Amer Indian or Alaska Native     | 1     | 1        | 100%      | 100%               |
| Asian                            | 9     | 7        | 78%       | 67%                |
| Black or African American        | 38    | 23       | 61%       | 46%                |
| Hispanic/Latino                  | 55    | 37       | 67%       | 65%                |
| Unknown                          | 47    | 40       | 85%       | 50%                |
| White                            | 115   | 80       | 70%       | 74%                |
| Native Hawaiian/Pacific Islander | 0     | 0        | 0%        | 0%                 |
| Two or More Races                | 13    | 8        | 62%       | 67%                |
| Grand Total                      | 278   | 196      | 71%       | 65%                |
| By Residency                     |       |          |           |                    |
| Resident                         | 172   | 113      | 66%       | 67%                |
| Non-Resident                     | 106   | 83       | 78%       | 54%                |
| Grand Total                      | 278   | 196      | 71%       | 66%                |
| By Semester GPA                  |       |          |           |                    |
| 3.0-4.0                          | 144   | 110      | 76%       | 85%                |
| 2.0-2.99                         | 78    | 52       | 67%       | 56%                |
| <2.0                             | 56    | 34       | 61%       | 22%                |
| Grand Total                      | 278   | 196      | 71%       | 65%                |
| By Age                           |       |          |           |                    |
| UNDER 18                         | 9     | 8        | 89%       | 63%                |
| 18 - 19                          | 187   | 121      | 65%       | 65%                |
| 20 - 21                          | 32    | 22       | 69%       | 50%                |
| 22 - 24                          | 32    | 29       | 91%       | 0%                 |
| 25 - 29                          | 17    | 15       | 88%       | 50%                |
| 30 - 34                          | 1     | 1        | 100%      | 100%               |
| 35 - 39                          | 0     | 0        | 0%<br>0%  | 100%<br>0%         |
| 40 - 49                          | 0     | 0        |           |                    |
| 50 - 64                          | 0     | 0        | 0%<br>0%  | 0%<br>0%           |
| 65 AND OVER<br>AGE UNKNOWN       | 0     | 0<br>0   | 0%        | 0%<br>0%           |
| AGE UNKNOWN<br>Grand Total       | 278   | 196      | 0%<br>71% | 0%<br>65%          |
| By HS Rank Rank                  | 210   | 190      | 1 1 /0    | 0370               |
| Top 10%                          | 27    | 23       | 85%       | 92%                |
| Top 10% Top 25%                  | 40    | 27       | 68%       | 66%                |
| Top 50%                          | 66    | 39       | 59%       | 56%                |
| Below 50%                        | 29    | 18       | 62%       | 52%                |
| No Ranking                       | 116   | 89       | 77%       | 73%                |
| Grand Total                      | 278   | 196      | 71%       | 65%                |
| By School                        |       |          |           |                    |
| Arts and Letters                 | 32    | 19       | 59%       | 76%                |
| Business                         | 85    | 74       | 87%       | 52%                |
| Education                        | 30    | 16       | 53%       | 88%                |
| Natural and Social Sciences      | 113   | 76       | 67%       | 66%                |
| General University               | 18    | 11       | 61%       | 44%                |
| Grand Total                      | 278   | 196      | 71%       | 65%                |