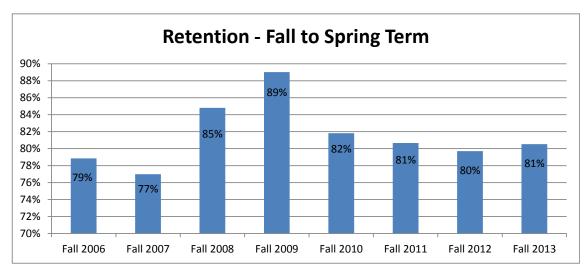

## Freshman Cohort Retention 2006 - 2013

| University      |                       |                     |
|-----------------|-----------------------|---------------------|
| Freshman Cohort | Following Spring Term | Following Fall Term |
| Fall 2006       | 85%                   | 61%                 |
| Fall 2007       | 86%                   | 63%                 |
| Fall 2008       | 83%                   | 65%                 |
| Fall 2009       | 86%                   | 66%                 |
| Fall 2010       | 89%                   | 59%                 |
| Fall 2011       | 85%                   | 65%                 |
| Fall 2012       | 88%                   | 71%                 |
| Fall 2013       | 71%                   |                     |