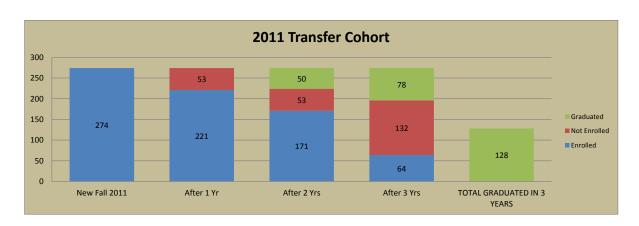

### Retention and Graduation of Transfer Cohorts (First Time Transfer Undergraduates) 2006-2013

This report presents the retention rates for Texas Wesleyan University's entering transfer cohort between Fall 2006 and Fall 2013. In addition, represents the official Transfer Cohort for each Fall term. Reports are listed by Cohort Group Includes both domestic and international transfers