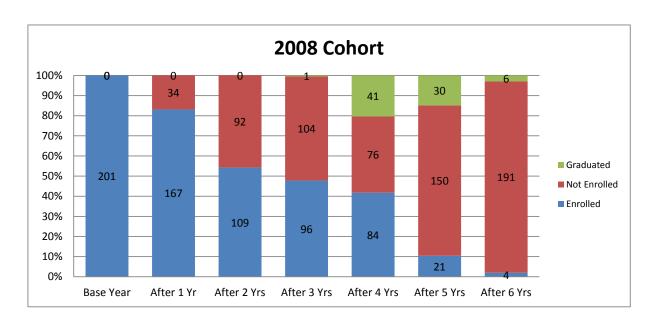

| 2008 Cohort | Enrolled | %   | %   | Graduated | %  |     |
|-------------|----------|-----|-----|-----------|----|-----|
| Base Year   | 201      |     |     |           |    |     |
| After 1 Yr  | 167      | 83% | 34  | 17%       |    |     |
| After 2 Yrs | 109      | 54% | 92  | 46%       |    |     |
| After 3 Yrs | 96       | 48% | 104 | 52%       | 1  | 0%  |
| After 4 Yrs | 84       | 42% | 76  | 38%       | 41 | 20% |
| After 5 Yrs | 21       | 10% | 150 | 75%       | 30 | 15% |
| After 6 Yrs | 4        | 2%  | 191 | 95%       | 6  | 3%  |