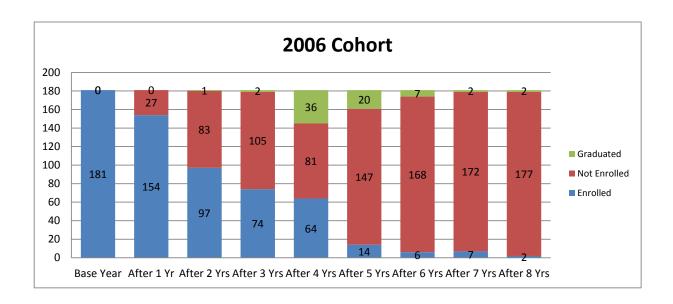

Data collected each Spring term

Example: Fall 2006 to Spring 2007 equals "after 1 year" Fall 2006 to Spring 2008 equal "after 2 years"

| 2006 Cohort | Enrolled | %    | Not Enrolled | %   | Graduated | %   |
|-------------|----------|------|--------------|-----|-----------|-----|
| Base Year   | 181      | 100% |              |     |           |     |
| After 1 Yr  | 154      | 85%  | 27           | 15% |           |     |
| After 2 Yrs | 97       | 54%  | 83           | 46% | 1         | 1%  |
| After 3 Yrs | 74       | 41%  | 105          | 58% | 2         | 1%  |
| After 4 Yrs | 64       | 35%  | 81           | 45% | 36        | 20% |
| After 5 Yrs | 14       | 8%   | 147          | 81% | 20        | 11% |
| After 6 Yrs | 6        | 3%   | 168          | 93% | 7         | 4%  |
| After 7 Yrs | 7        | 4%   | 172          | 95% | 2         | 1%  |
| After 8 Yrs | 2        | 1%   | 177          | 98% | 2         | 1%  |

Data collected each Spring term

Example: Fall 2006 to Spring 2007 equals "after 1 year" Fall 2006 to Spring 2008 equal "after 2 years"

Data collected each Spring term

Example: Fall 2006 to Spring 2007 equals "after 1 year" Fall 2006 to Spring 2008 equal "after 2 years"

Data collected each Spring term

Example: Fall 2006 to Spring 2007 equals "after 1 year" Fall 2006 to Spring 2008 equal "after 2 years"