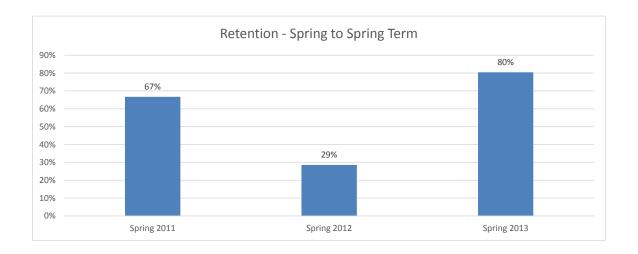

Data collected each Spring term

Example: Fall 2006 to Spring 2007 equals "after 1 year" Fall 2006 to Spring 2008 equal "after 2 years"

| 2006 Cohort | Enrolled | %    | Not Enrolled | %   | Graduated | %   |
|-------------|----------|------|--------------|-----|-----------|-----|
| Base Year   | 181      | 100% |              |     |           |     |
| After 1 Yr  | 154      | 85%  | 27           | 15% |           |     |
| After 2 Yrs | 97       | 54%  | 83           | 46% | 1         | 1%  |
| After 3 Yrs | 74       | 41%  | 105          | 58% | 2         | 1%  |
| After 4 Yrs | 64       | 35%  | 81           | 45% | 36        | 20% |
| After 5 Yrs | 14       | 8%   | 147          | 81% | 20        | 11% |
| After 6 Yrs | 6        | 3%   | 168          | 93% | 7         | 4%  |
| After 7 Yrs | 7        | 4%   | 172          | 95% | 2         | 1%  |
| After 8 Yrs | 2        | 1%   | 177          | 98% | 2         | 1%  |

| 2009 Cohort | Enrolled | %   | Not Enrolled | %   | Graduated | %   |
|-------------|----------|-----|--------------|-----|-----------|-----|
| Base Year   | 183      |     |              |     |           |     |
| After 1 Yr  | 157      | 86% | 26           | 14% |           |     |
| After 2 Yrs | 100      | 55% | 83           | 45% |           |     |
| After 3 Yrs | 83       | 45% | 98           | 54% | 2         | 1%  |
| After 4 Yrs | 68       | 37% | 85           | 46% | 30        | 16% |
| After 5 Yrs | 20       | 11% | 146          | 80% | 17        | 9%  |

| 2011 Cohort | Enrolled | %   | Not Enrolled | %   | Graduated | %  |
|-------------|----------|-----|--------------|-----|-----------|----|
| Base Year   | 162      |     |              |     |           |    |
| After 1 Yr  | 138      | 85% | 24           | 15% |           |    |
| After 2 Yrs | 88       | 54% | 74           | 46% |           |    |
| After 3 Yrs | 69       | 43% | 92           | 57% | 1         | 1% |

| 2012 Cohort | Enrolled | %   | Not Enrolled | %   | Graduated | % |
|-------------|----------|-----|--------------|-----|-----------|---|
| Base Year   | 278      |     |              |     |           |   |
| After 1 Yr  | 246      | 88% | 32           | 12% |           |   |
| After 2 Yrs | 171      | 62% | 107          | 38% |           |   |