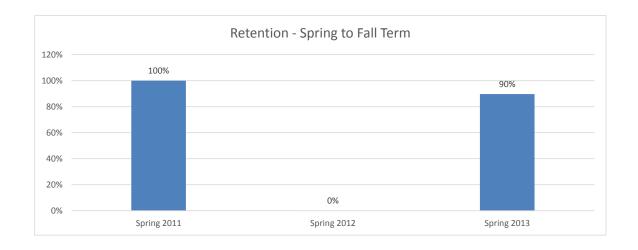

Data collected each Spring term

Example: Fall 2006 to Spring 2007 equals "after 1 year" Fall 2006 to Spring 2008 equal "after 2 years"

| 2006 Cohort | Enrolled | %    | Not Enrolled | %   | Graduated | %   |
|-------------|----------|------|--------------|-----|-----------|-----|
| Base Year   | 181      | 100% |              |     |           |     |
| After 1 Yr  | 154      | 85%  | 27           | 15% |           |     |
| After 2 Yrs | 97       | 54%  | 83           | 46% | 1         | 1%  |
| After 3 Yrs | 74       | 41%  | 105          | 58% | 2         | 1%  |
| After 4 Yrs | 64       | 35%  | 81           | 45% | 36        | 20% |
| After 5 Yrs | 14       | 8%   | 147          | 81% | 20        | 11% |
| After 6 Yrs | 6        | 3%   | 168          | 93% | 7         | 4%  |
| After 7 Yrs | 7        | 4%   | 172          | 95% | 2         | 1%  |
| After 8 Yrs | 2        | 1%   | 177          | 98% | 2         | 1%  |

| 2007 Cohort | Enrolled | %    | Not Enrolled | %   | Graduated | %   |
|-------------|----------|------|--------------|-----|-----------|-----|
| Base Year   | 211      | 100% |              |     |           |     |
| After 1 Yr  | 181      | 86%  | 30           | 14% |           |     |
| After 2 Yrs | 119      | 56%  | 92           | 44% |           |     |
| After 3 Yrs | 100      | 47%  | 111          | 53% |           |     |
| After 4 Yrs | 86       | 41%  | 93           | 44% | 32        | 15% |
| After 5 Yrs | 30       | 14%  | 136          | 64% | 45        | 21% |
| After 6 Yrs | 6        | 3%   | 194          | 92% | 11        | 5%  |
| After 7 Yrs | 5        | 2%   | 206          | 98% | 0         | 0%  |