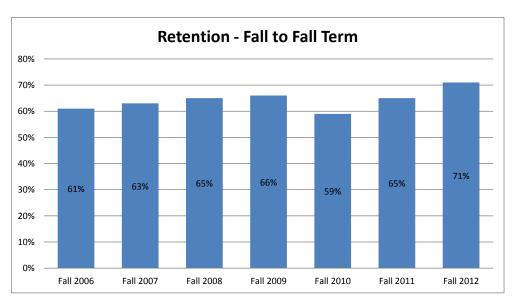

## Freshman Cohort Retention 2006 - 2013

| University      |                       |                     |
|-----------------|-----------------------|---------------------|
| Freshman Cohort | Following Spring Term | Following Fall Term |
| Fall 2006       | 85%                   | 61%                 |
| Fall 2007       | 86%                   | 63%                 |
| Fall 2008       | 83%                   | 65%                 |
| Fall 2009       | 86%                   | 66%                 |
| Fall 2010       | 89%                   | 59%                 |
| Fall 2011       | 85%                   | 65%                 |
| Fall 2012       | 88%                   | 71%                 |
| Fall 2013       | 71%                   |                     |