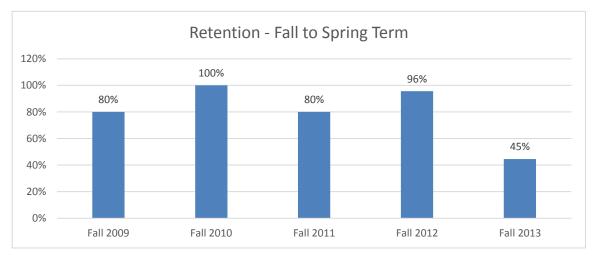

## Freshman Cohort Retention 2006 - 2013

| University      |                       |                     |
|-----------------|-----------------------|---------------------|
| Freshman Cohort | Following Spring Term | Following Fall Term |
| Fall 2006       | 85%                   | 61%                 |
| Fall 2007       | 86%                   | 63%                 |
| Fall 2008       | 83%                   | 65%                 |
| Fall 2009       | 86%                   | 66%                 |
| Fall 2010       | 89%                   | 59%                 |
| Fall 2011       | 85%                   | 65%                 |
| Fall 2012       | 88%                   | 71%                 |
| Fall 2013       | 71%                   |                     |