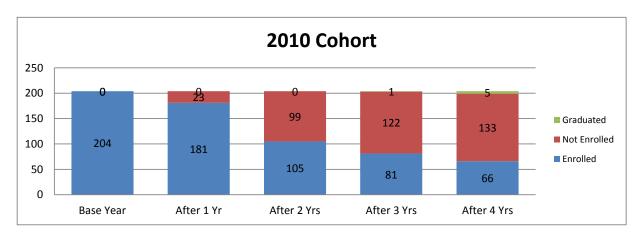

| 2010 Cohort | Enrolled | %   | Not Enrolled | %   | Graduated | %  |
|-------------|----------|-----|--------------|-----|-----------|----|
| Base Year   | 204      |     |              |     |           |    |
| After 1 Yr  | 181      | 89% | 23           | 11% |           |    |
| After 2 Yrs | 105      | 51% | 99           | 49% |           |    |
| After 3 Yrs | 81       | 40% | 122          | 60% | 1         | 0% |
| After 4 Yrs | 66       | 32% | 133          | 65% | 5         | 2% |