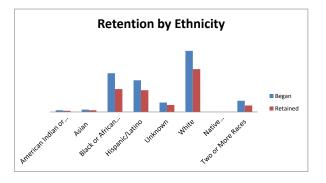

#### **Retention Report of 2012 Freshman Cohort Group**

Review of Fall 2012 Freshman Cohort Group who enrolled Fall 2012 and were retained Fall 2013.. Previous Cohort comparison - Cohort Students who enrolled Fall 2011 and were retained Fall 2012.

|                                  | Began | Retained | %         | Previous<br>Cohort |
|----------------------------------|-------|----------|-----------|--------------------|
| Total Headcount                  | 278   | 196      | 71%       | 65%                |
| By Gender                        | 2.0   | 100      | , , ,     | 0070               |
| Male                             | 158   | 114      | 72%       | 61%                |
| Female                           | 120   | 82       | 68%       | 71%                |
| Grand Total                      | 278   | 196      | 71%       | 65%                |
| By Ethnicity                     |       |          |           |                    |
| Amer Indian or Alaska Native     | 1     | 1        | 100%      | 100%               |
| Asian                            | 9     | 7        | 78%       | 67%                |
| Black or African American        | 38    | 23       | 61%       | 46%                |
| Hispanic/Latino                  | 55    | 37       | 67%       | 65%                |
| Unknown                          | 47    | 40       | 85%       | 50%                |
| White                            | 115   | 80       | 70%       | 74%                |
| Native Hawaiian/Pacific Islander | 0     | 0        | 0%        | 0%                 |
| Two or More Races                | 13    | 8        | 62%       | 67%                |
| Grand Total                      | 278   | 196      | 71%       | 65%                |
| By Residency                     |       |          |           |                    |
| Resident                         | 172   | 113      | 66%       | 67%                |
| Non-Resident                     | 106   | 83       | 78%       | 54%                |
| Grand Total                      | 278   | 196      | 71%       | 66%                |
| By Semester GPA                  |       |          |           |                    |
| 3.0-4.0                          | 144   | 110      | 76%       | 85%                |
| 2.0-2.99                         | 78    | 52       | 67%       | 56%                |
| <2.0                             | 56    | 34       | 61%       | 22%                |
| Grand Total                      | 278   | 196      | 71%       | 65%                |
| By Age                           |       |          |           |                    |
| UNDER 18                         | 9     | 8        | 89%       | 63%                |
| 18 - 19                          | 187   | 121      | 65%       | 65%                |
| 20 - 21                          | 32    | 22       | 69%       | 50%                |
| 22 - 24                          | 32    | 29       | 91%       | 0%                 |
| 25 - 29                          | 17    | 15       | 88%       | 50%                |
| 30 - 34                          | 1     | 1        | 100%      | 100%               |
| 35 - 39                          | 0     | 0        | 0%<br>0%  | 100%<br>0%         |
| 40 - 49                          | 0     | 0        |           |                    |
| 50 - 64                          | 0     | 0        | 0%<br>0%  | 0%<br>0%           |
| 65 AND OVER<br>AGE UNKNOWN       | 0     | 0<br>0   | 0%        | 0%<br>0%           |
| AGE UNKNOWN<br>Grand Total       | 278   | 196      | 0%<br>71% | 0%<br>65%          |
| By HS Rank Rank                  | 210   | 190      | 1 1 /0    | 0370               |
| Top 10%                          | 27    | 23       | 85%       | 92%                |
| Top 10% Top 25%                  | 40    | 27       | 68%       | 66%                |
| Top 50%                          | 66    | 39       | 59%       | 56%                |
| Below 50%                        | 29    | 18       | 62%       | 52%                |
| No Ranking                       | 116   | 89       | 77%       | 73%                |
| Grand Total                      | 278   | 196      | 71%       | 65%                |
| By School                        |       |          |           |                    |
| Arts and Letters                 | 32    | 19       | 59%       | 76%                |
| Business                         | 85    | 74       | 87%       | 52%                |
| Education                        | 30    | 16       | 53%       | 88%                |
| Natural and Social Sciences      | 113   | 76       | 67%       | 66%                |
| General University               | 18    | 11       | 61%       | 44%                |
| Grand Total                      | 278   | 196      | 71%       | 65%                |