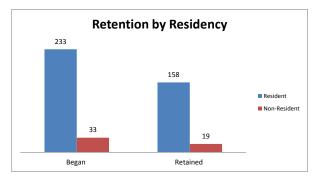

#### **Retention Report of 2012 Freshman Cohort Group**

Review of Fall 2012 Freshman Cohort Group who enrolled Fall 2012 and were retained Fall 2013.. Previous Cohort comparison - Cohort Students who enrolled Fall 2011 and were retained Fall 2012.

|                                  | Began | Retained | %         | Previous<br>Cohort |
|----------------------------------|-------|----------|-----------|--------------------|
| Total Headcount                  | 278   | 196      | 71%       | 65%                |
| By Gender                        | 2.0   | 100      | , , ,     | 0070               |
| Male                             | 158   | 114      | 72%       | 61%                |
| Female                           | 120   | 82       | 68%       | 71%                |
| Grand Total                      | 278   | 196      | 71%       | 65%                |
| By Ethnicity                     |       |          |           |                    |
| Amer Indian or Alaska Native     | 1     | 1        | 100%      | 100%               |
| Asian                            | 9     | 7        | 78%       | 67%                |
| Black or African American        | 38    | 23       | 61%       | 46%                |
| Hispanic/Latino                  | 55    | 37       | 67%       | 65%                |
| Unknown                          | 47    | 40       | 85%       | 50%                |
| White                            | 115   | 80       | 70%       | 74%                |
| Native Hawaiian/Pacific Islander | 0     | 0        | 0%        | 0%                 |
| Two or More Races                | 13    | 8        | 62%       | 67%                |
| Grand Total                      | 278   | 196      | 71%       | 65%                |
| By Residency                     |       |          |           |                    |
| Resident                         | 172   | 113      | 66%       | 67%                |
| Non-Resident                     | 106   | 83       | 78%       | 54%                |
| Grand Total                      | 278   | 196      | 71%       | 66%                |
| By Semester GPA                  |       |          |           |                    |
| 3.0-4.0                          | 144   | 110      | 76%       | 85%                |
| 2.0-2.99                         | 78    | 52       | 67%       | 56%                |
| <2.0                             | 56    | 34       | 61%       | 22%                |
| Grand Total                      | 278   | 196      | 71%       | 65%                |
| By Age                           |       |          |           |                    |
| UNDER 18                         | 9     | 8        | 89%       | 63%                |
| 18 - 19                          | 187   | 121      | 65%       | 65%                |
| 20 - 21                          | 32    | 22       | 69%       | 50%                |
| 22 - 24                          | 32    | 29       | 91%       | 0%                 |
| 25 - 29                          | 17    | 15       | 88%       | 50%                |
| 30 - 34                          | 1     | 1        | 100%      | 100%               |
| 35 - 39                          | 0     | 0        | 0%<br>0%  | 100%<br>0%         |
| 40 - 49                          | 0     | 0        |           |                    |
| 50 - 64                          | 0     | 0        | 0%<br>0%  | 0%<br>0%           |
| 65 AND OVER<br>AGE UNKNOWN       | 0     | 0<br>0   | 0%        | 0%<br>0%           |
| AGE UNKNOWN<br>Grand Total       | 278   | 196      | 0%<br>71% | 0%<br>65%          |
| By HS Rank Rank                  | 210   | 190      | 1 1 /0    | 0370               |
| Top 10%                          | 27    | 23       | 85%       | 92%                |
| Top 10% Top 25%                  | 40    | 27       | 68%       | 66%                |
| Top 50%                          | 66    | 39       | 59%       | 56%                |
| Below 50%                        | 29    | 18       | 62%       | 52%                |
| No Ranking                       | 116   | 89       | 77%       | 73%                |
| Grand Total                      | 278   | 196      | 71%       | 65%                |
| By School                        |       |          |           |                    |
| Arts and Letters                 | 32    | 19       | 59%       | 76%                |
| Business                         | 85    | 74       | 87%       | 52%                |
| Education                        | 30    | 16       | 53%       | 88%                |
| Natural and Social Sciences      | 113   | 76       | 67%       | 66%                |
| General University               | 18    | 11       | 61%       | 44%                |
| Grand Total                      | 278   | 196      | 71%       | 65%                |