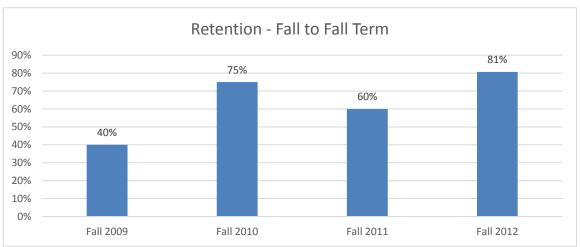

## Freshman Cohort Retention 2006 - 2013

| University      |                       |                     |
|-----------------|-----------------------|---------------------|
| Freshman Cohort | Following Spring Term | Following Fall Term |
| Fall 2006       | 85%                   | 61%                 |
| Fall 2007       | 86%                   | 63%                 |
| Fall 2008       | 83%                   | 65%                 |
| Fall 2009       | 86%                   | 66%                 |
| Fall 2010       | 89%                   | 59%                 |
| Fall 2011       | 85%                   | 65%                 |
| Fall 2012       | 88%                   | 71%                 |
| Fall 2013       | 71%                   |                     |