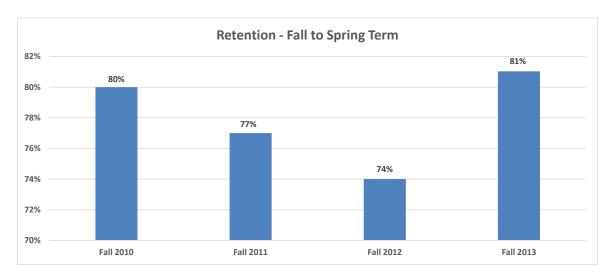

### Retention and Graduation of Transfer Cohorts (First Time Transfer Undergraduates) 2006-2013

This report presents the retention rates for Texas Wesleyan University's entering transfer cohort between Fall 2006 and Fall 2013. In addition, represents the official Transfer Cohort for each Fall term. Reports are listed by Cohort Group Includes both domestic and international transfers