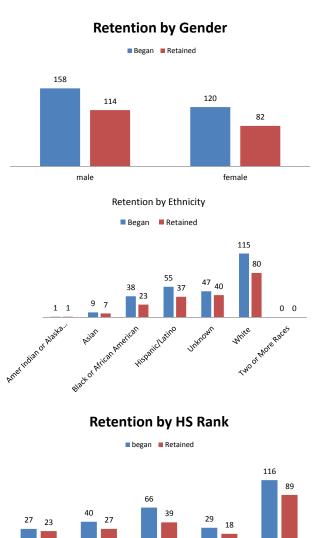

#### **Retention Report of 2012 Freshman Cohort Group**

Review of Fall 2012 Freshman Cohort Group who enrolled Fall 2012 and were retained Fall 2013.. Previous Cohort comparison - Cohort Students who enrolled Fall 2011 and were retained Fall 2012.

|                                  | Began | Retained | %         | Previous<br>Cohort |
|----------------------------------|-------|----------|-----------|--------------------|
| Total Headcount                  | 278   | 196      | 71%       | 65%                |
| By Gender                        | 2.0   | 100      | , , ,     | 0070               |
| Male                             | 158   | 114      | 72%       | 61%                |
| Female                           | 120   | 82       | 68%       | 71%                |
| Grand Total                      | 278   | 196      | 71%       | 65%                |
| By Ethnicity                     |       |          |           |                    |
| Amer Indian or Alaska Native     | 1     | 1        | 100%      | 100%               |
| Asian                            | 9     | 7        | 78%       | 67%                |
| Black or African American        | 38    | 23       | 61%       | 46%                |
| Hispanic/Latino                  | 55    | 37       | 67%       | 65%                |
| Unknown                          | 47    | 40       | 85%       | 50%                |
| White                            | 115   | 80       | 70%       | 74%                |
| Native Hawaiian/Pacific Islander | 0     | 0        | 0%        | 0%                 |
| Two or More Races                | 13    | 8        | 62%       | 67%                |
| Grand Total                      | 278   | 196      | 71%       | 65%                |
| By Residency                     |       |          |           |                    |
| Resident                         | 172   | 113      | 66%       | 67%                |
| Non-Resident                     | 106   | 83       | 78%       | 54%                |
| Grand Total                      | 278   | 196      | 71%       | 66%                |
| By Semester GPA                  |       |          |           |                    |
| 3.0-4.0                          | 144   | 110      | 76%       | 85%                |
| 2.0-2.99                         | 78    | 52       | 67%       | 56%                |
| <2.0                             | 56    | 34       | 61%       | 22%                |
| Grand Total                      | 278   | 196      | 71%       | 65%                |
| By Age                           |       |          |           |                    |
| UNDER 18                         | 9     | 8        | 89%       | 63%                |
| 18 - 19                          | 187   | 121      | 65%       | 65%                |
| 20 - 21                          | 32    | 22       | 69%       | 50%                |
| 22 - 24                          | 32    | 29       | 91%       | 0%                 |
| 25 - 29                          | 17    | 15       | 88%       | 50%                |
| 30 - 34                          | 1     | 1        | 100%      | 100%               |
| 35 - 39                          | 0     | 0        | 0%<br>0%  | 100%<br>0%         |
| 40 - 49                          | 0     | 0        |           |                    |
| 50 - 64                          | 0     | 0        | 0%<br>0%  | 0%<br>0%           |
| 65 AND OVER<br>AGE UNKNOWN       | 0     | 0<br>0   | 0%        | 0%<br>0%           |
| AGE UNKNOWN<br>Grand Total       | 278   | 196      | 0%<br>71% | 0%<br>65%          |
| By HS Rank Rank                  | 210   | 190      | 1 1 /0    | 0370               |
| Top 10%                          | 27    | 23       | 85%       | 92%                |
| Top 10% Top 25%                  | 40    | 27       | 68%       | 66%                |
| Top 50%                          | 66    | 39       | 59%       | 56%                |
| Below 50%                        | 29    | 18       | 62%       | 52%                |
| No Ranking                       | 116   | 89       | 77%       | 73%                |
| Grand Total                      | 278   | 196      | 71%       | 65%                |
| By School                        |       |          |           |                    |
| Arts and Letters                 | 32    | 19       | 59%       | 76%                |
| Business                         | 85    | 74       | 87%       | 52%                |
| Education                        | 30    | 16       | 53%       | 88%                |
| Natural and Social Sciences      | 113   | 76       | 67%       | 66%                |
| General University               | 18    | 11       | 61%       | 44%                |
| Grand Total                      | 278   | 196      | 71%       | 65%                |