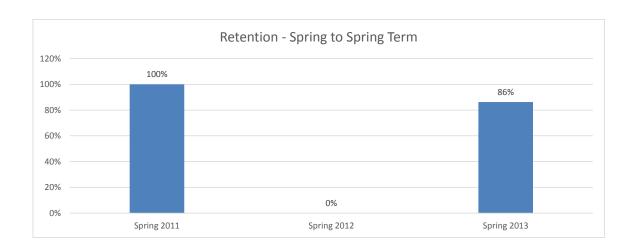

| 2007 Cohort | Enrolled | %    | Not Enrolled | %   | Graduated | %   |
|-------------|----------|------|--------------|-----|-----------|-----|
| Base Year   | 211      | 100% |              |     |           |     |
| After 1 Yr  | 181      | 86%  | 30           | 14% |           |     |
| After 2 Yrs | 119      | 56%  | 92           | 44% |           |     |
| After 3 Yrs | 100      | 47%  | 111          | 53% |           |     |
| After 4 Yrs | 86       | 41%  | 93           | 44% | 32        | 15% |
| After 5 Yrs | 30       | 14%  | 136          | 64% | 45        | 21% |
| After 6 Yrs | 6        | 3%   | 194          | 92% | 11        | 5%  |
| After 7 Yrs | 5        | 2%   | 206          | 98% | 0         | 0%  |