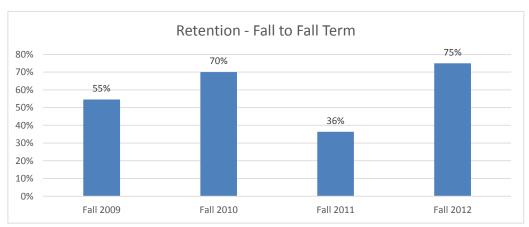

## Freshman Cohort Retention 2006 - 2013

| University      |                       |                     |
|-----------------|-----------------------|---------------------|
| Freshman Cohort | Following Spring Term | Following Fall Term |
| Fall 2006       | 85%                   | 61%                 |
| Fall 2007       | 86%                   | 63%                 |
| Fall 2008       | 83%                   | 65%                 |
| Fall 2009       | 86%                   | 66%                 |
| Fall 2010       | 89%                   | 59%                 |
| Fall 2011       | 85%                   | 65%                 |
| Fall 2012       | 88%                   | 71%                 |
| Fall 2013       | 71%                   |                     |