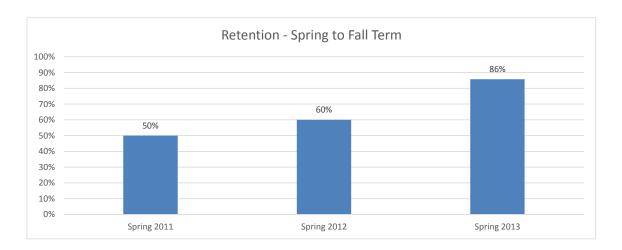

Data collected each Spring term

Example: Fall 2006 to Spring 2007 equals "after 1 year" Fall 2006 to Spring 2008 equal "after 2 years"

| 2006 Cohort | Enrolled | %    | Not Enrolled | %   | Graduated | %   |
|-------------|----------|------|--------------|-----|-----------|-----|
| Base Year   | 181      | 100% |              |     |           |     |
| After 1 Yr  | 154      | 85%  | 27           | 15% |           |     |
| After 2 Yrs | 97       | 54%  | 83           | 46% | 1         | 1%  |
| After 3 Yrs | 74       | 41%  | 105          | 58% | 2         | 1%  |
| After 4 Yrs | 64       | 35%  | 81           | 45% | 36        | 20% |
| After 5 Yrs | 14       | 8%   | 147          | 81% | 20        | 11% |
| After 6 Yrs | 6        | 3%   | 168          | 93% | 7         | 4%  |
| After 7 Yrs | 7        | 4%   | 172          | 95% | 2         | 1%  |
| After 8 Yrs | 2        | 1%   | 177          | 98% | 2         | 1%  |

| 2009 Cohort | Enrolled | %   | Not Enrolled | %   | Graduated | %   |
|-------------|----------|-----|--------------|-----|-----------|-----|
| Base Year   | 183      |     |              |     |           |     |
| After 1 Yr  | 157      | 86% | 26           | 14% |           |     |
| After 2 Yrs | 100      | 55% | 83           | 45% |           |     |
| After 3 Yrs | 83       | 45% | 98           | 54% | 2         | 1%  |
| After 4 Yrs | 68       | 37% | 85           | 46% | 30        | 16% |
| After 5 Yrs | 20       | 11% | 146          | 80% | 17        | 9%  |

| 2011 Cohort | Enrolled | %   | Not Enrolled | %   | Graduated | %  |
|-------------|----------|-----|--------------|-----|-----------|----|
| Base Year   | 162      |     |              |     |           |    |
| After 1 Yr  | 138      | 85% | 24           | 15% |           |    |
| After 2 Yrs | 88       | 54% | 74           | 46% |           |    |
| After 3 Yrs | 69       | 43% | 92           | 57% | 1         | 1% |

| 2012 Cohort | Enrolled | %   | Not Enrolled | %   | Graduated | % |
|-------------|----------|-----|--------------|-----|-----------|---|
| Base Year   | 278      |     |              |     |           |   |
| After 1 Yr  | 246      | 88% | 32           | 12% |           |   |
| After 2 Yrs | 171      | 62% | 107          | 38% |           |   |