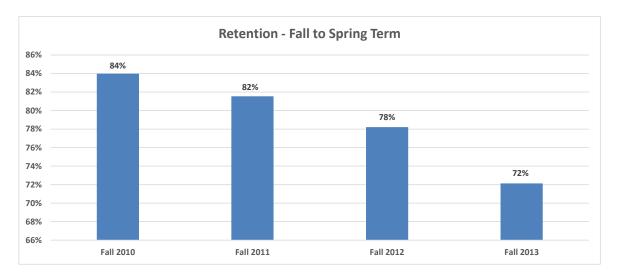

## Freshman Cohort Retention 2006 - 2013

| University      |                       |                     |
|-----------------|-----------------------|---------------------|
| Freshman Cohort | Following Spring Term | Following Fall Term |
| Fall 2006       | 85%                   | 61%                 |
| Fall 2007       | 86%                   | 63%                 |
| Fall 2008       | 83%                   | 65%                 |
| Fall 2009       | 86%                   | 66%                 |
| Fall 2010       | 89%                   | 59%                 |
| Fall 2011       | 85%                   | 65%                 |
| Fall 2012       | 88%                   | 71%                 |
| Fall 2013       | 71%                   |                     |