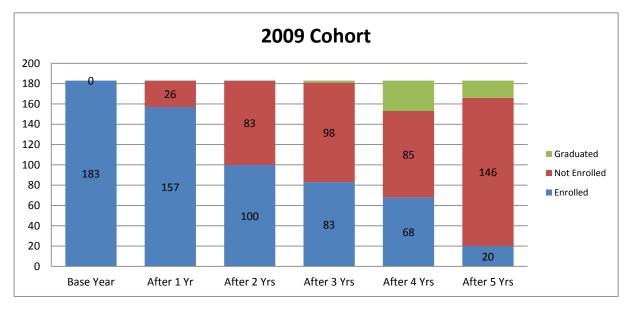

| 2009 Cohort | Enrolled | %   | Not Enrolled | %   | Graduated | %   |
|-------------|----------|-----|--------------|-----|-----------|-----|
| Base Year   | 183      |     |              |     |           |     |
| After 1 Yr  | 157      | 86% | 26           | 14% |           |     |
| After 2 Yrs | 100      | 55% | 83           | 45% |           |     |
| After 3 Yrs | 83       | 45% | 98           | 54% | 2         | 1%  |
| After 4 Yrs | 68       | 37% | 85           | 46% | 30        | 16% |
| After 5 Yrs | 20       | 11% | 146          | 80% | 17        | 9%  |