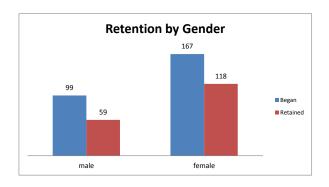

#### **Retention Report of 2012 Freshman Cohort Group**

Review of Fall 2012 Freshman Cohort Group who enrolled Fall 2012 and were retained Fall 2013.. Previous Cohort comparison - Cohort Students who enrolled Fall 2011 and were retained Fall 2012.

|                                  | Began | Retained | %         | Previous<br>Cohort |
|----------------------------------|-------|----------|-----------|--------------------|
| Total Headcount                  | 278   | 196      | 71%       | 65%                |
| By Gender                        | 2.0   | 100      | , , ,     | 0070               |
| Male                             | 158   | 114      | 72%       | 61%                |
| Female                           | 120   | 82       | 68%       | 71%                |
| Grand Total                      | 278   | 196      | 71%       | 65%                |
| By Ethnicity                     |       |          |           |                    |
| Amer Indian or Alaska Native     | 1     | 1        | 100%      | 100%               |
| Asian                            | 9     | 7        | 78%       | 67%                |
| Black or African American        | 38    | 23       | 61%       | 46%                |
| Hispanic/Latino                  | 55    | 37       | 67%       | 65%                |
| Unknown                          | 47    | 40       | 85%       | 50%                |
| White                            | 115   | 80       | 70%       | 74%                |
| Native Hawaiian/Pacific Islander | 0     | 0        | 0%        | 0%                 |
| Two or More Races                | 13    | 8        | 62%       | 67%                |
| Grand Total                      | 278   | 196      | 71%       | 65%                |
| By Residency                     |       |          |           |                    |
| Resident                         | 172   | 113      | 66%       | 67%                |
| Non-Resident                     | 106   | 83       | 78%       | 54%                |
| Grand Total                      | 278   | 196      | 71%       | 66%                |
| By Semester GPA                  |       |          |           |                    |
| 3.0-4.0                          | 144   | 110      | 76%       | 85%                |
| 2.0-2.99                         | 78    | 52       | 67%       | 56%                |
| <2.0                             | 56    | 34       | 61%       | 22%                |
| Grand Total                      | 278   | 196      | 71%       | 65%                |
| By Age                           |       |          |           |                    |
| UNDER 18                         | 9     | 8        | 89%       | 63%                |
| 18 - 19                          | 187   | 121      | 65%       | 65%                |
| 20 - 21                          | 32    | 22       | 69%       | 50%                |
| 22 - 24                          | 32    | 29       | 91%       | 0%                 |
| 25 - 29                          | 17    | 15       | 88%       | 50%                |
| 30 - 34                          | 1     | 1        | 100%      | 100%               |
| 35 - 39                          | 0     | 0        | 0%<br>0%  | 100%<br>0%         |
| 40 - 49                          | 0     | 0        |           |                    |
| 50 - 64                          | 0     | 0        | 0%<br>0%  | 0%<br>0%           |
| 65 AND OVER<br>AGE UNKNOWN       | 0     | 0<br>0   | 0%        | 0%<br>0%           |
| AGE UNKNOWN<br>Grand Total       | 278   | 196      | 0%<br>71% | 0%<br>65%          |
| By HS Rank Rank                  | 210   | 190      | 1 1 /0    | 0370               |
| Top 10%                          | 27    | 23       | 85%       | 92%                |
| Top 10% Top 25%                  | 40    | 27       | 68%       | 66%                |
| Top 50%                          | 66    | 39       | 59%       | 56%                |
| Below 50%                        | 29    | 18       | 62%       | 52%                |
| No Ranking                       | 116   | 89       | 77%       | 73%                |
| Grand Total                      | 278   | 196      | 71%       | 65%                |
| By School                        |       |          |           |                    |
| Arts and Letters                 | 32    | 19       | 59%       | 76%                |
| Business                         | 85    | 74       | 87%       | 52%                |
| Education                        | 30    | 16       | 53%       | 88%                |
| Natural and Social Sciences      | 113   | 76       | 67%       | 66%                |
| General University               | 18    | 11       | 61%       | 44%                |
| Grand Total                      | 278   | 196      | 71%       | 65%                |