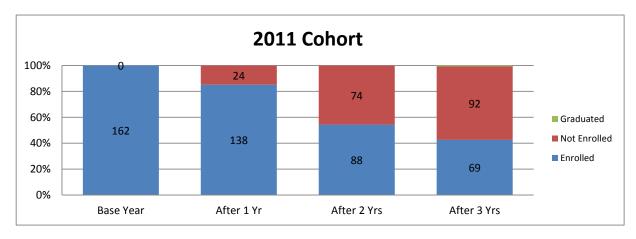

| 2011 Cohort | Enrolled | %   | Not Enrolled | %   | Graduated | %  |
|-------------|----------|-----|--------------|-----|-----------|----|
| Base Year   | 162      |     |              |     |           |    |
| After 1 Yr  | 138      | 85% | 24           | 15% |           |    |
| After 2 Yrs | 88       | 54% | 74           | 46% |           |    |
| After 3 Yrs | 69       | 43% | 92           | 57% | 1         | 1% |