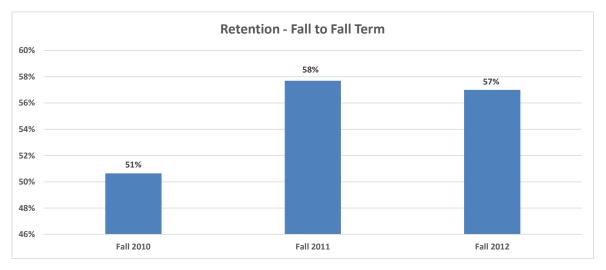

## Freshman Cohort Retention 2006 - 2013

| University      |                       |                     |
|-----------------|-----------------------|---------------------|
| Freshman Cohort | Following Spring Term | Following Fall Term |
| Fall 2006       | 85%                   | 61%                 |
| Fall 2007       | 86%                   | 63%                 |
| Fall 2008       | 83%                   | 65%                 |
| Fall 2009       | 86%                   | 66%                 |
| Fall 2010       | 89%                   | 59%                 |
| Fall 2011       | 85%                   | 65%                 |
| Fall 2012       | 88%                   | 71%                 |
| Fall 2013       | 71%                   |                     |