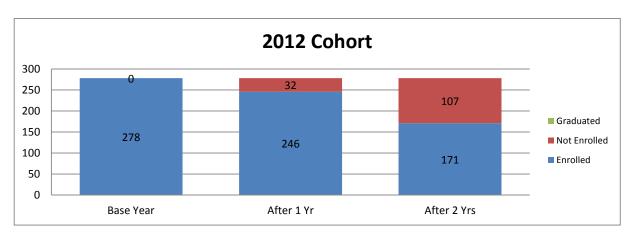

| 2012 Cohort | Enrolled | %   | Not Enrolled | %   | Graduated | % |
|-------------|----------|-----|--------------|-----|-----------|---|
| Base Year   | 278      |     |              |     |           |   |
| After 1 Yr  | 246      | 88% | 32           | 12% |           |   |
| After 2 Yrs | 171      | 62% | 107          | 38% |           |   |