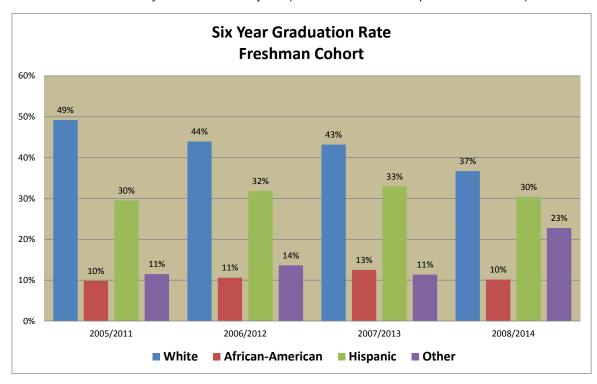

Freshman Cohort Six-year Graduation Rates Chart. Full Time Degree-seeking Undergraduates by Ethnicity Fall Semesters, 2005/2011 through 2008/2014

Graduated more than five years and within six years (>10 semesters and/or equal to 12 semesters)

|                  | Six-ye       | ar Gradua | tion      |           |           |
|------------------|--------------|-----------|-----------|-----------|-----------|
| Ethnic Category  |              | 2005/2011 | 2006/2012 | 2007/2013 | 2008/2014 |
| White            | Cohort       | 30        | 29        | 38        | 29        |
| vviille          | Rate         | 49%       | 44%       | 43%       | 37%       |
| African-American | Cohort       | 6         | 7         | 11        | 8         |
| American         | Rate         | 10%       | 11%       | 13%       | 10%       |
| Hispanic         | Cohort       | 18        | 21        | 29        | 24        |
| Пізрапіс         | Rate         | 30%       | 32%       | 33%       | 30%       |
| Other            | Cohort       | 7         | 9         | 10        | 18        |
| Other            | Rate         | 11%       | 14%       | 11%       | 23%       |
| Total            | Cohort Total | 61        | 66        | 88        | 79        |

#### **Graduation Rates by Ethnicity**

Percentages of first-time, full time undergraduates who graduated from Texas Wesleyan University within 4,5, 6 years of starting. Based on all students who started in the Fall terms of 2005 - 2009.

#### Six-year Graduation

| Category         | 2005/2011 | 2006/2012 | 2007/2013 | 2008/2014 |
|------------------|-----------|-----------|-----------|-----------|
| TOTAL GRADUATED  | 61        | 66        | 88        | 79        |
| White            | 49%       | 44%       | 43%       | 37%       |
| African-American | 10%       | 11%       | 13%       | 10%       |
| Hispanic         | 30%       | 32%       | 33%       | 30%       |
| Other            | 11%       | 14%       | 11%       | 23%       |
| Total            | 100%      | 100%      | 100%      | 100%      |